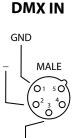

## **Specifications**

- 2 x DMX-512 opto-isolated Output
- 1 x DMX-512 opto-isolated Input
- MIDI Input, Through and Output
- SMPTE Timecode Input
- GPI port with 4 contact-closures
- Supports Art-Net, OSC & UDP
- Desktop or DIN Rail mounted
- Kensington lock
- Locked power cable protection
- PoE Class I

## Connection scheme

mm (inch)