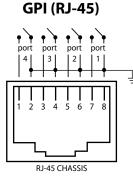

## **Specifications**

- 2 x DMX-512 opto-isolated Output
- 1 x DMX-512 opto-isolated Input
- MIDI Input, Through and Output
- SMPTE Timecode Input
- GPI port with 4 contact-closures
- Supports Art-Net, OSC & UDP
- Desktop or DIN Rail mounted
- Kensington lock
- Locked power cable protection
- PoE Class I

## Connection scheme

mm (inch)