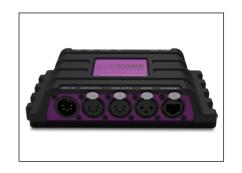

## **DATASHEET**

The CueCore1 is a lighting controller for permanent installations. The device is completely solid-state, with no moving parts; it is an extremely secure and low-maintenance installation control solution that has only a minimal power consumption. All operating and programming is done through its dynamic web 2.0 interface.

## **Specifications**

- 2 x DMX-512 opto-isolated Output
- 1 x DMX-512 opto-isolated Input
- MIDI Input, Through and Output
- SMPTE Timecode Input
- GPI port with 4 contact-closures
- Supports Art-Net, OSC & UDP
- Desktop or DIN Rail mounted
- Kensington lock
- Locked power cable protection
- PoE Class I