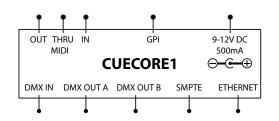

## **Specifications**

- 2 x DMX-512 opto-isolated Output
- 1 x DMX-512 opto-isolated Input
- MIDI Input, Through and Output
- SMPTE Timecode Input
- GPI port with 4 contact-closures
- Supports Art-Net, OSC & UDP
- Desktop or DIN Rail mounted
- Kensington lock
- Locked power cable protection
- PoE Class I

## Connection scheme

mm (inch)