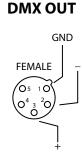

## **Specifications**

- 2 x DMX-512 opto-isolated Output
- 1 x DMX-512 opto-isolated Input
- MIDI Input, Through and Output
- SMPTE Timecode Input
- GPI port with 4 contact-closures
- Supports Art-Net, OSC & UDP
- Desktop or DIN Rail mounted
- Kensington lock
- Locked power cable protection
- PoE Class I

## Connection scheme

mm (inch)