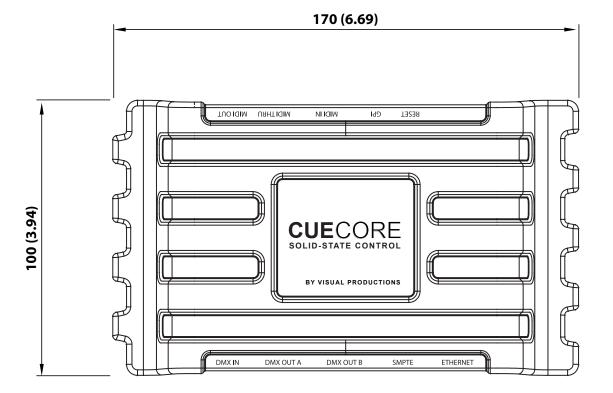

## **Specifications**

- 2 x DMX-512 opto-isolated Output
- 1 x DMX-512 opto-isolated Input
- MIDI Input, Through and Output
- SMPTE Timecode Input
- GPI port with 4 contact-closures
- Supports Art-Net, OSC & UDP
- Desktop or DIN Rail mounted
- Kensington lock
- Locked power cable protection
- PoE Class I

## Connection scheme

mm (inch)