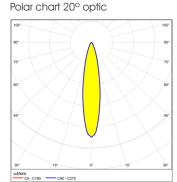

# Photometric data

Polar chart 35° optic

Polar chart 45° optic

### Order code

| Lenses   | Black finish  | White finish  |
|----------|---------------|---------------|
| Lens 13° | MO.TW2.R.B.13 | MO.TW2.R.W.13 |
| Lens 20° | MO.TW2.R.B.20 | MO.TW2.R.W.20 |
| Lens 35° | MO.TW2.R.B.35 | MO.TW2.R.W.35 |
| Lens 45° | MO.TW2.R.B.45 | MO.TW2.R.W.45 |