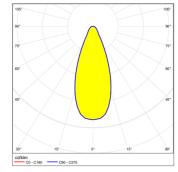

|

### Dimensions

| Overall dimensions: | 148 x 134mm        |
|---------------------|--------------------|
| Cut out:            | 135mm              |
| Housing:            | Adjustable (2x20°) |





The Moodspot TW2000 Downlight is a Tunable White LED spot which alters the emotional experience of a certain space. With its internal IZI-link LED driver it can perfectly mimic halogen style dimming, the Moodspot embraces the black body curve while dimming flicker free all the way down to 0%.

#### Features:

Smooth and flicker free dimming to 0%

High output of 2000 lumen

Tunable white (Default 4000K~1400K) (User 5500K~1400K)

Lifespan of 40.000+ hours

Warranty:

5 years

134mm

#### Certifications:

CE





# Photometric data





Polar chart 35° optic



Polar chart 45° optic



## Black body locus



### Order code

| Lenses   | Black finish  | White finish  |
|----------|---------------|---------------|
| Lens 13° | MO.TW2.R.B.13 | MO.TW2.R.W.13 |
| Lens 20° | MO.TW2.R.B.20 | MO.TW2.R.W.20 |
| Lens 35° | MO.TW2.R.B.35 | MO.TW2.R.W.35 |
| Lens 45° | MO.TW2.R.B.45 | MO.TW2.R.W.45 |

#### Accessories

Snout Honeycomb Barndoors WAGO female T-block HOU.MO.SN.BL MO2.HC MO2.BD MO2.CON1 MO2.CON2





#### Minimum spacing



Luminaire not suitable for covering with thermal insulating materials. Allow air to flow freely around the fixture.

### Connection IZI-Link

The following connection overview is a simplified overview of the system. For more detailed information about the IZI-Link system visit our website.

The Moodspot TW2000 Downlight LED spot is prepared with a