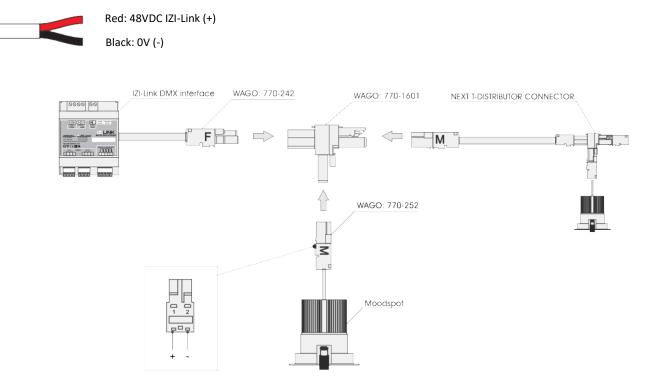

### Connection IZI-Link

The following connection overview is a simplified overview of the system. For more detailed information about the IZI-Link system visit our website.

The Moodspot TW2000 Downlight LED spot is prepared with a two wired cable.