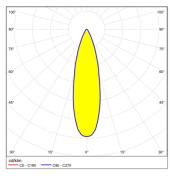

|

### Dimensions

| Overall dimensions: | 148 x 134mm        |
|---------------------|--------------------|
| Cut out:            | 135mm              |
| Housing:            | Adjustable (2x20°) |





The Moodspot TW2000 Downlight is a Tunable White LED spot which alters the emotional experience of a certain space. With its internal IZI-link LED driver it can perfectly mimic halogen style dimming, the Moodspot embraces the black body curve while dimming flicker free all the way down to 0%.

#### Features:

Smooth and flicker free dimming to 0%

High output of 2000 lumen

Tunable white (Default 4000K~1400K) (User 5500K~1400K)

Lifespan of 40.000+ hours

Warranty:

5 years

134mm

#### Certifications:

CE





# Photometric data





Polar chart 35° optic



Polar chart 45° optic



## Black body locus



### Order code

| Lenses   | Black finish  | White finish  |
|----------|---------------|---------------|
| Lens 13° | MO.TW2.R.B.13 | MO.TW2.R.W.13 |
| Lens 20° | MO.TW2.R.B.20 | MO.TW2.R.W.20 |
| Lens 35° | MO.TW2.R.B.35 | MO.TW2.R.W.35 |
| Lens 45° | MO.TW2.R.B.45 | MO.TW2.R.W.45 |

#### Accessories

Snout Honeycomb Barndoors WAGO female T-block HOU.MO.SN.BL MO2.HC MO2.BD MO2.CON1 MO2.CON2





#### Minimum spacing



Luminaire not suitable for covering with thermal insulating materials. Allow air to flow freely around the fixture.

### Connection IZI-Link

The following connection overview is a simplified overview of the system. For more detailed information about the IZI-Link system visit our website.

The Moodspot TW2000 Downlight LED