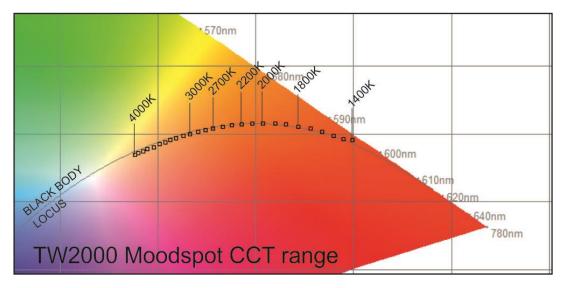

s

| Overall dimensions: | 148 x 134mm        |
|---------------------|--------------------|
| Cut out:            | 135mm              |
| Housing:            | Adjustable (2x20°) |





The Moodspot TW2000 Downlight is a Tunable White LED spot which alters the emotional experience of a certain space. With its internal IZI-link LED driver it can perfectly mimic halogen style dimming, the Moodspot embraces the black body curve while dimming flicker free all the way down to 0%.

#### Features:

Smooth and flicker free dimming to 0%

High output of 2000 lumen

Tunable white (Default 4000K~1400K) (User 5500K~1400K)

Lifespan of 40.000+ hours

Warranty:

5 years

134mm

#### Certifications:

CE





# Photometric data





Polar chart 35° optic



Polar chart 45° optic



## Black body locus



### Order code

| Lenses   | Black finish  | White finish  |
|----------|---------------|---------------|
| Lens 13° | MO.TW2.R.B.13 | MO.TW2.R.W.13 |
| Lens 20° | MO.TW2.R.B.20 | MO.TW2.R.W.20 |
| Lens 35° | MO.TW2.R.B.35 | MO.TW2.R.W.35 |
| Lens 45° | MO.TW2.R.B.45 | MO.TW2.R.W.45 |

#### Accessories

Snout Honeycomb Barndoors WAGO female T-block HOU.MO.SN.BL MO2.HC MO2.BD MO2.CON1 MO2.CON2





#### Minimum spacing



Luminaire not suitable for covering with thermal insulating materials. Allow air to flow freely around the fixture.

### Connection IZI-Link

The following connection overview is a simplified overview of the system. For more detailed information about the IZI-Link system visit our website.

The Moodspot TW2000 Downlight LED spot is prepared with a two wired cable.



www