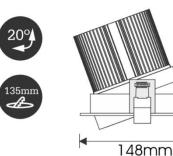

### Dimensions

| Overall dimensions: | 148 x 134mm        |
|---------------------|--------------------|
| Cut out:            | 135mm              |
| Housing:            | Adjustable (2x20°) |

The Moodspot TW2000 Downlight is a Tunable White LED spot which alters the emotional experience of a certain space. With its internal IZI-link LED driver it can perfectly mimic halogen style dimming, the Moodspot embraces the black body curve while dimming flicker free all the way down to 0%.