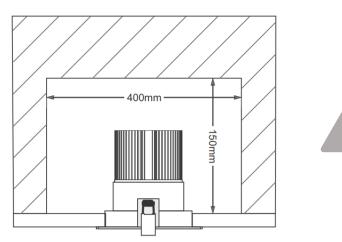

#### Minimum spacing

Luminaire not suitable for covering with thermal insulating materials. Allow air to flow freely around the fixture.