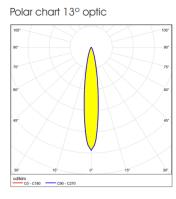

# Photometric data

Polar chart 35° optic

Polar chart 45° optic

### Order code

| Lenses   | Black finish  | White finish  |
|----------|---------------|---------------|
| Lens 13° | MO.TW2.R.B.13 | MO.TW2.R.W.13 |
| Lens 20° | MO.TW2.R.B.20 | MO.TW2.R.W.20 |
| Lens 35° | MO.TW2.R.B.35 | MO.TW2.R.W.35 |
| Lens 45° | MO.TW2.R.B.45 | MO.TW2.R.W.45 |