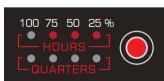

**Power info display** – The 8-LED power check indicators tell not only the remaining power percentage, but also the remaining running time on the equipment, accurate to 15 minutes. Meanwhile, the battery pack adopts SMBUS info system that can display remaining minutes in SONY camera viewfinder.

75% power left

75 50 25 %

▲ 2 hours 45 mins time left

When battery is free, press "Power Check" button, the upper 4 LEDs indicate remaining

When battery is under charging, the upper 4 LEDs flash and indicate remaining power percentage.

power percentage.

When the battery is working on camera or other devices, press "Power Check" button. The upper 4 LEDs indicate remaining working hours; And lower 4 LEDs indicate remaining working minutes.