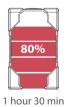

**Power info display** – The 8-LED power check indicators tell not only the remaining power percentage, but also the remaining running time on the equipment, accurate to 15 minutes. Meanwhile, the battery pack adopts SMBUS info system that can display remaining minutes in SONY camera viewfinder.

power percentage.

When the battery is working on camera or other devices, press "Power Check" button. The upper 4 LEDs indicate remaining working hours; And lower 4 LEDs indicate remaining working minutes.

## **PB-R160S** 160Wh

to 80%

2 hour 35 min to full

PB-R290S

to 80%

3 hour 20 min 4 hour 50 min to full