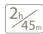

**Power info display** – The 8-LED power check indicators tell not only the remaining power percentage, but also the remaining running time on the equipment, accurate to 15 minutes. Meanwhile, the battery pack adopts SMBUS info system that can display remaining minutes in SONY camera viewfinder.

75% power left

75 50 25 %

▲ 2 hours 45 mins time left

When battery is free, press "Power Check" button, the upper 4 LEDs indicate remaining

When battery is under charging, the upper 4 LEDs flash and indicate remaining power percentage.

power percentage.

When the battery is working on camera or other devices, press "Power Check" button. The upper 4 LEDs indicate remaining working hours; And lower 4 LEDs indicate remaining working minutes.