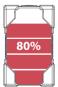

## **PB-R160S** 160Wh

to 80%

2 hour 35 min to full

PB-R290S

to 80%

3 hour 20 min 4 hour 50 min to full