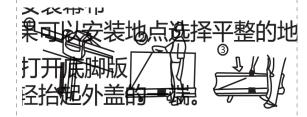

## **Instruction**

1. Pull the stand out and rotate it to the vertical angle.

2. Unfold the screen: Use the latch to slowly pull the screen to different height.

3. Fold the screen:Pull the latch to slowly fold the screen to the box,then lock the latch.