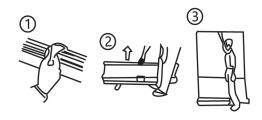

## **Instruction**

1. Pull the stand out and rotate it to the vertical angle.

2. Unfold the screen: Use the latch to slowly pull the screen to different height.

3. Fold the screen:Pull the latch to slowly fold the screen to the box,then lock the latch.

## Warning

The screen must be completely fold in the box to lock the latch, otherwise the curtain will be damaged