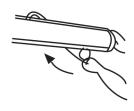

## **Instruction**

1. Pull the stand out and rotate it to the vertical angle.

2. Unfold the screen: Use the latch to slowly pull the screen to different height.

3. Fold the screen:Pull the latch to slowly fold the screen to the box,then lock the latch.