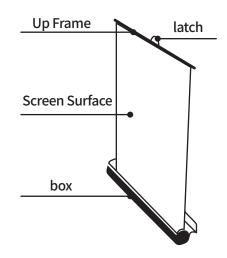

#### **Back View**

## **Instruction**

1. Pull the stand out and rotate it to the vertical angle.

2. Unfold the screen: Use the latch to slowly pull the screen to different height.

3. Fold the screen:Pull the latch to slowly fold the screen to the box,then lock the latch.