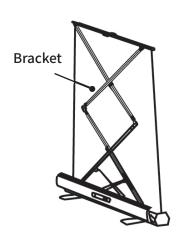

## **Instruction**

1. Pull the stand out and rotate it to the vertical angle.

2. Unfold the screen: Use the latch to slowly pull the screen to different height.

3. Fold the screen:Pull the latch to slowly fold the screen to the box,then lock the latch.