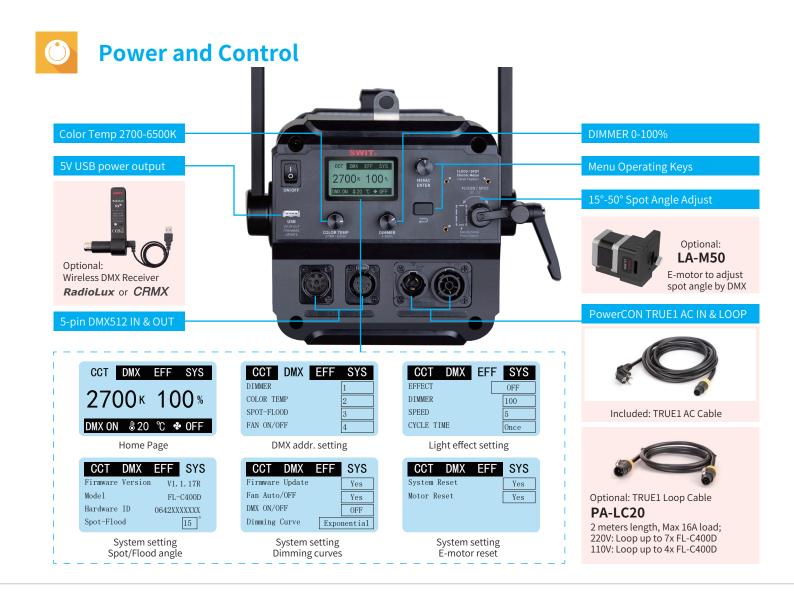

#### 2700K-6500K Continuous

FL-C400D COB-LED includes 400W 2700K and 400W 6500K LED, and can be continuously adjusted between 2700K and 6500K. The light outputs 400W at any color temperature.

# **E-motor Spot Angle Adjust**

FL-C400D supports external electro-motor installed to adjust the spot/flood angle by Menu knob or by DMX control.

\* You can also order the light with factory pre-installed E-motor, SKU FL-C400DM.

Optional E-motor **LA-M50** 

#### **Independent DMX Addr**

FL-C400D can set 4x independent DMX addresses for:
(1) Dimmer (2) Color temp (3) Spot angle (4) Fan on/off \*

\*The Max Dimmer value will be limited to 48% (Refers to Exponential dimming curve) when fan is turned off.