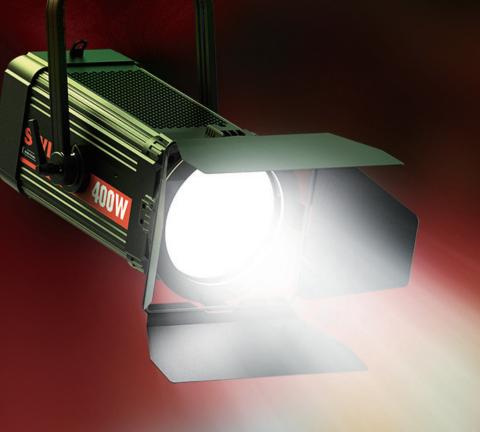

## **400W COB-LED Fresnel Light**

FL-C400D is a 400W Bi-color COB-LED fresnel light, 130,000Lux @1m high bright, with DMX control, high CRI/TLCI and accurate color performance, for broadcast studio, theatre, film set install applications.

# **FL-C400D** 400W Bi-Color Studio Fresnel