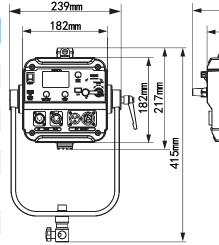

### **Specifications**

| Model         | FL-C400D                                        |
|---------------|-------------------------------------------------|
| LEDs          | COB Chip-on-board                               |
| Spot angle    | 15° - 50° adjust                                |
| Illuminance   | 130,000Lux @ 1m/Spot                            |
| Color Temp    | 2700K-6500K                                     |
| Color Render  | CRI 97; TLCI 99; SSI(D55) 75                    |
| DMX           | 5-pin XLR DMX in & out                          |
| Input Voltage | AC 100-240V, 50/60Hz<br>PowerCON True1 in & out |
| Power         | 400W                                            |
| Net Weight    | 6.2kg incl. Barndoors                           |