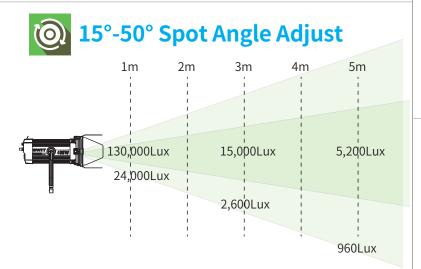

# **E-motor Spot Angle Adjust**

FL-C400D supports external electro-motor installed to adjust the spot/flood angle by Menu knob or by DMX control.

\* You can also order the light with factory pre-installed E-motor, SKU FL-C400DM.

### **Specifications**

| Model         | FL-C400D                                        |
|---------------|-------------------------------------------------|
| LEDs          | COB Chip-on-board                               |
| Spot angle    | 15° - 50° adjust                                |
| Illuminance   | 130,000Lux @ 1m/Spot                            |
| Color Temp    | 2700K-6500K                                     |
| Color Render  | CRI 97; TLCI 99; SSI(D55) 75                    |
| DMX           | 5-pin XLR DMX in & out                          |
| Input Voltage | AC 100-240V, 50/60Hz<br>PowerCON True1 in & out |
| Power         | 400W                                            |
| Net Weight    | 6.2kg incl. Barndoors                           |