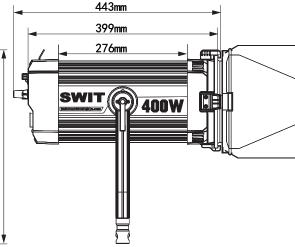

### **Specifications**

| Model         | FL-C400D                                        |
|---------------|-------------------------------------------------|
| LEDs          | COB Chip-on-board                               |
| Spot angle    | 15° - 50° adjust                                |
| Illuminance   | 130,000Lux @ 1m/Spot                            |
| Color Temp    | 2700K-6500K                                     |
| Color Render  | CRI 97; TLCI 99; SSI(D55) 75                    |
| DMX           | 5-pin XLR DMX in & out                          |
| Input Voltage | AC 100-240V, 50/60Hz<br>PowerCON True1 in & out |
| Power         | 400W                                            |
| Net Weight    | 6.2kg incl. Barndoors                           |