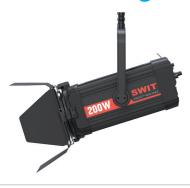

#### 200W COB-LED Fresnel Light

FL-C200D is a 200W Bi-color COB-LED fresnel light, 65,000Lux @1m high bright, with DMX control, high CRI/TLCI and accurate color performance, for broadcast studio, theatre, film set install applications.

## **Specifications**

| Model         | FL-C200D                                        |
|---------------|-------------------------------------------------|
| LEDs          | COB Chip-on-board                               |
| Spot angle    | 15° - 50° adjust                                |
| Illuminance   | 65,000Lux @ 1m/Spot                             |
| Color Temp    | 2700K-6500K                                     |
| Color Render  | CRI 97; TLCI 99; SSI(D55) 75                    |
| DMX           | 5-pin XLR DMX in & out                          |
| Input Voltage | AC 100-240V, 50/60Hz<br>PowerCON True1 in & out |
| Power         | 200W                                            |
| Net Weight    | 6.2kg incl. Barndoors                           |