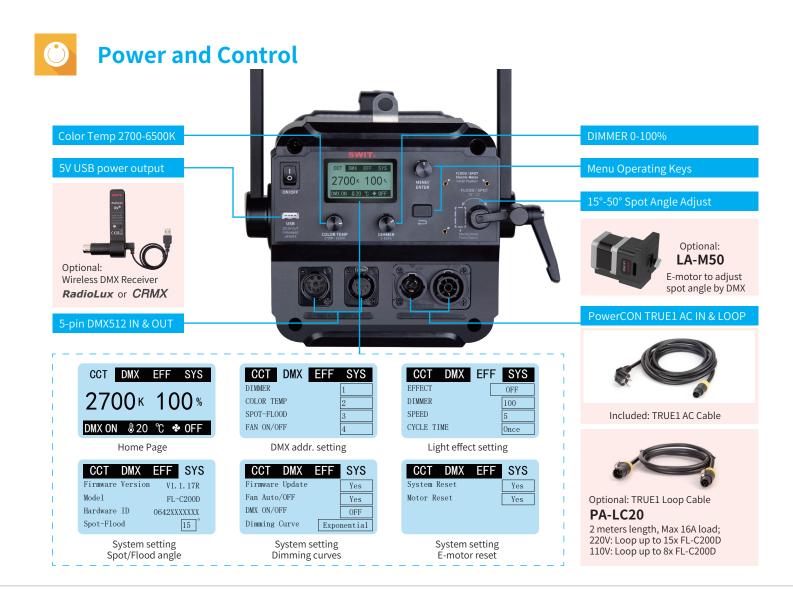

# **E-motor Spot Angle Adjust**

FL-C200D supports external electro-motor installed to adjust the spot/flood angle by Menu knob or by DMX control.

\* You can also order the light with factory pre-installed

# **Independent DMX Addr**

FL-C200D can set 4x independent DMX addresses for: (1) Dimmer (2) Color temp (3) Spot angle (4) Fan on/off \*

\*The Max Dimmer value will be limited to 73% (Refers to Exponential dimming curve) when fan is turned off.