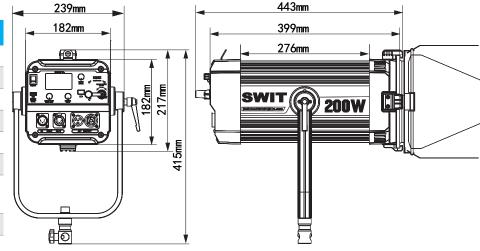

## **Specifications**

| Model         | FL-C200D                                        |
|---------------|-------------------------------------------------|
| LEDs          | COB Chip-on-board                               |
| Spot angle    | 15° - 50° adjust                                |
| Illuminance   | 65,000Lux @ 1m/Spot                             |
| Color Temp    | 2700K-6500K                                     |
| Color Render  | CRI 97; TLCI 99; SSI(D55) 75                    |
| DMX           | 5-pin XLR DMX in & out                          |
| Input Voltage | AC 100-240V, 50/60Hz<br>PowerCON True1 in & out |
| Power         | 200W                                            |
| Net Weight    | 6.2kg incl. Barndoors                           |