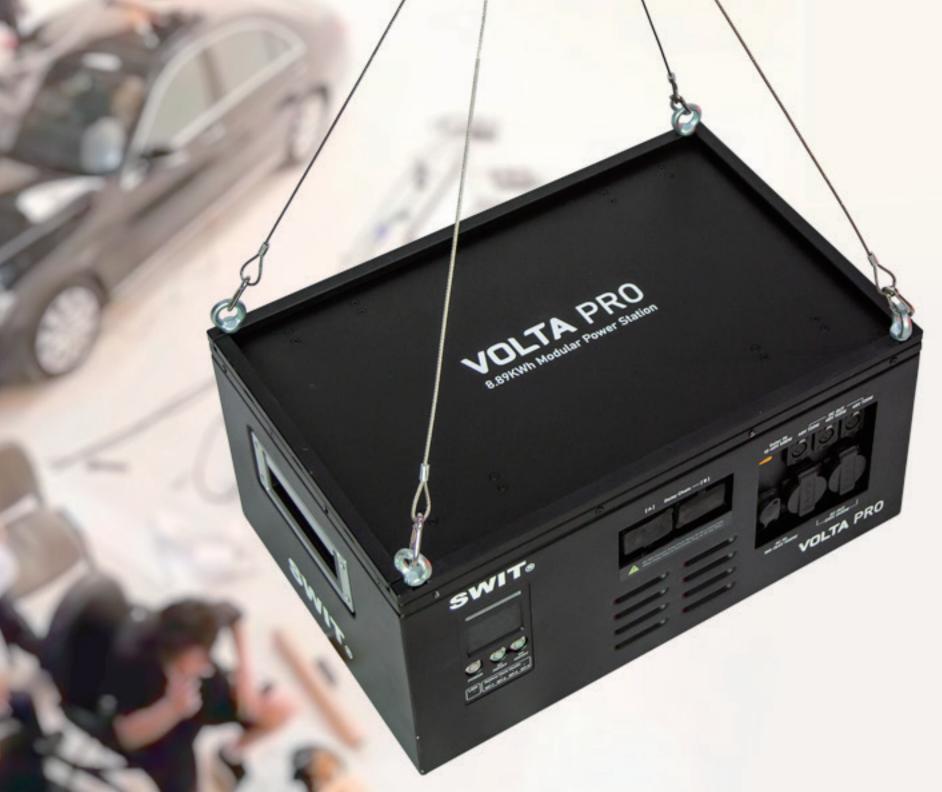

## Lifting Capable

AC M

Linwie

VOLTA PRO

The top of the VOLTA PRO is equipped with a lifting ring interface, which makes it easy to transport and install in large filmsets or provides power to high-altitude lighting equipment.