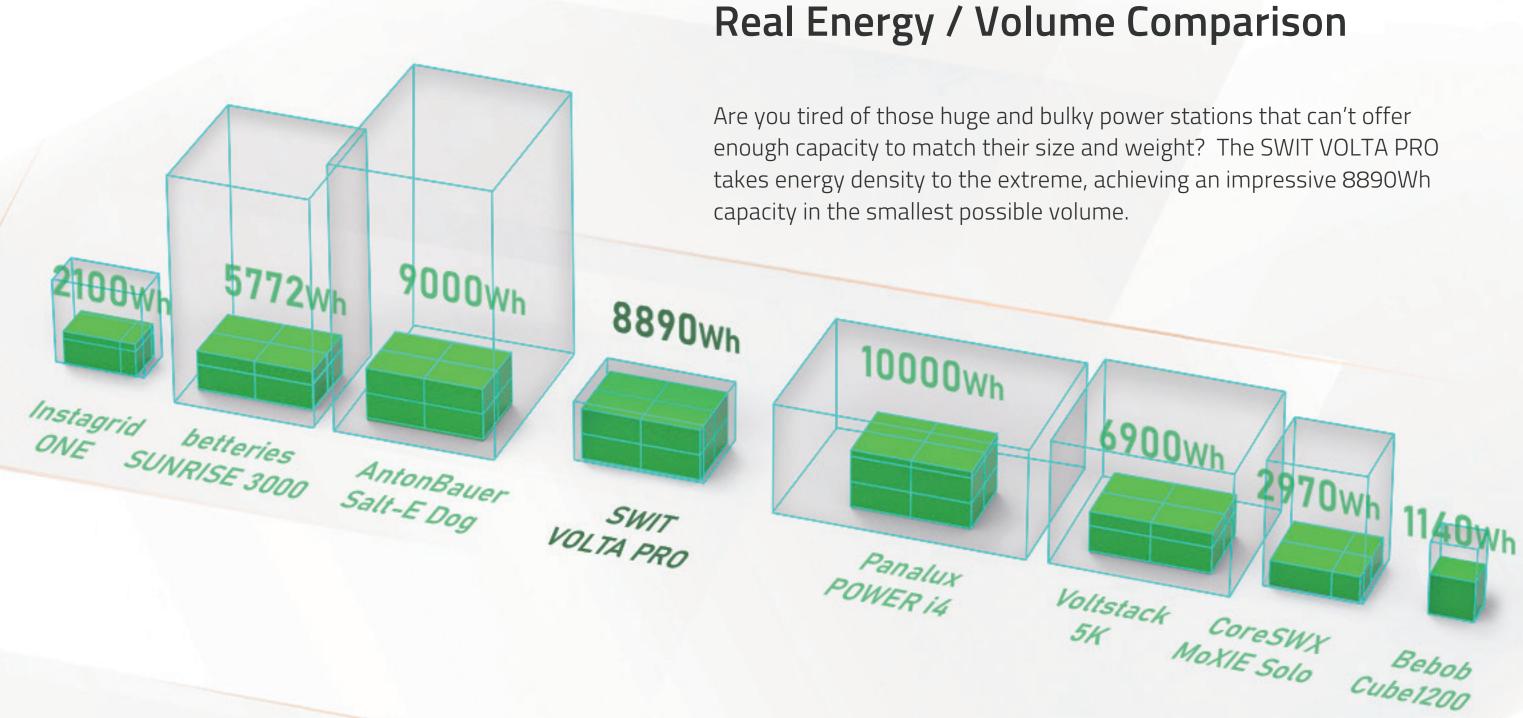

#### 8.89kWh In Carry-On Luggage Size 600×400mm EuroBox Standard

VOLTA PRO is the Mobile Power Station for professional video and film productions, equipped with ternary Lithium battery cells, and provides an impressive 8890Wh ultra high capacity but just in a carry-on luggage size, comply with Eurobox standard 600×400mm base, for convenient storage and transporation.