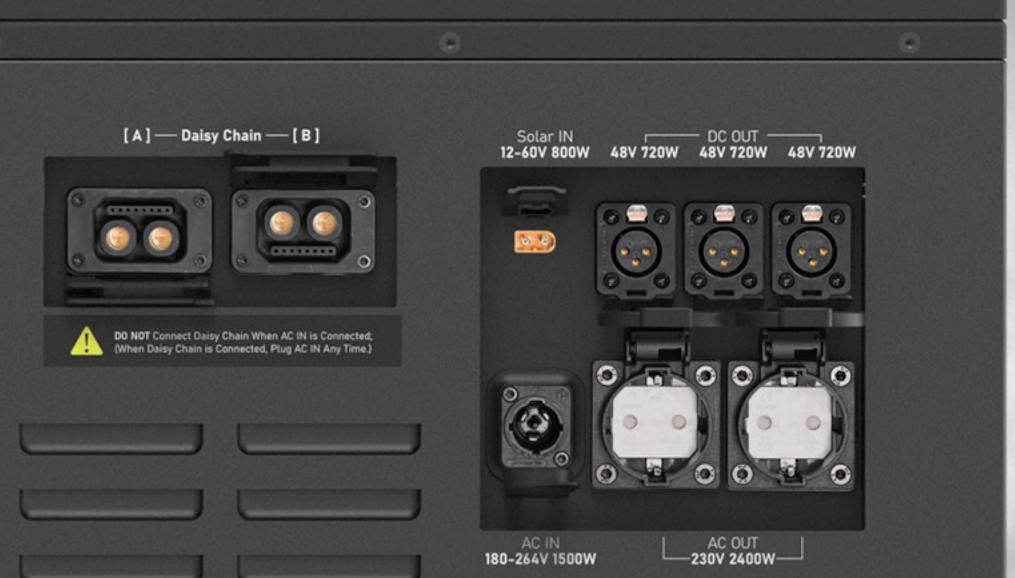

#### **Power Interfaces** AC / DC, Solar, Daisy Chain

VOLTA PRO provides: 2× AC 230V (EU/UK/AU) outputs, 2400W total 3× DC 48V (3-pin XLR) outputs 720W each 1× AC 180-264V (True1) input, 7hrs fully charged 1× Solar 12-60V (XT60) input, 12hrs fully charged

The Daisy Chain [A] & [B] ports to connect more VOLTA PRO together to provide unlimited power.

the sum alle and

-----

the star all and

Latit

VOLTA PRO

......

......