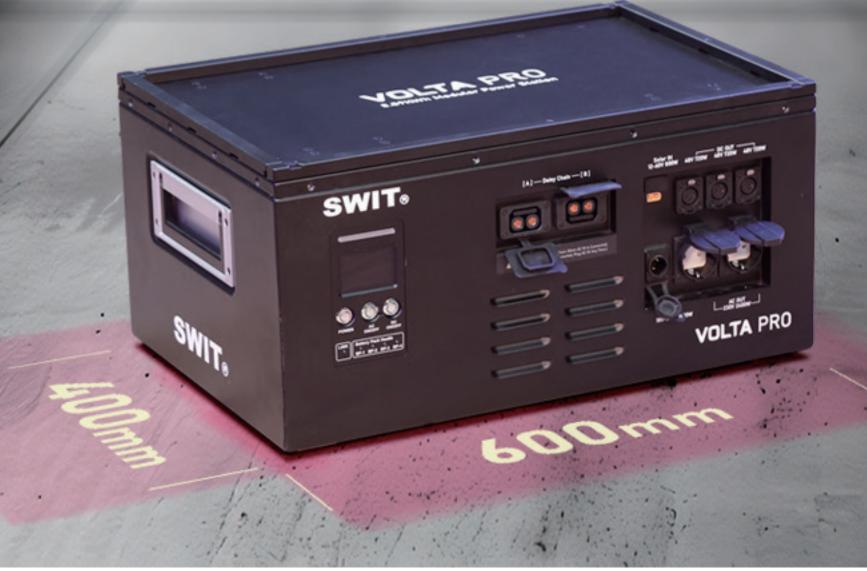

#### 8.89kWh In Carry-On Luggage Size 600×400mm EuroBox Standard

VOLTA PRO is the Mobile Power Station for professional video and film productions, equipped with ternary Lithium battery cells, and provides an impressive 8890Wh ultra high capacity but just in a carry-on luggage size, comply with Eurobox standard 600×400mm base, for convenient storage and transporation.