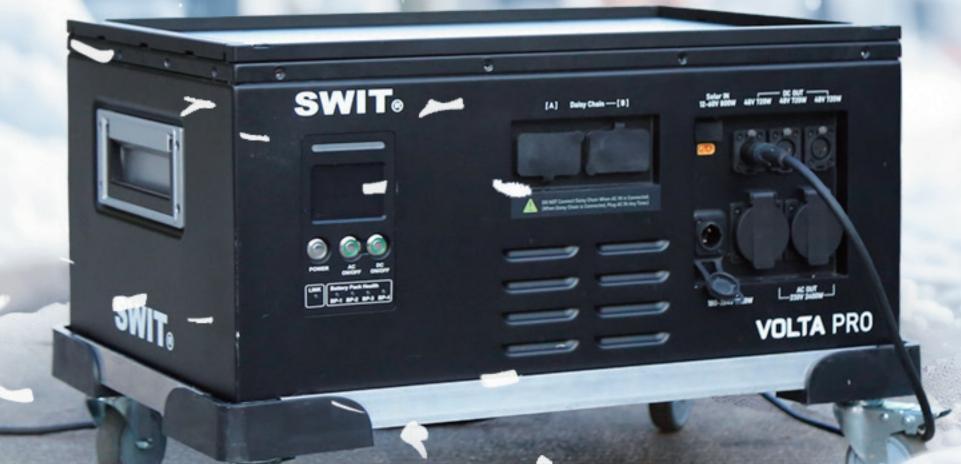

#### **Power Info Display Battery Health Indicators**

The LED screen on the front panel displays the power percentage, remaining run time, and the health level of the internal battery units.

Long press the power button to switch ON/OFF, and the system will automatically enter sleep mode if there is no output for 24 hours, to save power and prolong the lifespan.

#### **Power Interfaces** AC / DC, Solar, Daisy Chain

VOLTA PRO provides: 2× AC 230V (EU/UK/AU) outputs, 2400W total 3× DC 48V (3-pin XLR) outputs 720W each 1× AC 180-264V (True1) input, 7hrs fully charged 1× Solar 12-60V (XT60) input, 12hrs fully charged