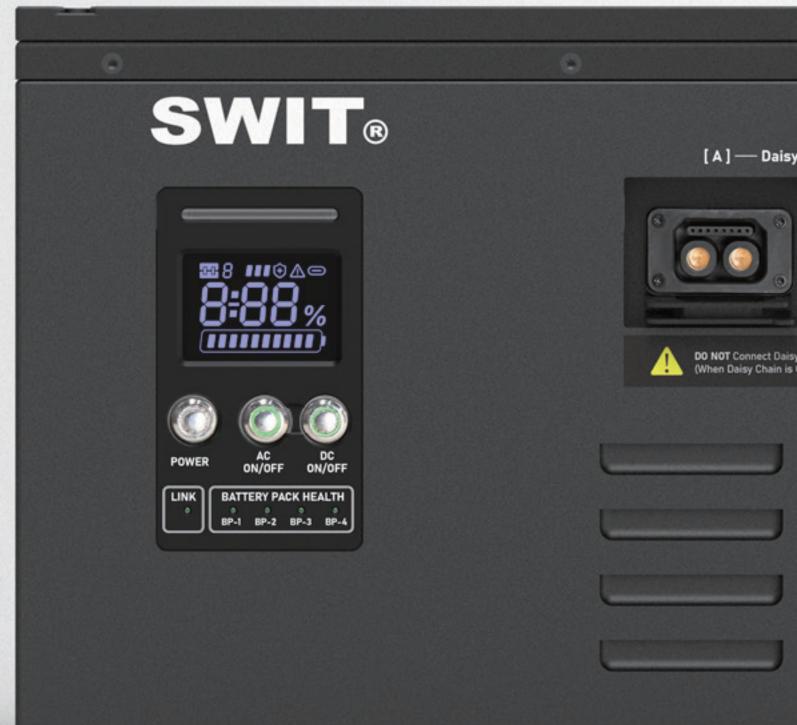

#### **Power Info Display Battery Health Indicators**

The LED screen on the front panel displays the power percentage, remaining run time, and the health level of the internal battery units.

Long press the power button to switch ON/OFF, and the system will automatically enter sleep mode if there is no output for 24 hours, to save power and prolong the lifespan.