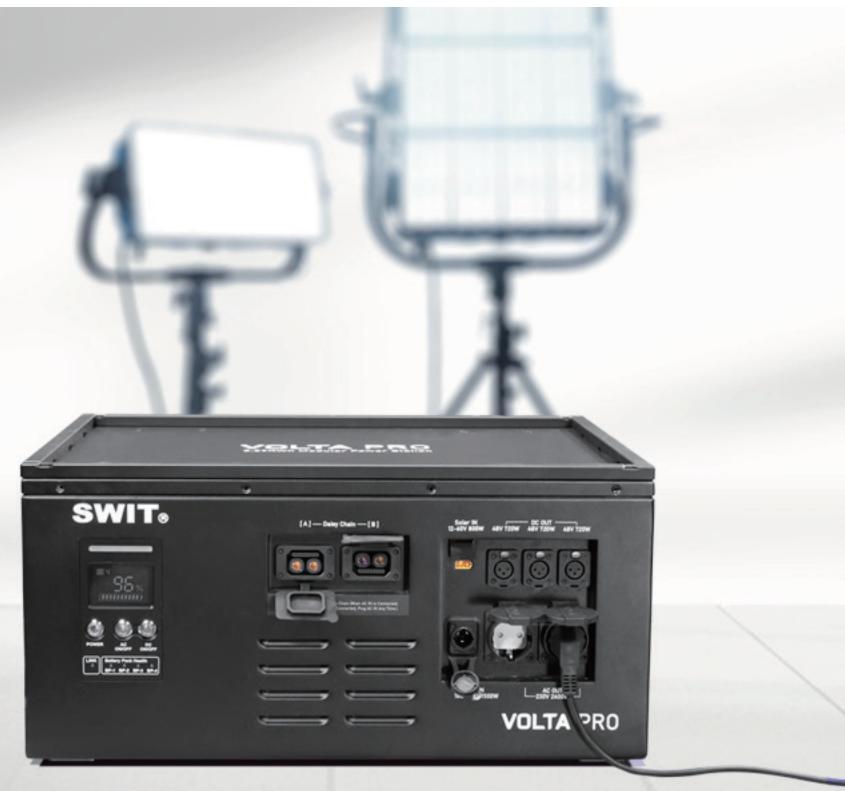

#### **Power Interfaces** AC / DC, Solar, Daisy Chain

VOLTA PRO provides: 2× AC 230V (EU/UK/AU) outputs, 2400W total 3× DC 48V (3-pin XLR) outputs 720W each 1× AC 180-264V (True1) input, 7hrs fully charged 1× Solar 12-60V (XT60) input, 12hrs fully charged