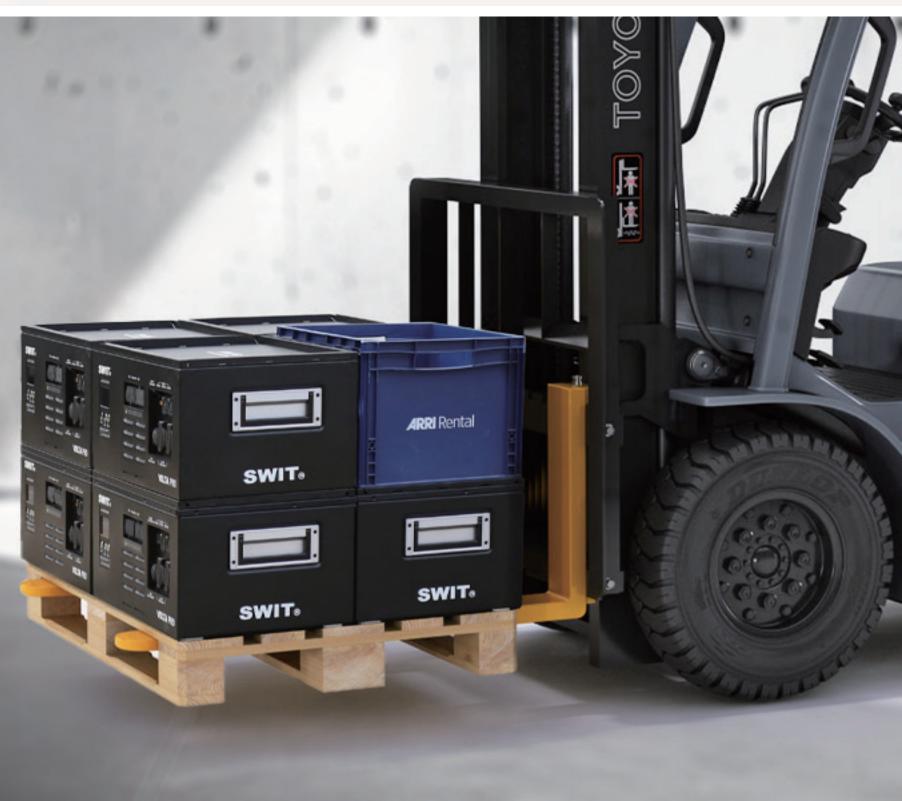

### Standard Size for Pallets

VOLTA PRO power station adopts the Eurobox standard size, with a standard 1200×800mm pallet that can lay flat 4 units, and stacks conveniently for transportation and warehouse storage.