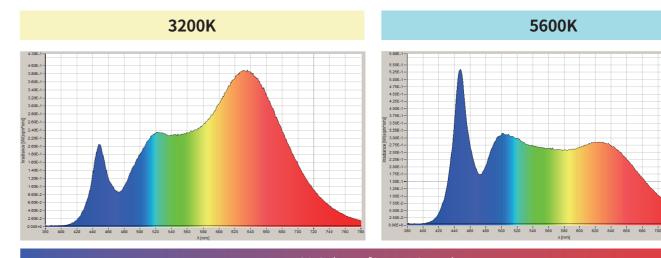

#### **Illuminance and Light Quality Parameters**

High-Quality White Light and Color Light

\*All data collection is paired with a diffuser

TM-30 RF (Average) 95 TM-30 RG (Average) 104