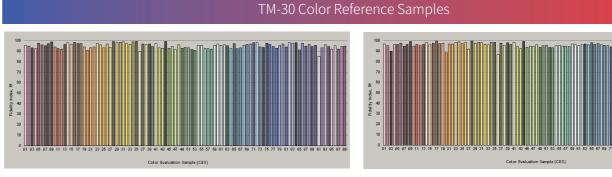

#### **Illuminance and Light Quality Parameters**

High-Quality White Light and Color Light

\*All data collection is paired with a diffuser

TM-30 RF (Average) 95 TM-30 RG (Average) 104