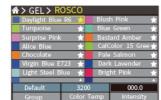

|
| Lifetime      | 50,000 hours                                                                   |                                 |
| Size          | 357.0mm x 353.6mm x 170.4mm                                                    | 623.2mm x 353.6mm x 170.4mm     |
|               | Approx. 13.25" x 13.57" x 6.67"                                                | Approx. 24.46" x 13.57" x 6.67" |
| Net Weight    | 7.8 kg / 17.2 lbs                                                              | 15.2 kg / 33.51 lbs             |













Facebook Page





Studio / XR / Film **Applications** 



100% Power **RGB Output** 



Built-in CRMX Rx & Art-Net Support



Double Layer Quick-Release



#### 3.5-inch Color LED On-Board Control



**CCT Control** 





HOME

X: 0.131 0.046







255 . 255 . 255 . 000

**RGB** Control

CIE Control

**Light Effects** 

**GEL Selection** 

Art-Net IP Setting



### **Brighter RGB Color Light**

Time-Division Drive Tech (Patented)

The regular RGB panels are high bright in CCT mode, but much lower in RGB color mode. That's because in a regular RGB light, the RGB color LED and White LED have fixed rates to share the total power of the light, and when output color lights, the RGB LEDs use only

MONET RGB lights adopt SWIT unique Time Division Drive tech, full power of the light can be assigned to R/G/B color LEDs, and greatly increased the intensity of color light.



#### **Precision Light Control**

Stepless 0.1% from 0.1 to 100%

MONET employs precise 0.1% incremental adjustment, allowing you to start from zero and smoothly adjust