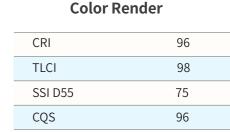

#### **Specifications**

|               | MONET-400                                                                      | MONET-700                       |
|---------------|--------------------------------------------------------------------------------|---------------------------------|
| Power         | 400W MAX                                                                       | 700W MAX                        |
| Input Voltage | AC 100-240V, 50/60Hz, DC 48V                                                   |                                 |
| CRI           | ≥95                                                                            |                                 |
| TLCI          | ≥95                                                                            |                                 |
| SSI           | 75 @ D55                                                                       |                                 |
| Color Temp    | 2800-10000K with G/M adjustment                                                |                                 |
| Control       | On-board, SWIT Console App, 5-Pin DMX512, RadioLux (Optional), LumenRadio CRMX |                                 |
| Dimming       | 0-100%, stepless 0.1% from 0.1 to 100%                                         |                                 |
| IP rate       | IP20                                                                           |                                 |
| Lifetime      | 50,000 hours                                                                   |                                 |
| Size          | 357.0mm x 353.6mm x 170.4mm                                                    | 623.2mm x 353.6mm x 170.4mm     |
|               | Approx. 13.25" x 13.57" x 6.67"                                                | Approx. 24.46" x 13.57" x 6.67" |
| Net Weight    | 7.8 kg / 17.2 lbs                                                              | 15.2 kg / 33.51 lbs             |

#### **Illuminance and Light Quality Parameters**

High-Quality White Light and Color Light

\*All data collection is paired with a diffuser

TM-30 RF (Average) 95 TM-30 RG (Average) 104