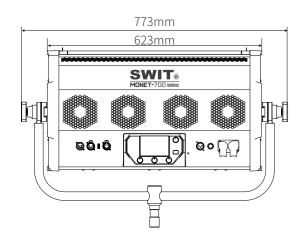

#### **Specifications**

|               | MONET-400                                                                      | MONET-700                       |
|---------------|--------------------------------------------------------------------------------|---------------------------------|
| Power         | 400W MAX                                                                       | 700W MAX                        |
| Input Voltage | AC 100-240V, 50/60Hz, DC 48V                                                   |                                 |
| CRI           | ≥95                                                                            |                                 |
| TLCI          | ≥95                                                                            |                                 |
| SSI           | 75 @ D55                                                                       |                                 |
| Color Temp    | 2800-10000K with G/M adjustment                                                |                                 |
| Control       | On-board, SWIT Console App, 5-Pin DMX512, RadioLux (Optional), LumenRadio CRMX |                                 |
| Dimming       | 0-100%, stepless 0.1% from 0.1 to 100%                                         |                                 |
| IP rate       | IP20                                                                           |                                 |
| Lifetime      | 50,000 hours                                                                   |                                 |
| Size          | 357.0mm x 353.6mm x 170.4mm                                                    | 623.2mm x 353.6mm x 170.4mm     |
|               | Approx. 13.25" x 13.57" x 6.67"                                                | Approx. 24.46" x 13.57" x 6.67" |
| Net Weight    | 7.8 kg / 17.2 lbs                                                              | 15.2 kg / 33.51 lbs             |