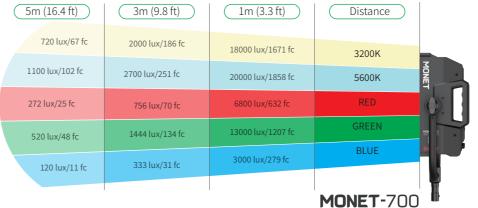

#### **Illuminance and Light Quality Parameters**

High-Quality White Light and Color Light

\*All data collection is paired with a diffuser

TM-30 RF (Average) 95 TM-30 RG (Average) 104