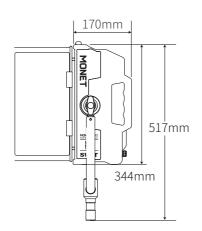

#### **Specifications**

|               | MONET-400                                                                      | MONET-700                       |
|---------------|--------------------------------------------------------------------------------|---------------------------------|
| Power         | 400W MAX                                                                       | 700W MAX                        |
| Input Voltage | AC 100-240V, 50/60Hz, DC 48V                                                   |                                 |
| CRI           | ≥95                                                                            |                                 |
| TLCI          | ≥95                                                                            |                                 |
| SSI           | 75 @ D55                                                                       |                                 |
| Color Temp    | 2800-10000K with G/M adjustment                                                |                                 |
| Control       | On-board, SWIT Console App, 5-Pin DMX512, RadioLux (Optional), LumenRadio CRMX |                                 |
| Dimming       | 0-100%, stepless 0.1% from 0.1 to 100%                                         |                                 |
| IP rate       | IP20                                                                           |                                 |
| Lifetime      | 50,000 hours                                                                   |                                 |
| Size          | 357.0mm x 353.6mm x 170.4mm                                                    | 623.2mm x 353.6mm x 170.4mm     |
|               | Approx. 13.25" x 13.57" x 6.67"                                                | Approx. 24.46" x 13.57" x 6.67" |
| Net Weight    | 7.8 kg / 17.2 lbs                                                              | 15.2 kg / 33.51 lbs             |