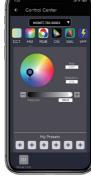

#### **Bluetooth App**

Available for Android and iOS

SWIT Console, now includes support for MONET. It consolidates all functions into one, offering a comprehensive alternative to onboard controls.