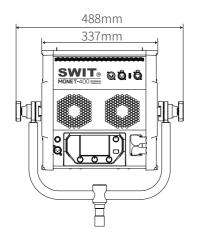

#### **Specifications**

|               | MONET-400                                                                      | MONET-700                       |
|---------------|--------------------------------------------------------------------------------|---------------------------------|
| Power         | 400W MAX                                                                       | 700W MAX                        |
| Input Voltage | AC 100-240V, 50/60Hz, DC 48V                                                   |                                 |
| CRI           | ≥95                                                                            |                                 |
| TLCI          | ≥95                                                                            |                                 |
| SSI           | 75 @ D55                                                                       |                                 |
| Color Temp    | 2800-10000K with G/M adjustment                                                |                                 |
| Control       | On-board, SWIT Console App, 5-Pin DMX512, RadioLux (Optional), LumenRadio CRMX |                                 |
| Dimming       | 0-100%, stepless 0.1% from 0.1 to 100%                                         |                                 |
| IP rate       | IP20                                                                           |                                 |
| Lifetime      | 50,000 hours                                                                   |                                 |
| Size          | 357.0mm x 353.6mm x 170.4mm                                                    | 623.2mm x 353.6mm x 170.4mm     |
|               | Approx. 13.25" x 13.57" x 6.67"                                                | Approx. 24.46" x 13.57" x 6.67" |
| Net Weight    | 7.8 kg / 17.2 lbs                                                              | 15.2 kg / 33.51 lbs             |