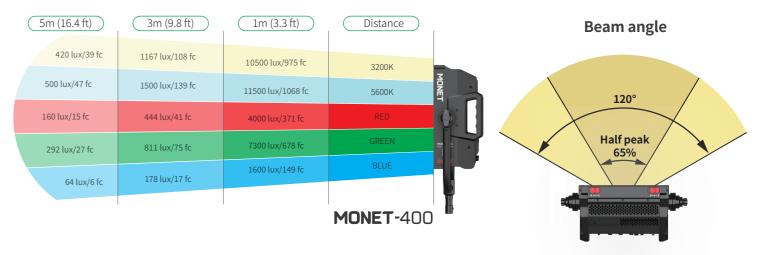

#### **Illuminance and Light Quality Parameters**

High-Quality White Light and Color Light

\*All data collection is paired with a diffuser

TM-30 RF (Average) 95 TM-30 RG (Average) 104