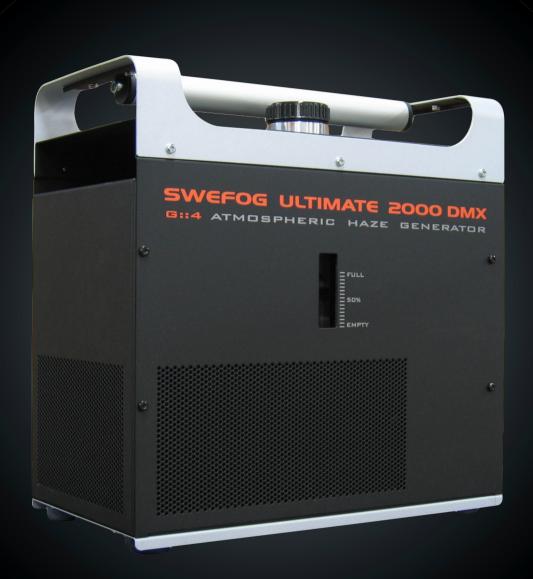

## **SWEFOG ULTIMATE 2000 DMX**

THE EVOLUTION OF PERFECTION

## The best atmospheric hazer ever to wear the Swefog logo is the product of two decades of fogmaking and a ground-up engineering effort.

Zealous attention to detail is what sets Swefog products apart from the mainstream. Professional-grade design and engineering means a comittment to a higher standard. In place of flashy doodads and gimmicks, Swefog hazers are endowed with innovation and technology that uplifts everyday use.

Again, Swefog sets a reference standard with the Ultimate 2000 DMX, the 4th generation of atmospheric hazers.

No other haze - water, glycerine or glycolbased - compares to the haze of Ultimate 2000 DMX.

## **HIGHLIGHTS:**

- Instant ON, NO warm-up time, NO heat, NO glycols, NO water, NO spirits.
- Fully integrated DMX control, uses one channel only.
- Manual or DMX control mode. Illuminated LED display, auto-store of DMX channel at poweroff, perfect for touring use.
- Extremely low fluid consumption, 0.05 ltr (0.01 us gal) per hour at continuous operation at full output. A 5L (1.3 U.S. gal) fluid canister will last for approx. 80 (!) hours.
- An advanced internal 5 micron filter system ensures the safest, cleanest atmospheric haze.
- Features a new air filter system; in & outlets are protected with an easily replaceable filter, keeping internal parts clean.
- A new, ergonomic AluGrip handle and a perfectly balanced design make Ultimate 3000 fully portable.
- Available in 230V 50 Hz (CE).

Ultimate 2000 DMX comes fully loaded with integrated DMX 512 as a standard feature.

The reference standard that other hazers compares to: The Swefog Ultimate 2000 DMX.

DIMS & WEIGHT, NET: LxWxH: 383 x 204 x 388 mm / 19.3 kgs LxWxH: 15.1" x 8.0" x 15.3" / 42.5 lbs