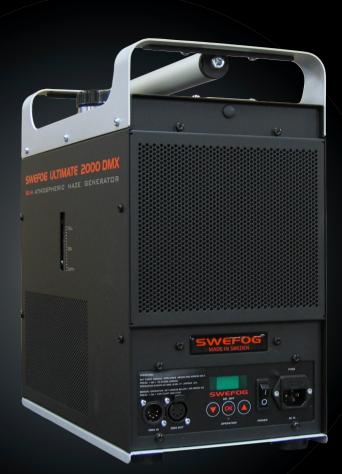

## **HIGHLIGHTS:**

- Instant ON, NO warm-up time, NO heat, NO glycols, NO water, NO spirits.
- Fully integrated DMX control, uses one channel only.
- Manual or DMX control mode. Illuminated LED display, auto-store of DMX channel at poweroff, perfect for touring use.
- Extremely low fluid consumption, 0.05 ltr (0.01 us gal) per hour at continuous operation at full output. A 5L (1.3 U.S. gal) fluid canister will last for approx. 80 (!) hours.
- An advanced internal 5 micron filter system ensures the safest, cleanest atmospheric haze.
- Features a new air filter system; in & outlets are protected with an easily replaceable filter, keeping internal parts clean.
- A new, ergonomic AluGrip handle and a perfectly balanced design make Ultimate 3000 fully portable.
- Available in 230V 50 Hz (CE).

Ultimate 2000 DMX comes fully loaded with integrated DMX 512 as a standard feature.

The reference standard that other hazers compares to: The Swefog Ultimate 2000 DMX.

DIMS & WEIGHT, NET: LxWxH: 383 x 204 x 388 mm / 19.3 kgs LxWxH: 15.1" x 8.0" x 15.3" / 42.5 lbs