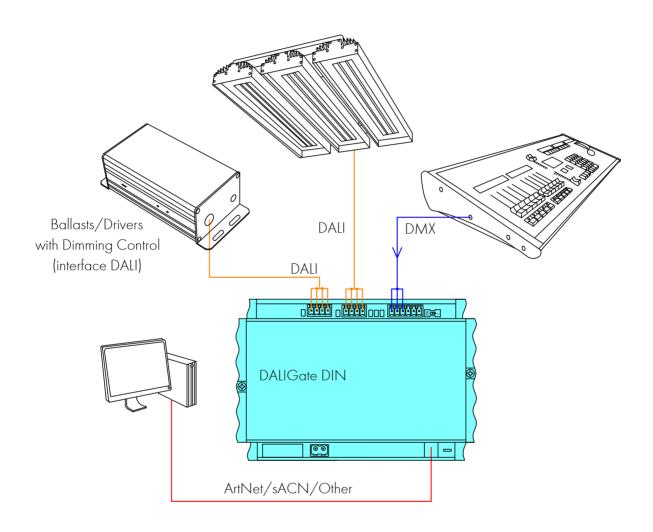

### **Connection Scheme**

## **DALIGate DIN** ArtNet/sACN/DMX to DALI converter

DALIGate DIN is DIN rail mounted converter that converts ArtNET/sACN/DMX signal into DALI protocol to include DALI lighting fixtures into controllable lighting network.

DMX Bi-Direct User-Friendly Web Interface

Natural Heat Convection

**Application** 

Control DALI lights by DMX / ArtNet / sACN