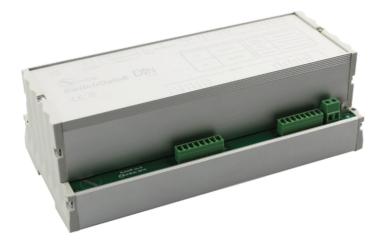

SwitchGate DIN

DMX relay switch

Din rail mounted DMX switch relay switch designed to switch 8 power circuits by DMX commands. Provides diagnostic feedback from 16 AC inputs via RDM.

Version: 2.01 08 Aug 2017

#### Mechanical

• Housing: DIN mounted case (12 modules)

• Material: Metal, Plastic

• Dimensions, mm: 210(D) x 105(H) x 75(W)

• Mass: 0.6 kg

• Mounting: Power cabinet