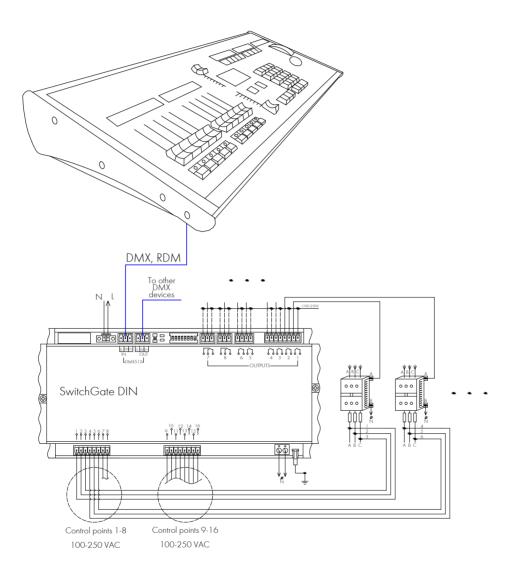

CE, RoHS

• Warranty: 36 Month (Return to base)

#### Control / Data Connections

• Control interface: DMX512

Supported protocols: DMX512, RDM

• DMX data refresh rate: 44 Hz

#### Inputs / Outputs

• DMX connectors: Terminal blocks 15EDGVC

• Relay outputs: 8 (6 on/off, 2 changeover)

• Voltage control inputs: 0 or 16

#### Configuration / Indication

Setup: DIP switchers, RDM

• Indication: LEDs for DMX activity

#### **Package Contents**

SwitchGate DIN

Connectors kit

• User guide

### **Product Line**

Name

SwitchGate DIN

Modification

8 relays, 1 DMX input/output

8 relays, 16 control points, 1 DMX input/output

Product code

SGD-1-8RD SGD-1-8R16CD

**Networking Solutions** for Entertainment and Theatrical Lighting

# SwitchGate DIN

DMX relay switch

### **Connection Scheme**



### **Accessories**

| Name | Product code |
|------|--------------|
|      |              |

DIN rail mounting kit MCA-1-DIN Waterproof box (IP65) MCA-1-IP65

#### Disclaimer

To the best of our knowledge, the technical data contained herein is true and accurate at the date of issuance and is subject to change without prior notice. No liability accepted for errors or omissions. Always make sure to use the most recent release and contact Sundrax Electronics to verify correctness before placing your order.