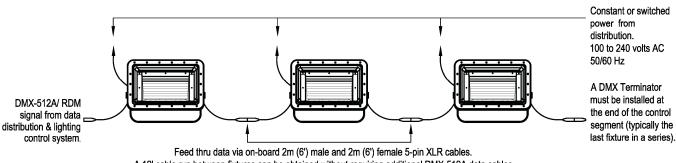

### Basic wiring diagram for SS-OD-CYC-\* (Outdoor/ IP65 Spectra Cyc 100 RGBA)

A 12' cable run between fixtures can be obtained without requiring additional DMX-512A data cables

The SS-OD-CYC Spectra Cyc is an IP65 Wet Location Rated fixture and comes with installed male and female Neutrik X-HD Series 5-Pin XLR connectors for DMX-512A Input and Output. These connectors are IP65 rated in a mated condition, when correctly installed.

- Panel mount DMX Receptacles for exterior applications should be Neutrik MPR-HD Series Connectors.
- Data extension cables for exterior applications should be fabricated using Neutrik X-HD Series Connectors for both ends.