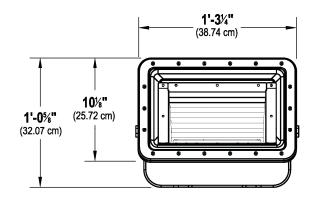

## Specifications: Materials: Construction employs

**Materials:** Construction employs all corrosion-resistant materials and hardware

**Housing:** Die-case aluminum construction.

**Light Engine:** Luxeon Rebel LED's- 100 Watts Max at full RGBA

**Reflector:** Proprietary curve, specular aluminum

Rating: Multi-Voltage; 100-240 volt AC operation

**Data Ports:** 1 Male & 1 Female flush 5-Pin XLR cables

**Power Cable:** 6' total length bare lead.

**Finish:** Black, White or Silver TGIC polyester, electrostatic application. Custom colors available

Weight: Approx. 22 lbs. (9.98 kg)