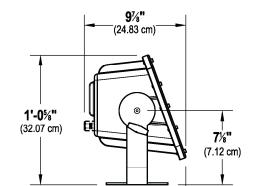

## Specifications: Materials: Construction employs

**Materials:** Construction employs all corrosion-resistant materials and hardware

**Housing:** Die-case aluminum construction.

**Light Engine:** Luxeon Rebel LED's- 100 Watts Max at full RGBA

**Reflector:** Proprietary curve, specular aluminum

Rating: Multi-Voltage; 100-240 volt AC operation

**Data Ports:** 1 Male & 1 Female flush 5-Pin XLR cables

**Power Cable:** 6' total length bare lead.

**Finish:** Black, White or Silver TGIC polyester, electrostatic application. Custom colors available

Weight: Approx. 22 lbs. (9.98 kg)