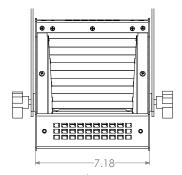

## Features

- Available in 4 Standard LED color configurations: RGBA, RGBW, 3K White or 3K-6K Tunable White<sup>†</sup>.
- Altman Smart Track compatible.
- Patented LED blending lens.
- Asymmetrical reflector for broad, even light distribution.
- On-board multi-voltage power supply 100-240VAC.
- Feed through power and data capabilities.
- Compatible with DMX and RDM protocols.
- Push button addressing.
- Pre-programmed modes for fixed colors, timed color changes and strobes.
- 7 lbs.
- ETL & cETL listed.
- Made in the USA

The Spectra Cyc is a 50 Watt cyclorama wall wash

luminaire utilizing red, green, blue and amber or white LED emitters. Designed for theatrical and architectural applications, the Spectra Cyc blends colors via a patented LED lens which reduces pixilation from direct view. The on board power supply allows for direct power & data input which can be daisy chained thru 30 units. Designed for use on 8' centers maximum, individual units can be linked side by side for greater saturation of light. The Spectra Cyc is compatible with both DMX and RDM protocols, and comes complete with a library of pre-programmed single colors to various color mixes. Units are made for floor, Sky-Cyc applications, or track mount applications.