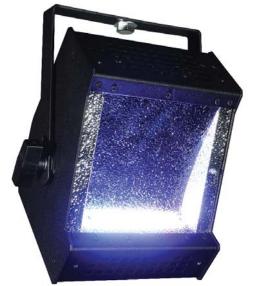

## **SPECTRA CYC 50**

The Spectra Cyc is a 50 Watt cyclorama wall wash

luminaire utilizing red, green, blue and amber or white LED emitters. Designed for theatrical and architectural applications, the Spectra Cyc blends colors via a patented LED lens which reduces pixilation from direct view. The on board power supply allows for direct power & data input which can be daisy chained thru 30 units. Designed for use on 8' centers maximum, individual units can be linked side by side for greater saturation of light. The Spectra Cyc is compatible with both DMX and RDM protocols, and comes complete with a library of pre-programmed single colors to various color mixes. Units are made for floor, Sky-Cyc applications, or track mount applications.