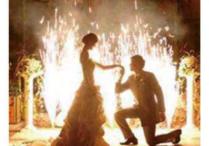

|
| Work Temp.         | −10 °C~50 °C                                            | –10 ℃~50 ℃                                              |
| Fountain Height    | 2 m                                                     | 2 m                                                     |
| Fountain Direction | Vertical                                                | Vertical                                                |
| Interface          | Double DMX input interfaces, double AC power interfaces | Double DMX input interfaces, double AC power interfaces |
| Control Mode       | Wireless control, standard DMX control                  | Wireless control, standard DMX control                  |

Advantages



# SPARKULAR mini Case



Wedding



Wedding



Wedding



Bar







Bar Proposal





### SPARKULAR FALL

### —Safe, Flexible, Recyclable

SPARKULAR FALL is a hanging silver waterfall equipment for indoor/outdoor use, generate dazzling silver "waterfall". According to different requirements, end user can self define various types of "water curtain" effects (synchronization, right to left, center to ends, ends to center, special—effects etc mode); Suitable for Wedding, Opening Ceremony, Party, TV show, Concert etc.



| Model              | BT04                                                    | BT05                                                    |
|--------------------|---------------------------------------------------------|---------------------------------------------------------|
| Dimension          | 168 × 230 × 190 mm