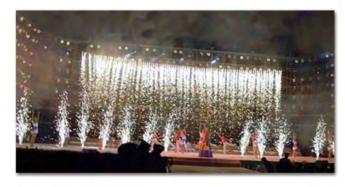

| Vertical Down                                           | Vertical Down                                           |
| Interface          | Double DMX input interfaces, double AC power interfaces | Double DMX input interfaces, double AC power interfaces |
| Control Mode       | Wireless control, standard DMX control                  | Wireless control, standard DMX control                  |

# Advantages

- ② Intelligent control, multiple
  ① Safe without gunpowder,
  environmental friendly
- ③ Patented products, complete certifications
- ④ Indoor/outdoor use, non-toxic
- ⑤ Integrating wireless technology, fashion and reliable

⑥ Flexible control with wire or wireless

- Quick response, amazing effects
  - effects

② Easy installation, wide range of application

# SPARKULAR FALL Case









### Host Controller/Host Controller Pro

### —Intelligent, User–friendly design

The Host controller is an intelligent system specially designed for the multi-effects and remote control of SPARKULAR, so as to realize the simulation and demonstration of multi dynamic effects.

Standard DMX512 signal output, supports 1000m communication line at maximum and could control 18/54 Sparkulars simultaneously.

Integrated five standard effects mode: synchronization, center to ends, ends to center, left to right, right to left. As well as a user-defined special effects mode, realized via SPARKULAREdit200. Host controller can monitor the status of each SPARKULAR, ensure a safe and confident show.



Built-in lithium battery, not limited to environmental power supply.

| Model