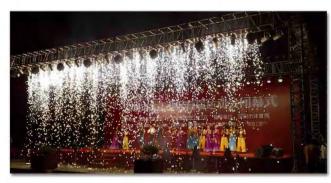

n | Vertical Down                                           | Vertical Down                                           |
| Interface          | Double DMX input interfaces, double AC power interfaces | Double DMX input interfaces, double AC power interfaces |
| Control Mode       | Wireless control, standard DMX control                  | Wireless control, standard DMX control                  |

# Advantages

- ② Intelligent control, multiple
  ① Safe without gunpowder,
  environmental friendly
- ③ Patented products, complete certifications
- ④ Indoor/outdoor use, non-toxic
- ⑤ Integrating wireless technology, fashion and reliable

⑥ Flexible control with wire or wireless

- Quick response, amazing effects
  - effects

② Easy installation, wide range of application

# SPARKULAR FALL Case









### Host Controller/Host Controller Pro

### —Intelligent, User–friendly design

The Host controller is an intelligent system specially designed for the multi-effects and remote control of SPARKULAR, so as to realize the simulation and demonstration of multi dynamic effects.

Standard DMX512 signal output, supports 1000m communication line at maximum and could control 18/54 Sparkulars simultaneously.

Integrated five standard effects mode: synchronization, center to ends, ends to center, left to right, right to left. As well as a user-defined special effects mode, realized via SPARKULAREdit200. Host controller can monitor the status of each SPARKULAR, ensure a safe and confident show.



Built-in lithium battery, not limited to environmental power supply.

| Model