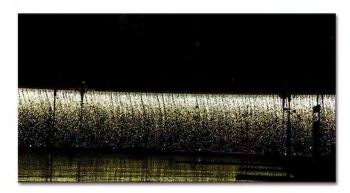

### SPARKULAR FALL

### —Safe, Flexible, Recyclable

SPARKULAR FALL is a hanging silver waterfall equipment for indoor/outdoor use, generate dazzling silver "waterfall". According to different requirements, end user can self define various types of "water curtain" effects (synchronization, right to left, center to ends, ends to center, special—effects etc mode); Suitable for Wedding, Opening Ceremony, Party, TV show, Concert etc.