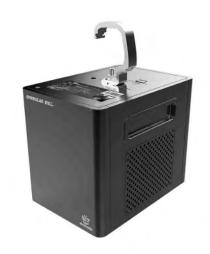

### SPARKULAR FALL

### —Safe, Flexible, Recyclable

SPARKULAR FALL is a hanging silver waterfall equipment for indoor/outdoor use, generate dazzling silver "waterfall". According to different requirements, end user can self define various types of "water curtain" effects (synchronization, right to left, center to ends, ends to center, special—effects etc mode); Suitable for Wedding, Opening Ceremony, Party, TV show, Concert etc.

| Model              | BT04                                                    | BT05                                                    |
|--------------------|---------------------------------------------------------|---------------------------------------------------------|
| Dimension          | 168 × 230 × 190 mm                                      | 168 × 230 × 190 mm                                      |
| Weight             | 4.0 kg                                                  | 4.0 kg                                                  |
| Input              | 220 VAC,50/60 Hz                                        | 110 VAC, 50/60 Hz                                       |
| Work Power         | 300 W                                                   | 300 W                                                   |
| Work Temp.         | –10 ℃~50 ℃                                              | −10 °C~50 °C                                            |
| Fountain Length    | 2.0~5.0 m                                               | 2.0~5.0 m                                               |
| Fountain Direction | Vertical Down                                           | Vertical Down                                           |
| Interface          | Double DMX input interfaces, double AC power interfaces | Double DMX input interfaces, double AC power interfaces |
| Control Mode       | Wireless control, standard DMX control                  | Wireless control, standard DMX control                  |