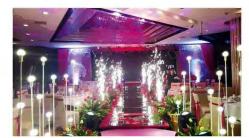

### SPARKULAR FALL

### —Safe, Flexible, Recyclable

SPARKULAR FALL is a hanging silver waterfall equipment for indoor/outdoor use, generate dazzling silver "waterfall". According to different requirements, end user can self define various types of "water curtain" effects (synchronization, right to left, center to ends, ends to center, special—effects etc mode); Suitable for Wedding, Opening Ceremony, Party, TV show, Concert etc.