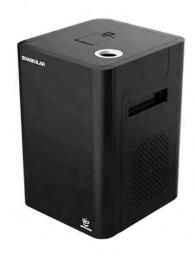

### **SPARKULAR**

### ——Professional, Reliable, Intelligent

SPARKULAR is the first cold spark fountain machine, adopting brand-new control system and standard DMX Control to realize multiple stage special effects.

As a brand new stage effects, SPARKULAR thoroughly changed the drawbacks on traditional cold fireworks such as danger caused by gunpowder, environmental pollution, restricted for use etc. SPARKULAR lead the new direction of future stage effects products, possesses following advantages:

Safety, without gunpowder; Environmental friendly, no smoke and odor; Intelligent and digitalized; Recyclable with low consumption; Easy operation and user friendly; Easy installation; Convenient transportation, can be transported by air.

| Model              | BT01/BT02                                               |  |
|--------------------|---------------------------------------------------------|--|
| Dimension          | $200\times215\times285~\text{mm}$                       |  |
| Weight             | 8.5 kg                                                  |  |
| Input              | 220 VAC/110VAC, 50/60 Hz                                |  |
| Work Power         | 400 W                                                   |  |
| Work Temp.         | −10 °C~50 °C                                            |  |
| Fountain Height    | 1.0~5.0 m ( self defined )                              |  |
| Fountain Direction | Vertical                                                |  |
| Interface          | Double DMX input interfaces, double AC power interfaces |  |