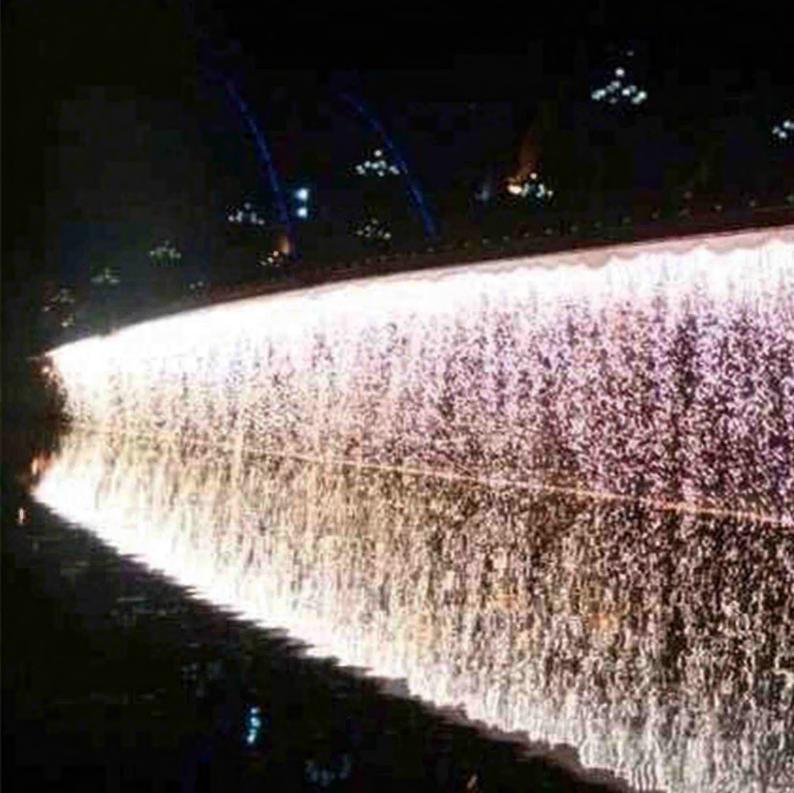

### SPARKULAR FALL

### —Safe, Flexible, Recyclable

SPARKULAR FALL is a hanging silver waterfall equipment for indoor/outdoor use, generate dazzling silver "waterfall". According to different requirements, end user can self define various types of "water curtain" effects (synchronization, right to left, center to ends, ends to center, special—effects etc mode); Suitable for Wedding, Opening Ceremony, Party, TV show, Concert etc.