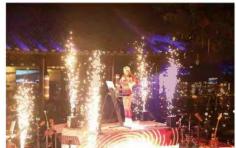

|
| Work Temp.         | −10 °C~50 °C                                            | –10 ℃~50 ℃                                              |
| Fountain Height    | 2 m                                                     | 2 m                                                     |
| Fountain Direction | Vertical                                                | Vertical                                                |
| Interface          | Double DMX input interfaces, double AC power interfaces | Double DMX input interfaces, double AC power interfaces |
| Control Mode       | Wireless control, standard DMX control                  | Wireless control, standard DMX control                  |

Advantages



# SPARKULAR mini Case



Wedding



Wedding



Wedding



Bar







Bar Proposal





### SPARKULAR FALL

### —Safe, Flexible, Recyclable

SPARKULAR FALL is a hanging silver waterfall equipment for indoor/outdoor use, generate dazzling silver "waterfall". According to different requirements, end user can self define various types of "water curtain" effects (synchronization, right to left, center to ends, ends to center, special—effects etc mode); Suitable for Wedding, Opening Ceremony, Party, TV show, Concert etc.



| Model              | BT04                                                    | BT05                                                    |
|--------------------|---------------------------------------------------------|---------------------------------------------------------|
| Dimension          | 168 × 230 × 190 mm