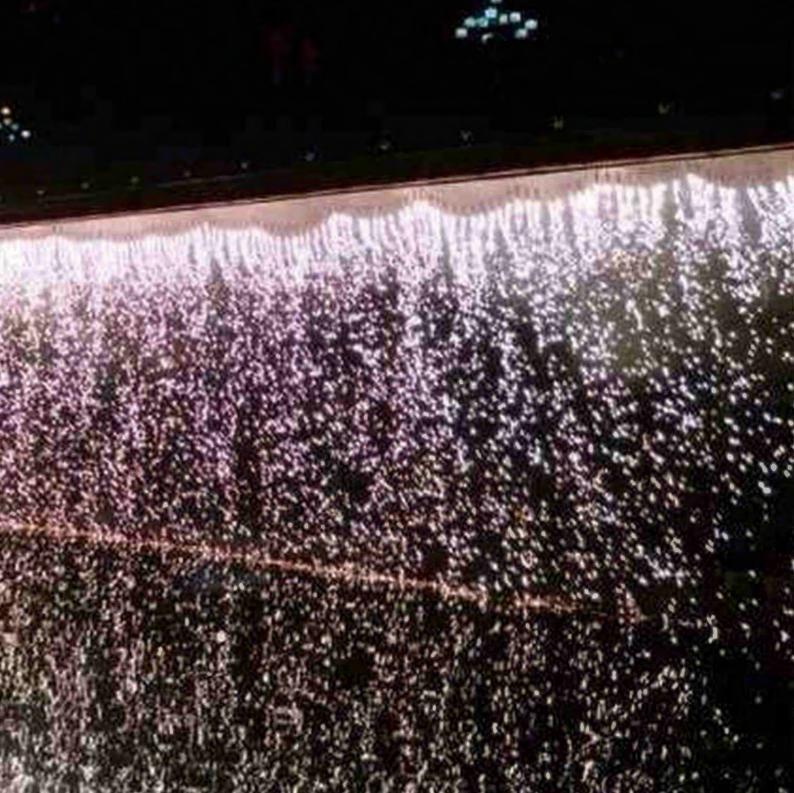

### SPARKULAR FALL

### —Safe, Flexible, Recyclable

SPARKULAR FALL is a hanging silver waterfall equipment for indoor/outdoor use, generate dazzling silver "waterfall". According to different requirements, end user can self define various types of "water curtain" effects (synchronization, right to left, center to ends, ends to center, special—effects etc mode); Suitable for Wedding, Opening Ceremony, Party, TV show, Concert etc.