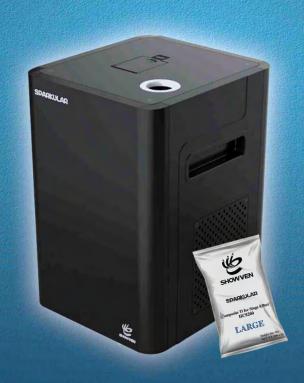

### **SPARKULAR**

### ——Professional, Reliable, Intelligent

SPARKULAR is the first cold spark fountain machine, adopting brand-new control system and standard DMX Control to realize multiple stage special effects.

As a brand new stage effects, SPARKULAR thoroughly changed the drawbacks on traditional cold fireworks such as danger caused by gunpowder, environmental pollution, restricted for use etc. SPARKULAR lead the new direction of future stage effects products, possesses following advantages:

Safety, without gunpowder; Environmental friendly, no smoke and odor; Intelligent and digitalized; Recyclable with low consumption; Easy operation and user friendly; Easy installation; Convenient transportation, can be transported by air.

| Model              | BT01/BT02                                               |  |
|--------------------|---------------------------------------------------------|--|
| Dimension          | $200\times215\times285~\text{mm}$                       |  |
| Weight             | 8.5 kg                                                  |  |
| Input              | 220 VAC/110VAC, 50/60 Hz                                |  |
| Work Power         | 400 W                                                   |  |
| Work Temp.         | −10 °C~50 °C                                            |  |
| Fountain Height    | 1.0~5.0 m ( self defined )                              |  |
| Fountain Direction | Vertical                                                |  |
| Interface          | Double DMX input interfaces, double AC power interfaces |  |