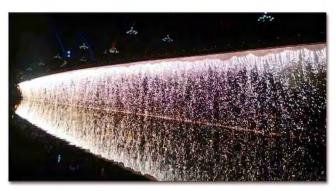

### SPARKULAR FALL

### —Safe, Flexible, Recyclable

SPARKULAR FALL is a hanging silver waterfall equipment for indoor/outdoor use, generate dazzling silver "waterfall". According to different requirements, end user can self define various types of "water curtain" effects (synchronization, right to left, center to ends, ends to center, special—effects etc mode); Suitable for Wedding, Opening Ceremony, Party, TV show, Concert etc.