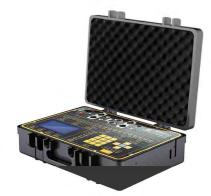

### Host Controller/Host Controller Pro

### —Intelligent, User–friendly design

The Host controller is an intelligent system specially designed for the multi-effects and remote control of SPARKULAR, so as to realize the simulation and demonstration of multi dynamic effects.

Standard DMX512 signal output, supports 1000m communication line at maximum and could control 18/54 Sparkulars simultaneously.

Integrated five standard effects mode: synchronization, center to ends, ends to center, left to right, right to left. As well as a user-defined special effects mode, realized via SPARKULAREdit200. Host controller can monitor the status of each SPARKULAR, ensure a safe and confident show.

Built-in lithium battery, not limited to environmental power supply.

| Model                     | ZK6200                                                                                                  | ZK6300                                                                                                  |
|---------------------------|---------------------------------------------------------------------------------------------------------|---------------------------------------------------------------------------------------------------------|
| Dimension                 | 390 × 300 × 110 mm                                                                                      | 390 × 300 × 110 mm                                                                                      |
| Weight                    | 3.5 kg                                                                                                  | 3.5 kg                                                                                                  |
| Input                     | 220 VAC, 50/60 Hz                                                                                       | 220 VAC, 50/60 Hz                                                                                       |
| Work Power                | 15 W                                                                                                    | 15 W                                                                                                    |
| Work Temp.                | –10 ℃~50 ℃                                                                                              | −10 °C~50 °C                                                                                            |
| Maximum allowable cascade | 18units                                                                                                 | 54units                                                                                                 |
| Ports                     | 2 CAN communication ports, USB port, 2 media ports(trigger by music), 2 MIDI ports(trigger by music), 1 | 2 CAN communication ports, USB port, 2 media ports(trigger by music), 2 MIDI ports(trigger by music), 1 |