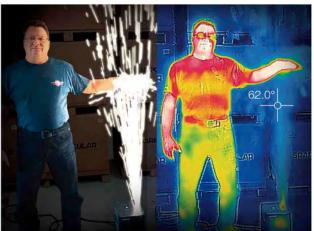

# Safety Test

### Thermalgraphics Do Not Lie

Safety is always the number one concern when dealing with stage effects. Traditional effects burn at 1200 degrees Fahrenheit, and cannot be stopped once they have been started. This can lead to all kinds of hazards and problems.

The SPARKULAR MACHINE operates at such cool temperatures; the sparks themselves are not flammable. The machines are also very smart and have multiply built—in safety protocols. You can control the start and stop of the effect at anytime, so the machine cannot be abused in a manner. You now can control the time, height, volume this has never been achieved from a machine ever. This is beginning of a new technology to the world of stage effects.

### SPARKULAR vs. GERB

| Items               | SPARKULAR   | Gerb                 |
|---------------------|-------------|----------------------|
| Set Up Time         | Minutes     | Hours                |
| Break Down Time     | Minutes     | Hours                |
| Smoke               | Very Little | Large Amount         |
| Odor                | None        | Strong               |
| Abort Control       | Yes         | No                   |
| Program Control     | Yes         | No                   |
| Shoot Time Control  | Yes         | No                   |
| Temperature         | 62° F       | 600° - 800° F        |
| Flame               | None        | 6" - 8"              |
| Clean Up            | Sweeping    | Unload Spent Product |
| Misfires Crossfires | Low Risk    | Higher Risk          |
| Hazardous           | Low Risk    | High Risk            |