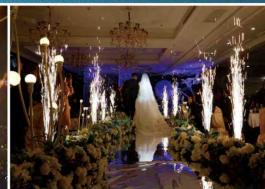

# SPARKULAR mini Case

Wedding

Wedding

Wedding

Bar

Bar Proposal

### —Safe, Flexible, Recyclable

SPARKULAR FALL is a hanging silver waterfall equipment for indoor/outdoor use, generate dazzling silver "waterfall". According to different requirements, end user can self define various types of "water curtain" effects (synchronization, right to left, center to ends, ends to center, special—effects etc mode); Suitable for Wedding, Opening Ceremony, Party, TV show, Concert etc.