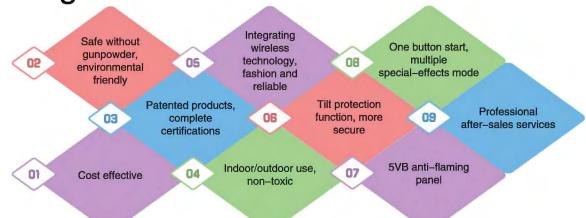

# Advantages

- ② Intelligent control, multiple
  ① Safe without gunpowder,
  environmental friendly
- ③ Patented products, complete certifications
- ④ Indoor/outdoor use, non-toxic
- ⑤ Integrating wireless technology, fashion and reliable

⑥ Flexible control with wire or wireless

- Quick response, amazing effects
  - effects

② Easy installation, wide range of application