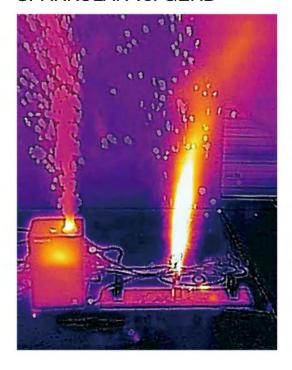

### SPARKULAR vs. GERB

| Items               | SPARKULAR   | Gerb                 |
|---------------------|-------------|----------------------|
| Set Up Time         | Minutes     | Hours                |
| Break Down Time     | Minutes     | Hours                |
| Smoke               | Very Little | Large Amount         |
| Odor                | None        | Strong               |
| Abort Control       | Yes         | No                   |
| Program Control     | Yes         | No                   |
| Shoot Time Control  | Yes         | No                   |
| Temperature         | 62° F       | 600° - 800° F        |
| Flame               | None        | 6" - 8"              |
| Clean Up            | Sweeping    | Unload Spent Product |
| Misfires Crossfires | Low Risk    | Higher Risk          |
| Hazardous           | Low Risk    | High Risk            |