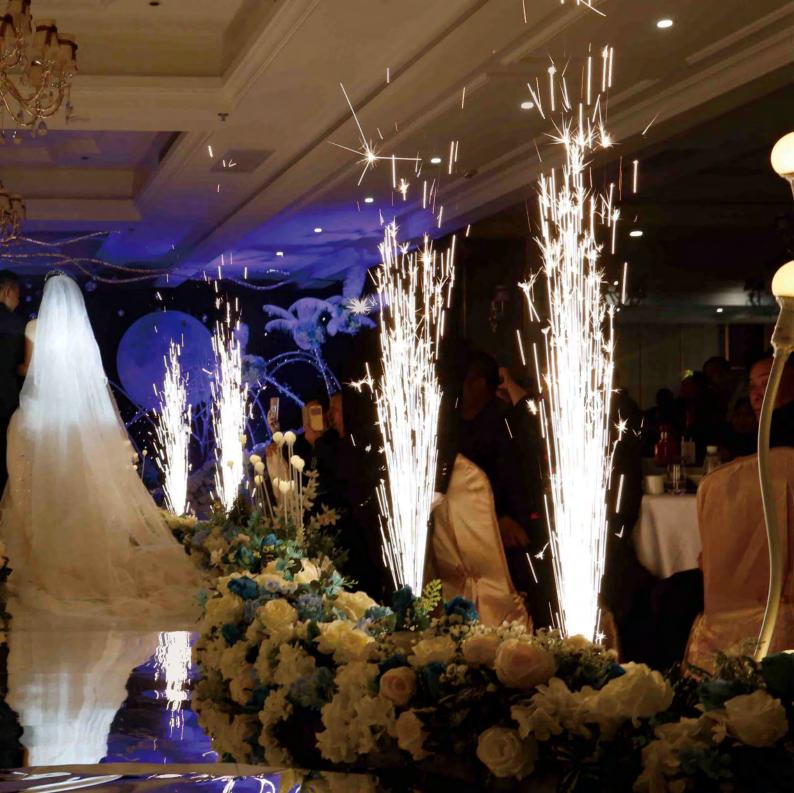

|  |
| Input              | 220 VAC/110VAC, 50/60 Hz                                |  |
| Work Power         | 400 W                                                   |  |
| Work Temp.         | −10 °C~50 °C                                            |  |
| Fountain Height    | 1.0~5.0 m ( self defined )                              |  |
| Fountain Direction | Vertical                                                |  |
| Interface          | Double DMX input interfaces, double AC power interfaces |  |



### **SPARKULAR Case**



New Year's Concert - Hunan TV



Final of Sing! China – Zhejiang TV



Donald Trump Rally in Pensacola, Florida



Tmall 11 • 11 Global Shopping Festival



**CCTV Spring Festival Evening Party** 



G20 Summit-Hangzhou, China 2016





### SPARKULAR mini

### —Portable & Affordable

SPARKULAR mini is tailored for party, wedding etc venue, equiped with wireless and DMX double control, makes it very simple and easy for operation.

SPARKULAR mini integrating technologies of mechanics, electronics, intelligent control, electro magnetics and aerodynamics from SPARKULAR. We listen to our customer's demands from wedding market makes SPARKULAR mini smaller and portable.



| Model              | BT06                                                    | BTO7                                                    |
|--------------------|---------------------------------------------------------|---------------------------------------------------------|
| Dimension          | 168 × 180 × 228 mm                                      | 1