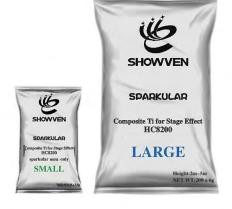

# **SPARKULAR Consumptive Material**

### ——Safety, Environment–friendly, Non–gunpowder

Composite Ti for stage effect is design and produced by SHOWVEN, used on SPARKULAR to generate spark effects;

RoHS certified:

Certified by China Quality Supervision&Testing Center for Fireworks as non-gunpowder products;

Classified as "not restricted, as per special provision A3" by DGM, so it can be delivered by air, by sea and truck etc;

Composite Ti is vacuum packed by aluminum foil bag with long shelf life.

| Model           | Large/Medium/Small                                    | Medium/Small(sparkular mini only)     |
|-----------------|-------------------------------------------------------|---------------------------------------|
| Effect          | Silver                                                | Silver                                |
| Time            | 10~20min                                              | 3min                                  |
| Storage Temp.   | –20 ℃~70 ℃                                            | −20 °C~70 °C                          |
| Package         | 12 bags/box,12 boxes/carton                           | 12 bags/box                           |
| Certificate     | RoHS, Security certificate                            | RoHS, Security certificate            |
| Fountain Height | Large ( 2~5 m ) Medium ( 1.5~3.5 m ) Small ( 1.5~3m ) | Medium ( 2~2.5m )<br>Small ( 1.5~2m ) |