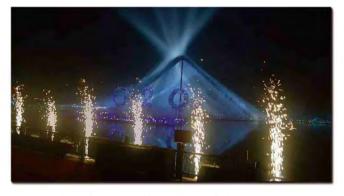

| 8.5 kg                                                  |  |
| Input              | 220 VAC/110VAC, 50/60 Hz                                |  |
| Work Power         | 400 W                                                   |  |
| Work Temp.         | −10 °C~50 °C                                            |  |
| Fountain Height    | 1.0~5.0 m ( self defined )                              |  |
| Fountain Direction | Vertical                                                |  |
| Interface          | Double DMX input interfaces, double AC power interfaces |  |



### **SPARKULAR Case**



New Year's Concert - Hunan TV



Final of Sing! China – Zhejiang TV



Donald Trump Rally in Pensacola, Florida



Tmall 11 • 11 Global Shopping Festival



**CCTV Spring Festival Evening Party** 



G20 Summit-Hangzhou, China 2016





### SPARKULAR mini

### —Portable & Affordable

SPARKULAR mini is tailored for party, wedding etc venue, equiped with wireless and DMX double control, makes it very simple and easy for operation.

SPARKULAR mini integrating technologies of mechanics, electronics, intelligent control, electro magnetics and aerodynamics from SPARKULAR. We listen to our customer's demands from wedding market makes SPARKULAR mini smaller and portable.



| Model              | BT06                                                    | BTO7                                                    |
|--------------------|---------------------------------------------------------|---------------------------------------------------------|
| Dimension          | 168 × 180 × 228 mm