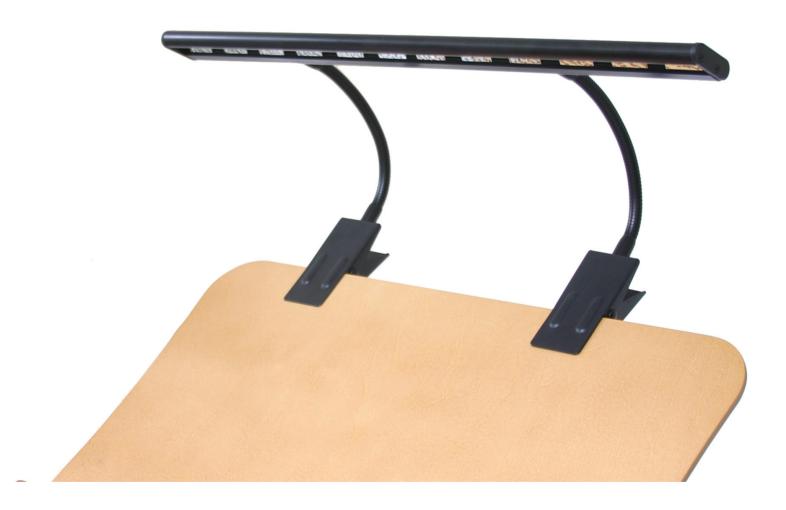

## DOUBLE DUO CLIP-ON LIGHT

The Double Duo Clip-on Light is a double width version of the Duo Clip-on Light for use with Conductor's stands and pianos.

## Specifier's description

Universal music stand light for conductor's stands and pianos with powerful spring clip. Double width slim aluminium housing, 16mm thick, containing 4 LEDs with a colour temperature of