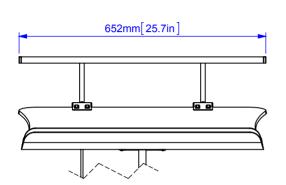

| Dimensions                                 |                |
|--------------------------------------------|----------------|
| Profile of lamp as seen by user: thickness | 16mm [0.6in]   |
| Profile of lamp as seen by user: width     | 798mm [31.4in] |
| Rotation of lamp housing                   | 300°           |