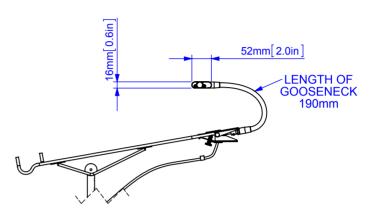

| Dimensions                                 |                |
|--------------------------------------------|----------------|
| Profile of lamp as seen by user: thickness | 16mm [0.6in]   |
| Profile of lamp as seen by user: width     | 798mm [31.4in] |
| Rotation of lamp housing                   | 300°           |