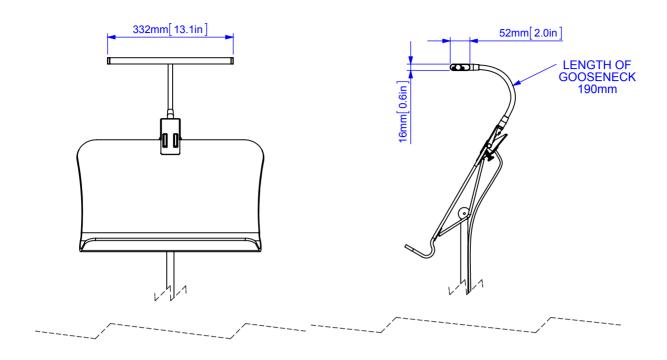

| Dimensions                                 |                               |
|--------------------------------------------|-------------------------------|
| Profile of lamp as seen by user: thickness | 16mm [0.6in]                  |
| Profile of lamp as seen by user: width     | 330mm [13.0in]                |
| Rotation of lamp housing                   | As permitted by the gooseneck |
| Cable length                               | 5000mm [197in]                |
| Weight                                     | 0.6kg [1.3lb]                 |