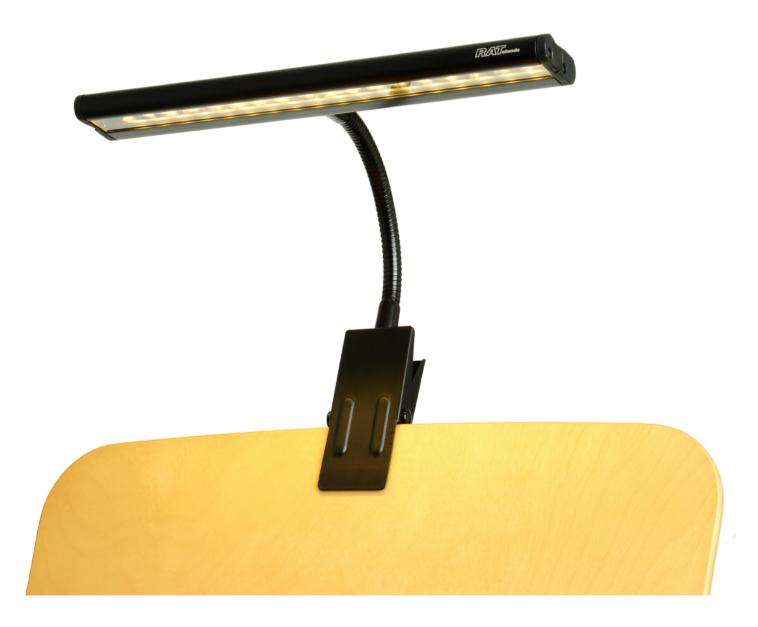

## APOLLO LIGHT

The Apollo Light is an entry level lamp manufactured to a professional standard. This rugged light is constructed entirely of metal and runs off a 24V supply.

## Specifier's description

Universal music stand light with powerful spring clip. Slim aluminium housing, 16mm thick, containing eighteen LEDs with a colour temperature of 3000K.

Low voltage light which can be powered by battery or mains power in conjunction with the correct PSU.