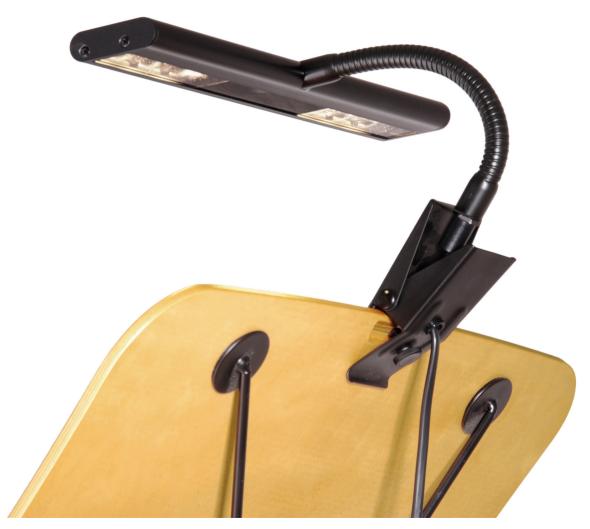

## DUO CLIP-ON LIGHT

The Duo Clip-on Light is a professional quality, mains driven lamp that can be found in many venues throughout the world. It is bright enough for any situation and yet the superb cutoff ensures that the light falls on the music score and nowhere else.

## Specifier's description

Universal music stand light with powerful spring clip. Slim aluminium housing, 16mm thick, containing two LEDs with a colour temperature of 3000K. Powered directly from the mains