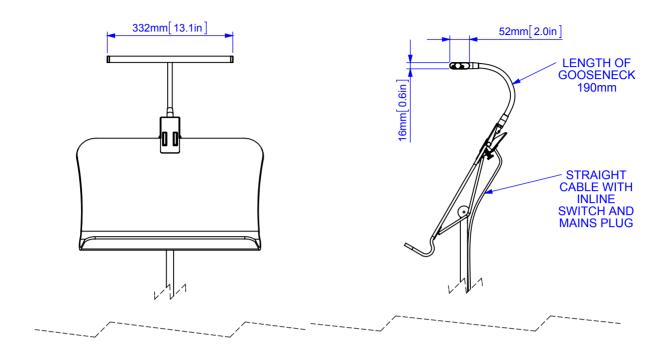

| Dimensions                                 |                |
|--------------------------------------------|----------------|
| Profile of lamp as seen by user: thickness | 16mm [0.6in]   |
| Profile of lamp as seen by user: width     | 330mm [11.8in] |
| Rotation of lamp housing                   | 300°           |
| Cable length (from clip, fully stretched)  | 3200mm [126in] |
| Weight                                     | 0.53kg [1.2lb] |