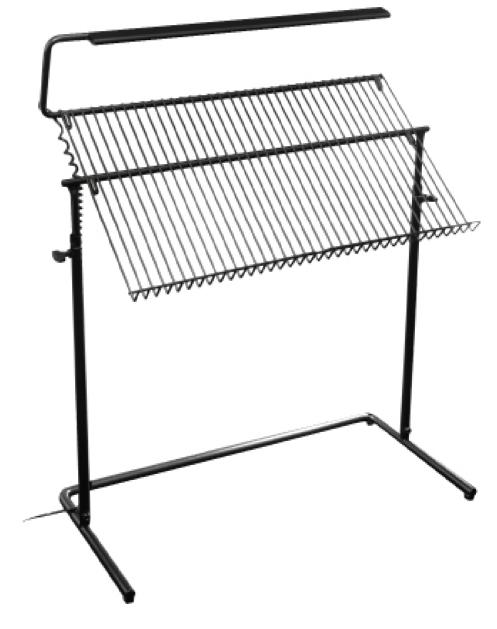

## DOUBLE TRIO OPERA LIGHT

The Double Trio Opera Light is a double width version of the Trio Opera Light for use with The Opera Conductor's Stand.

Δ 

P2 of 3

Specification may change without notice.

Double Trio Opera Light Specification, 2015-08

## Specifier's description

Integral light for The Opera Conductor's Stand. Double width slim aluminium housing, 16mm thick, containing 64 LEDs with a variable colour temperature between 2700-4000K. Low voltage light which can be powered by battery or mains power in conjunction with the correct PSU. Provision to adjust brightness and colour temperature on the light or is overridden remotely by an appropriate PSU.