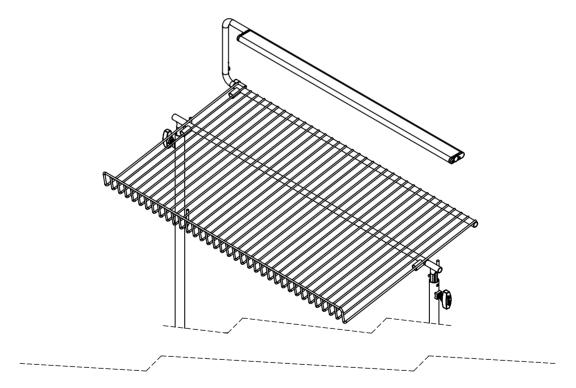

## DOUBLE TRIO OPERA LIGHT

The Double Trio Opera Light is a double width version of the Trio Opera Light for use with The Opera Conductor's Stand.

Δ 

P2 of 3

Specification may change without notice.

Double Trio Opera Light Specification, 2015-08

## Specifier's description

Integral light for The Opera Conductor's Stand. Double width slim aluminium housing, 16mm thick, containing 64 LEDs with a variable colour temperature between 2700-4000K. Low voltage light which can be powered by battery or mains power in conjunction with the correct PSU. Provision to adjust brightness and colour temperature on the light or is overridden remotely by an appropriate PSU.