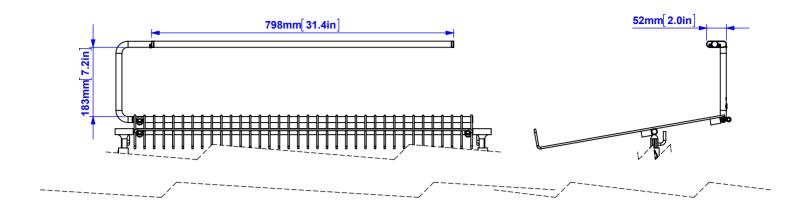

| Dimensions                                 |                |
|--------------------------------------------|----------------|
| Profile of lamp as seen by user: thickness | 16mm [0.6in]   |
| Profile of lamp as seen by user: width     | 798mm [31.4in] |
| Rotation of lamp housing                   | 300°           |