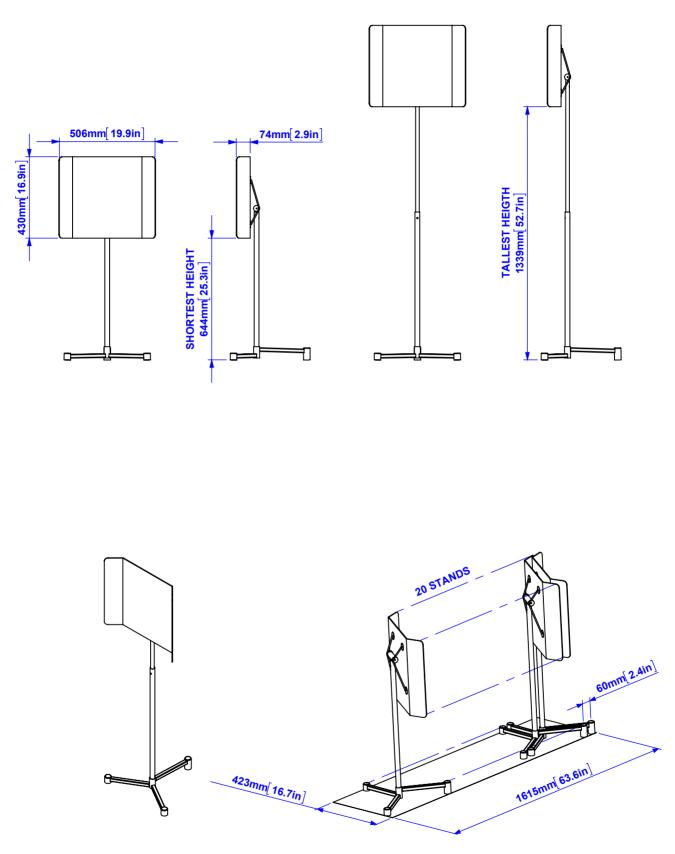

## Specifier's description

A transparent acoustic baffle on a tripod base. Screens can be nested on a flat floor, without requiring a trolley. Rubber feet on base provide 3 point contact with the floor. Provision to adjust the angle and height of the screen. Screen constructed in clear PET.

| Dimensions                                 |                            |
|--------------------------------------------|----------------------------|
| Baffle size                                | 510 x 430mm [20.0 x 17.in] |
| Height of baffle measured to its mid point | 850-1550mm [33.5-61.0in]   |
| Weight of stand without lamp               | 3.9kg [8.9lb]              |