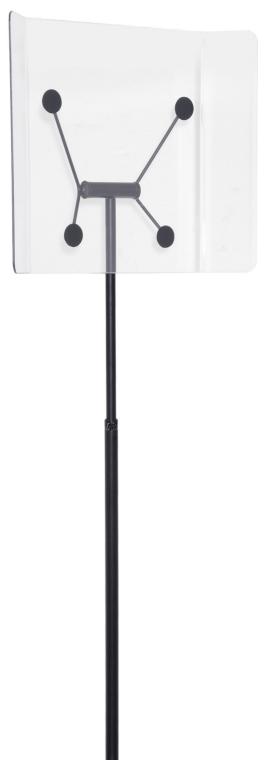

## THE ACOUSTIC SCREEN

The Acoustic Screen is designed to deflect sound waves away from the player immediately in front of it, while providing maximum visibility for the player behind. Th stand benefits from a strong and stable de and nests for compact storage.

The heavy-gauge steel stem is very strong rigid. This stand doesn't sway, and yet can be adjusted smoothly and easily tc desired height, where it stays automatically. The stem is coated in tough, scratch-resis epoxy.

The base is made from tubular steel for strength and rigidity without excess weigh Rubber feet preserve your floor and prever clatter if the stand is knocked. The base is coated in black nylon for ultimate durability

A cloth cover is available to protect the transparent baffle when the screen is not ir use. Screens nest for compact storage.

Specification may change without notice.

The Acoustic Screen Specification, 2015-01