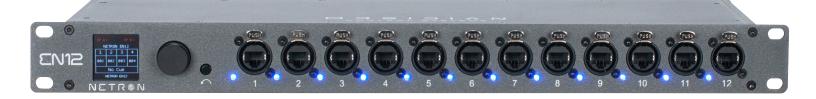

## CONNECTIONS

Front

(12) RJ45 DMX/RDM optically isolated ports (ESTA Compliant) Ports are bidirectional for DMX In and Output Full color OLED display Encoder w. Push to Select / Exit Button

Back

(2) Locking RJ45 Ethernet network In(10) Contact Closures (Terminal Block)Locking Power In/Thru

## **PHYSICAL**

Length: 482.5 mm (19 in.) Width: 146 (5.7mm) Height: 44 mm (1.7 in.) Weight: 1.82 kg (4 lbs)