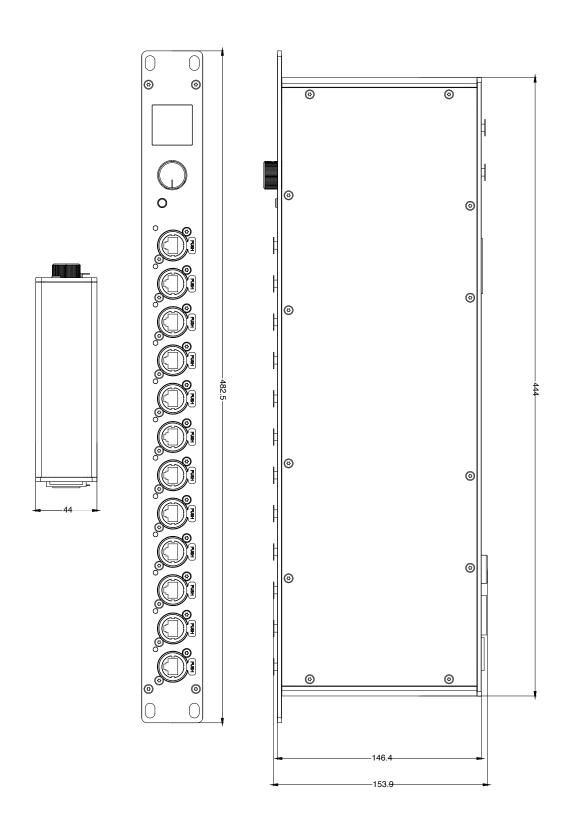

# SPECIFICATIONS MOUNTING

Rackmount

## **PHYSICAL**

Length: 482.5 mm (19 in.) Width: 146 (5.7mm) Height: 44 mm (1.7 in.) Weight: 1.82 kg (4 lbs)