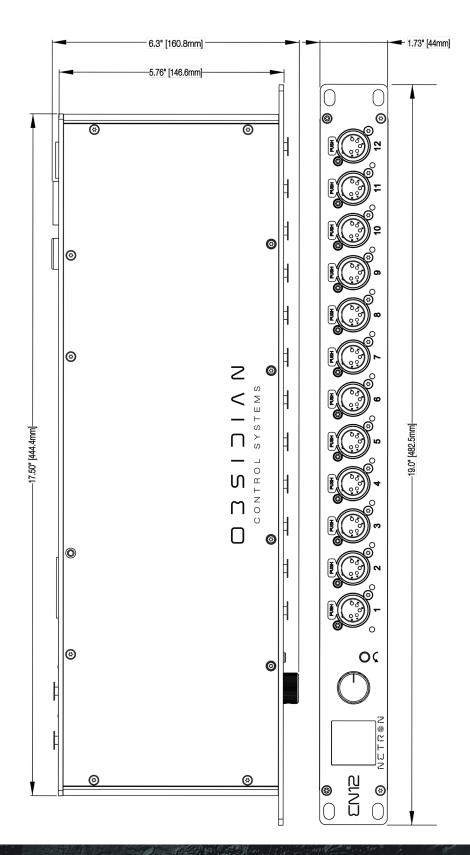

# **PHYSICAL**

Length: 482.5 mm (19 in.) Width: 146 mm (5.7 in.) Height: 44 mm (1.7 in.) Weight: 1.82 kg (4 lbs)

### **Front**

Front
(12) 5pin DMX/RDM optically isolated ports
Ports are bidirectional for DMX In and Output
Full color OLED display
Encoder w. Push to Select / Exit Button