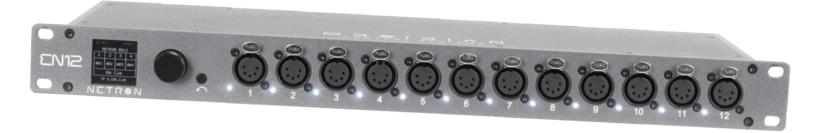

### **Front**

Front
(12) 5pin DMX/RDM optically isolated ports
Ports are bidirectional for DMX In and Output
Full color OLED display
Encoder w. Push to Select / Exit Button

#### **KEY FEATURES**

RDM, Artnet and sACN support
Factory and user presets for plug and play setups
Line Voltage or POE powered
1.8" OLED Display with rotary knob
99 Internal cues with fade and delay time
Customizable routing and merging options
Remote configuration via internal webpage
Contact closures for cue or preset recall
Powder-coated aluminum rackmount housing