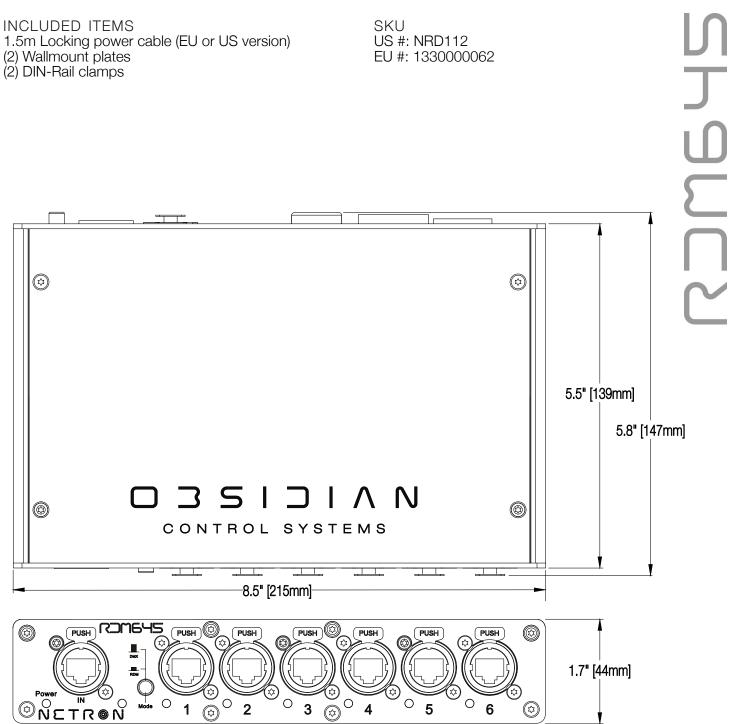

## CONNECTIONS

Front Locking RJ45 Ethernet DMX Input (6) Locking RJ45 Ethernet Opto-Isolated DMX Outputs RDM Enable

Back

Locking RJ45 Ethernet DMX Input (parallel with front) Locking RJ45 Ethernet DMX Through Terminate Locking Power In/Thru

### PHYSICAL

Length: 215 mm (8.5 in.) Width: 139 mm (5.5 in.) Height: 42 mm (1.65 in.) Weight: 1 kg (2.2 lbs)

# ORDERING