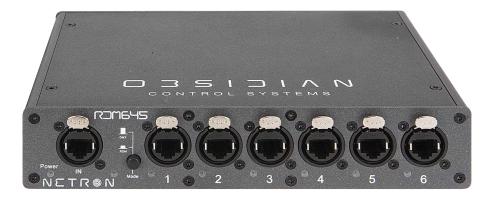

### **KEY FEATURES**

(6) Locking RJ45 Ethernet DMX outputs
DMX and RDM compliant
Optically isolated ports
Power / DMX Through connectors
Powder-coated aluminum ½ rack housing

## CONNECTIONS

Front Locking RJ45 Ethernet DMX Input (6) Locking RJ45 Ethernet Opto-Isolated DMX Outputs RDM Enable

Back

Locking RJ45 Ethernet DMX Input (parallel with front) Locking RJ45 Ethernet DMX Through Terminate Locking Power In/Thru