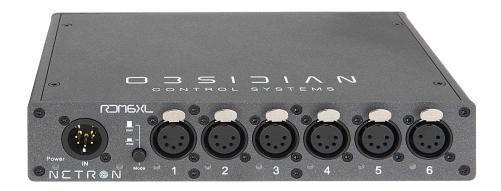

## **KEY FEATURES**

(6) XLR 5pin outputs
DMX and RDM compliant
Optically isolated ports
Power / DMX Through connectors
Powder-coated aluminum ½ rack housing

# **CONNECTIONS**

Front 5pin DMX Input (6) 5pin Opto-Isolated DMX Outputs RDM Enable

Back 5pin DMX Input (parallel with front) 5pin DMX Through Terminate Locking Power In/Thru