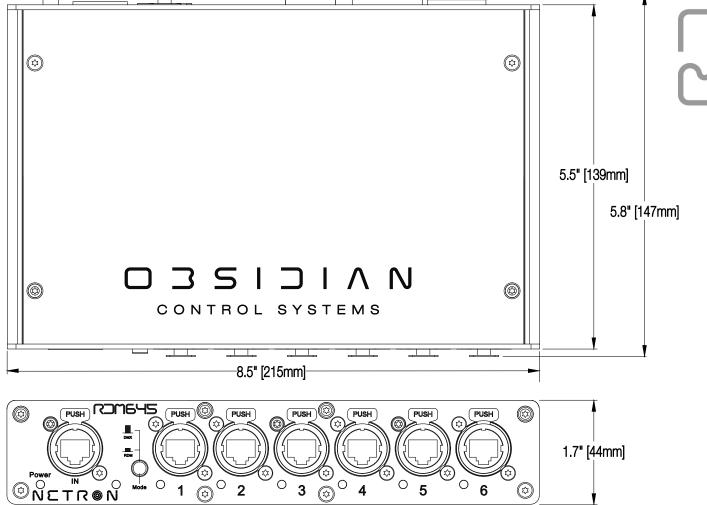

# **CONNECTIONS**

Front 5pin DMX Input (6) 5pin Opto-Isolated DMX Outputs RDM Enable

Back 5pin DMX Input (parallel with front) 5pin DMX Through Terminate Locking Power In/Thru

### **PHYSICAL**

Length: 215 mm (8.5 in.) Width: 139 mm (5.5 in.) Height: 42 mm (1.65 in.) Weight: 1 kg (2.2 lbs