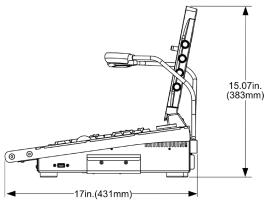

#### ELECTRICAL

100-240V nominal, 50/60 Hz, 140W

Length: 11.9 in. (431 mm) Width: 36.5 in. (928 mm) Height: 5.8 in. (149 mm) Weight: 36.1 lbs. (16.4 kg)