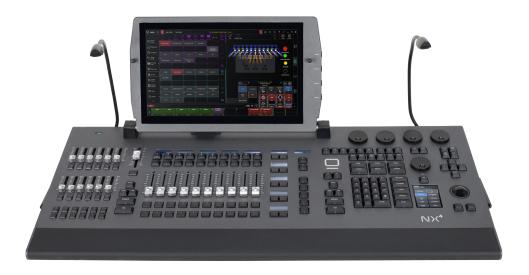

### **KEY FEATURES**

Adjustable 15.6" Full HD multi touch screen, 2x external 4K Touch Displays 44 playbacks (10 Motorized, 12 Sub, 22 Playback Executors) 9 Encoders, Keypad, Trackball, 12 Function keys, assistive 3.5" touchscreen 64 Universe integrated processing Network, DMX, Timecode and Midi Connectivity

## SURFACE

10 x 60 mm motorized faders, each with 4 xfunciton-assignnable buttons, digital backlit labels 12x 45mm Sub Playback Fader with Flash keys

22x Playback Executors

Playback Select button

2x Master Go section with Go, Pause, Snap and Release

4x digital rotary encoders with push function and status LED for fixture parameter control

4x screen mounted digital rotary encoders with push

1x digital intensity Encoder with push

3.5" RGB touchscreen for parameter groups, effectparameters, fanning and global timings

1x 60mm Grandmaster with Flash/DBO

Blind/HighLight/Last/Next buttons

Full numerical keypad and command keys

Industrial Trackball