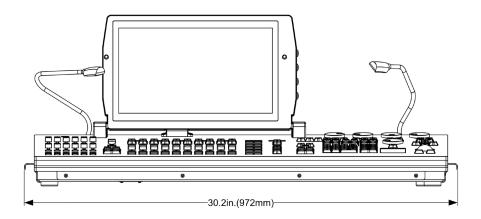

#### ELECTRICAL

100-240V nominal, 50/60 Hz, 140W

Length: 11.9 in. (431 mm) Width: 36.5 in. (928 mm) Height: 5.8 in. (149 mm) Weight: 36.1 lbs. (16.4 kg)