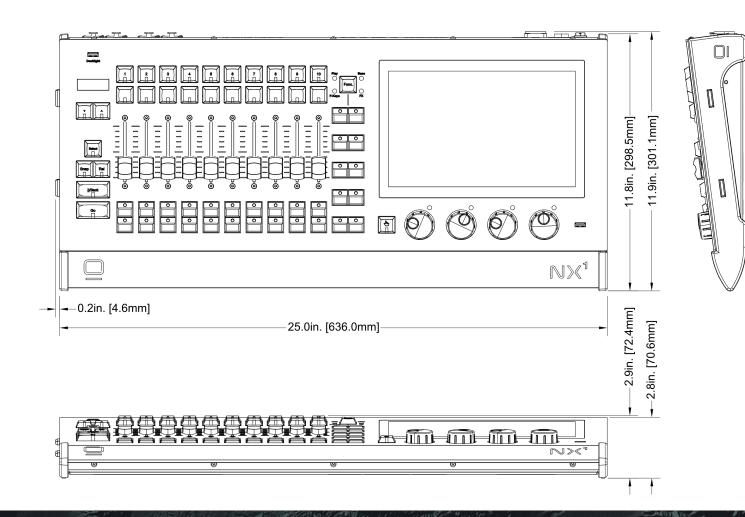

## **PHYSICAL**

Length: 298.5 mm (11.75 in.)

Width: 636 mm (25 in.) Height: 71 mm (2.8 in.) Weight: 8.1kg (17.8 lbs.)