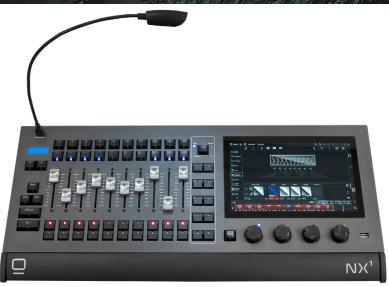

## KEY FEATURES

Portable and compact fully featured lighting console

10.1" Full HD multi touch screen, 1x external touch display

ONYX Essential License (8 Universes)

Fully integrated industrial processing

10 Motorized Playbacks, 10 Playback / Function Hybrids, 4 Encoders, Master Go section

#### SURFACE

10x 60 mm motorized playback faders, each with 4x function-assignable buttons

10x customizable playback or multi-function keys

Playback Select button

Master Go section with Go, Pause, Snap and Release

4x digital rotary encoders with push function and status LED for fixture parameter control

Virtual Keypad control

#### **HARDWARE**

Industrial 10.1" TFT 16:9 touchscreen (1920x1200px)

250 GB NVMe M.2 storage drive

Industrial motherboard with Intel CPU

Quiet thermal design using advanced copper heat pipe coolers

8 GB DDR4 RAM