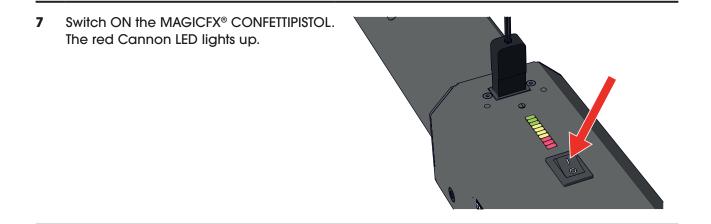

#### 8 Release the safety.

**9** Firmly hold with two hands and aim above the audience.

Make sure there are no persons or animals in the direct output of the MAGICFX® CONFETTIPISTOL.

**10** When it's time to shoot, pull the trigger.