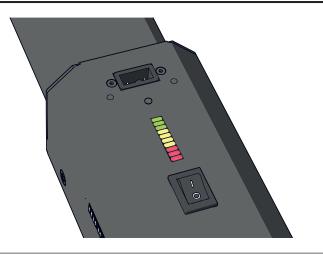

# 3 LET'S SHOOT!

1 Check the battery level before use and charge the internal battery when necessary. For charging connect the unit to a power outlet with the provided power cable.

The Charge LED lights up red, indicating that the unit is being charged.

2 When the battery indicator reaches the green level and the Charge LED turns green, unplug the power cable.

3 Make sure that the gun is switched OFF and the safety is in locking position.

4 Firmly lock an unused electric cannon in the barrel with the cable facing upwards.