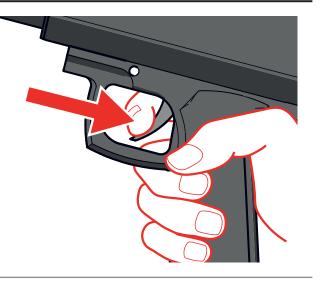

#### 8 Release the safety.

**9** Firmly hold with two hands and aim above the audience.

Make sure there are no persons or animals in the direct output of the MAGICFX® CONFETTIPISTOL.

**10** When it's time to shoot, pull the trigger.