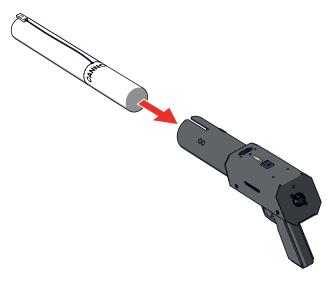

2 When the battery indicator reaches the green level and the Charge LED turns green, unplug the power cable.

3 Make sure that the gun is switched OFF and the safety is in locking position.

4 Firmly lock an unused electric cannon in the barrel with the cable facing upwards.

**5** Connect the power cable of the electric cannon.

**6** Carefully walk to the desired shooting position.