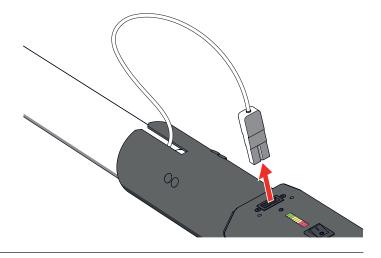

# 3 LET'S SHOOT!

1 Check the battery level before use and charge the internal battery when necessary. For charging connect the unit to a power outlet with the provided power cable.

The Charge LED lights up red, indicating that the unit is being charged.

2 When the battery indicator reaches the green level and the Charge LED turns green, unplug the power cable.

3 Make sure that the gun is switched OFF and the safety is in locking position.

4 Firmly lock an unused electric cannon in the barrel with the cable facing upwards.