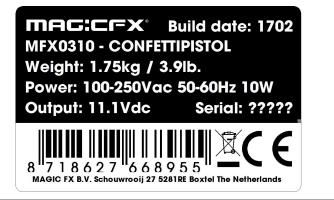

#### **1.3 TECHNICAL DATA**

| Product                                  | Product Name                | MAGICFX® CONFETTIPISTOL        |                |  |
|------------------------------------------|-----------------------------|--------------------------------|----------------|--|
|                                          | Product Code                | MFX0310                        |                |  |
|                                          | Product Type                | CONFETTI & STREAMER FX         |                |  |
| Main                                     | Length (mm/in.)             | 360                            | 14,2           |  |
| Dimensions                               | Width (mm/in.)              | 75                             | 3              |  |
|                                          | Height (mm/in.)             | 190                            | 7,5            |  |
| Weight                                   | Empty weight (kg/lb.)       | 1,75                           | 3,9            |  |
| Package                                  | Length (mm/in.)             | 440                            | 17,3           |  |
|                                          | Width (mm/in.)              | 260                            | 10,2           |  |
|                                          | Height (mm/in.)             | 160                            | 6,3            |  |
|                                          | Packaged weight (kg/lb.)    | 2,3                            | 5,1            |  |
| Environment                              | Minimum Temperature (°C/°F) | 0                              | 32             |  |
|                                          | Maximum Temperature (°C/°F) | 50                             | 122            |  |
|                                          | Humidity (Relative)         | 20% to 90% (non condensing)    |                |  |
|                                          | IEC 60529 (IP) Rating       | IP23                           |                |  |
| Electrical Voltage Input (Vac) 100 - 250 |                             | 100 – 250 Vac                  |                |  |
|                                          | Voltage Frequency           | 50 – 60 Hz                     |                |  |
|                                          | Power Consumption (Vac)     | 10 W                           |                |  |
|                                          | Power Connector (Vac)       | Neutrik <sup>®</sup> powerCON  | TRUE1 (in)     |  |
|                                          | Battery                     | 3S LiPo (11,1 Vdc) 1,          | 3Ah 25C        |  |
| Controlling                              | Control Options             | Manual Trigger                 |                |  |
| Usage                                    | Consumable(s)               | MAGICFX <sup>®</sup> 50 cm Ele | ectric Cannons |  |

Technical data

### **1.4 PRODUCT IDENTIFICATION**

Type plate