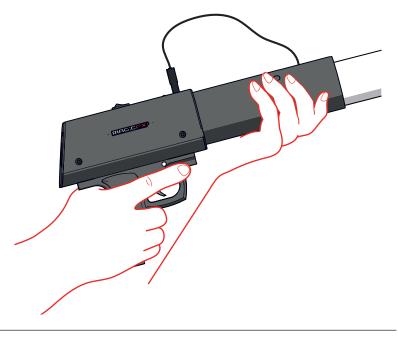

#### 8 Release the safety.

**9** Firmly hold with two hands and aim above the audience.

Make sure there are no persons or animals in the direct output of the MAGICFX® CONFETTIPISTOL.

**10** When it's time to shoot, pull the trigger.