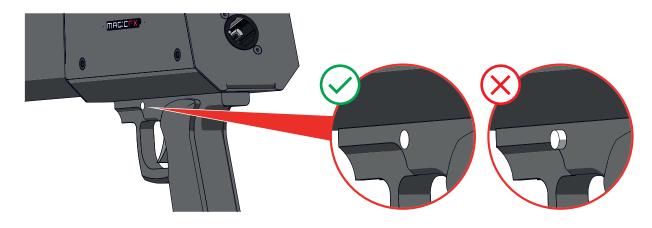

2 When the battery indicator reaches the green level and the Charge LED turns green, unplug the power cable.

3 Make sure that the gun is switched OFF and the safety is in locking position.

4 Firmly lock an unused electric cannon in the barrel with the cable facing upwards.