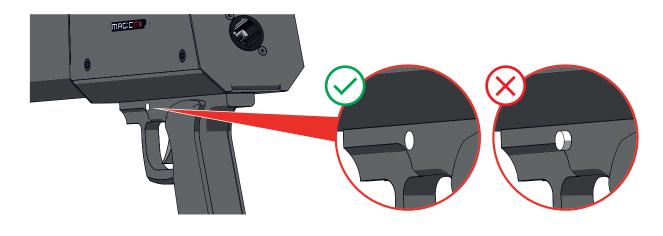

2 When the battery indicator reaches the green level and the Charge LED turns green, unplug the power cable.

3 Make sure that the gun is switched OFF and the safety is in locking position.

4 Firmly lock an unused electric cannon in the barrel with the cable facing upwards.