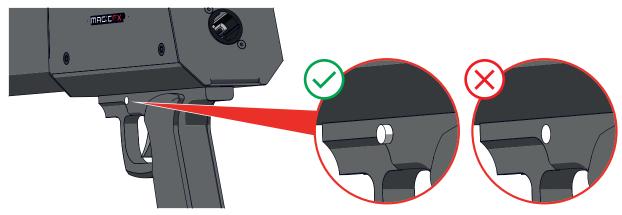

2 When the battery indicator reaches the green level and the Charge LED turns green, unplug the power cable.

3 Make sure that the gun is switched OFF and the safety is in locking position.

4 Firmly lock an unused electric cannon in the barrel with the cable facing upwards.