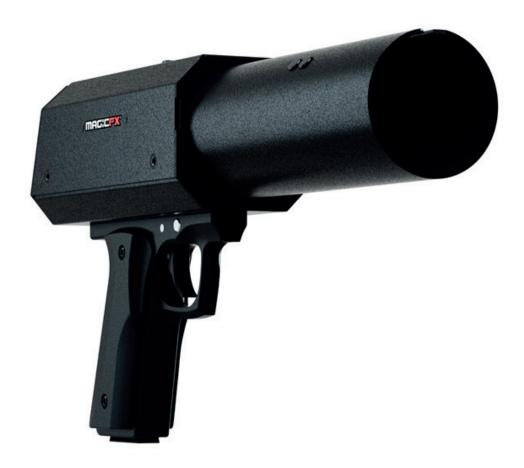

## **1 MEET THE MAGICFX® CONFETTIPISTOL!**

The MAGICFX® CONFETTIPISTOL is a handheld gun-shaped electronic device for safe shooting of MAGICFX® electric confetti cannons.

Before operation an electric confetti cannon needs to be loaded into the barrel of the MAGICFX® CONFETTIPISTOL. Two leaf springs hold the cannon in place. The MAGICFX® CONFETTIPISTOL is equipped with a connector for the power cable of the cannon. When the user pulls the trigger, the reloadable battery inside provides a current to the cannon through this connection. This releases the pressurized nitrogen in the bottom part of the cannon, shooting the confetti load into the air. With a fully loaded battery the MAGICFX® CONFETTIPISTOL provides about 300 shots.

### 1.1 MAIN PARTS

Main parts