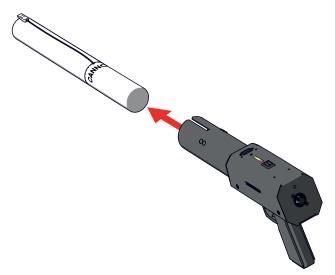

2 When the battery indicator reaches the green level and the Charge LED turns green, unplug the power cable.

3 Make sure that the gun is switched OFF and the safety is in locking position.

4 Firmly lock an unused electric cannon in the barrel with the cable facing upwards.

**11** Press the safety back in locking position and switch OFF the MAGICFX<sup>®</sup> CONFETTIPISTOL.

**12** Enjoy the view.

**13** Disconnect the power cable of the electric cannon.

14 Remove the used cannon from the barrel and dispose it without harming the environment.