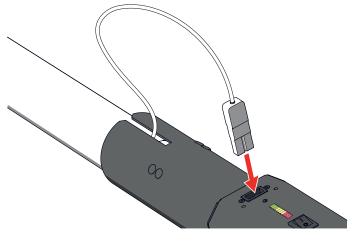

**5** Connect the power cable of the electric cannon.

**6** Carefully walk to the desired shooting position.