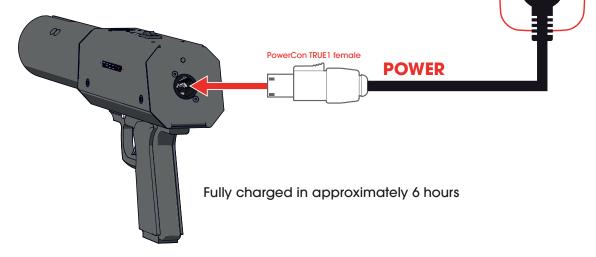

# 3 LET'S SHOOT!

1 Check the battery level before use and charge the internal battery when necessary. For charging connect the unit to a power outlet with the provided power cable.

The Charge LED lights up red, indicating that the unit is being charged.

2 When the battery indicator reaches the green level and the Charge LED turns green, unplug the power cable.

3 Make sure that the gun is switched OFF and the safety is in locking position.

4 Firmly lock an unused electric cannon in the barrel with the cable facing upwards.

**5** Connect the power cable of the electric cannon.

**6** Carefully walk to the desired shooting position.