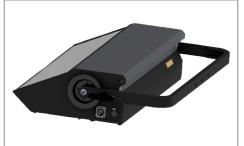

## NanoPix CYC\*8

Asymetric cyclorama LED floodlight with 8 base colours for perfect colourmixing