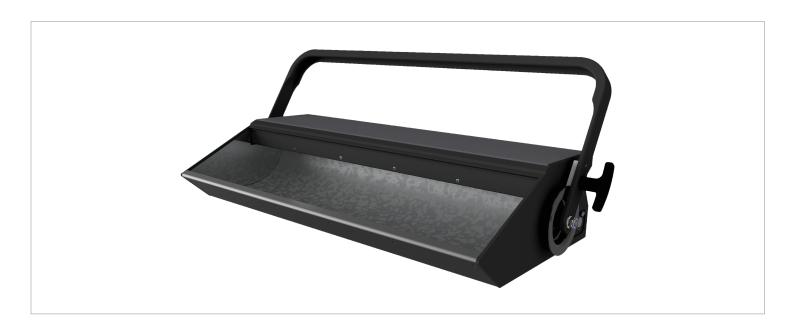

## NanoPix CYC\*8

Asymetric cyclorama LED floodlight with 8 base colours for perfect colourmixing

## TECHNICAL DATA

| Supply Voltage                             | 100-240 VAC 50/60 Hz                       |
|--------------------------------------------|--------------------------------------------|
| max. Powerconsumtion                       | ca. 320 W                                  |
| PowerCon In/Out 5-pin-XLR In/Out           | ✓                                          |
| LED Modules                                | 750 LED`s 8 Colors                         |
| Variable Colourtemperature                 | 2700-9000K                                 |
| OLED Display for configuration             | ✓                                          |
| Control                                    | USITT DMX 512/1990                         |
| DMX Channels                               | 8/9/10/24/25/26/48/49                      |
| 8/16-bit resolution                        | ✓                                          |
| Seperate Channels for Intensity and Colour | ✓                                          |
| Highresolution Dimmer from 0-100%          | ✓                                          |
| Suitable for HDTV "flicker-free"           | ✓   1500Hz   3000Hz                        |
| up to 25 Hz Strobe-Frequency               | ✓                                          |
| Sensor Controlled Cooling                  | ✓                                          |
| Extruded aluminum profile                  | ✓                                          |
| Weight/Dimension                           | ca. 12kg / L 702mm x H 136/317mm x B 302mm |
| protection class                           | IP 20                                      |
| Quiet Mode                                 | ✓                                          |
| Manual Mode   Standalone Mode   RDM        | <b>√</b>   <b>√</b>   <b>√</b>             |
|                                            |                                            |