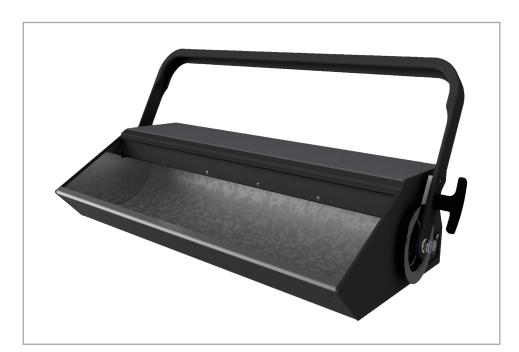

## NanoPix CYC\*8

Asymetric cyclorama LED floodlight with 8 base colours for perfect colourmixing

## TECHNICAL DATA

| Supply Voltage                             | 100-240 VAC 50/60 Hz                       |
|--------------------------------------------|--------------------------------------------|
| max. Powerconsumtion                       | ca. 320 W                                  |
| PowerCon In/Out 5-pin-XLR In/Out           | ✓                                          |
| LED Modules                                | 750 LED`s 8 Colors                         |
| Variable Colourtemperature                 | 2700-9000K                                 |
| OLED Display for configuration             | ✓                                          |
| Control                                    | USITT DMX 512/1990                         |
| DMX Channels                               | 8/9/10/24/25/26/48/49                      |
| 8/16-bit resolution                        | ✓                                          |
| Seperate Channels for Intensity and Colour | ✓                                          |
| Highresolution Dimmer from 0-100%          | ✓                                          |
| Suitable for HDTV "flicker-free"           | ✓   1500Hz   3000Hz                        |
| up to 25 Hz Strobe-Frequency               | ✓                                          |
| Sensor Controlled Cooling                  | ✓                                          |
| Extruded aluminum profile                  | ✓                                          |
| Weight/Dimension                           | ca. 12kg / L 702mm x H 136/317mm x B 302mm |
| protection class                           | IP 20                                      |
| Quiet Mode                                 | ✓                                          |
| Manual Mode   Standalone Mode   RDM        | <b>√</b>   <b>√</b>   <b>√</b>             |
|                                            |                                            |