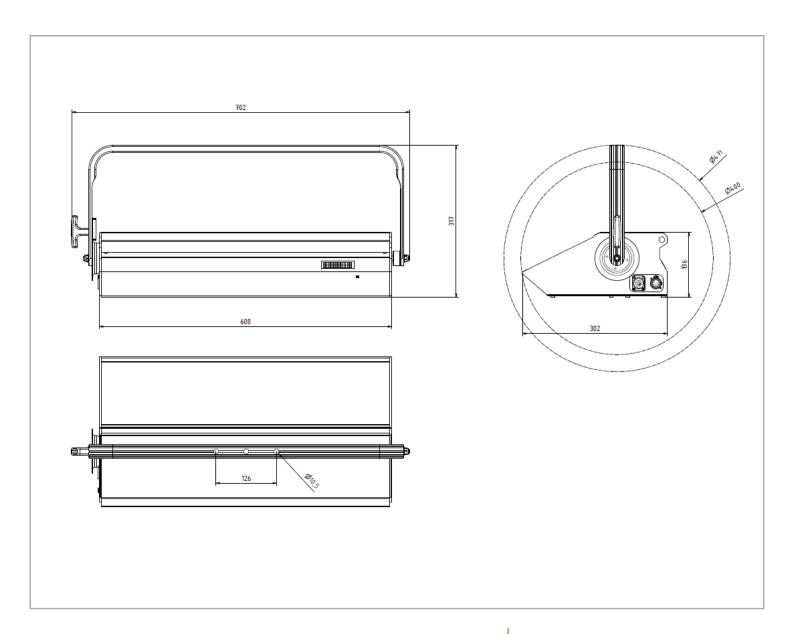

## TECHNICAL DATA

| Supply Voltage                             | 100-240 VAC 50/60 Hz                       |
|--------------------------------------------|--------------------------------------------|
| max. Powerconsumtion                       | ca. 320 W                                  |
| PowerCon In/Out 5-pin-XLR In/Out           | ✓                                          |
| LED Modules                                | 750 LED`s 8 Colors                         |
| Variable Colourtemperature                 | 2700-9000K                                 |
| OLED Display for configuration             | ✓                                          |
| Control                                    | USITT DMX 512/1990                         |
| DMX Channels                               | 8/9/10/24/25/26/48/49                      |
| 8/16-bit resolution                        | ✓                                          |
| Seperate Channels for Intensity and Colour | ✓                                          |
| Highresolution Dimmer from 0-100%          | ✓                                          |
| Suitable for HDTV "flicker-free"           | ✓   1500Hz   3000Hz                        |
| up to 25 Hz Strobe-Frequency               | ✓                                          |
| Sensor Controlled Cooling                  | ✓                                          |
| Extruded aluminum profile                  | ✓                                          |
| Weight/Dimension                           | ca. 12kg / L 702mm x H 136/317mm x B 302mm |
| protection class                           | IP 20                                      |
| Quiet Mode                                 | ✓                                          |
| Manual Mode   Standalone Mode   RDM        | <b>√</b>   <b>√</b>   <b>√</b>             |
|                                            |                                            |