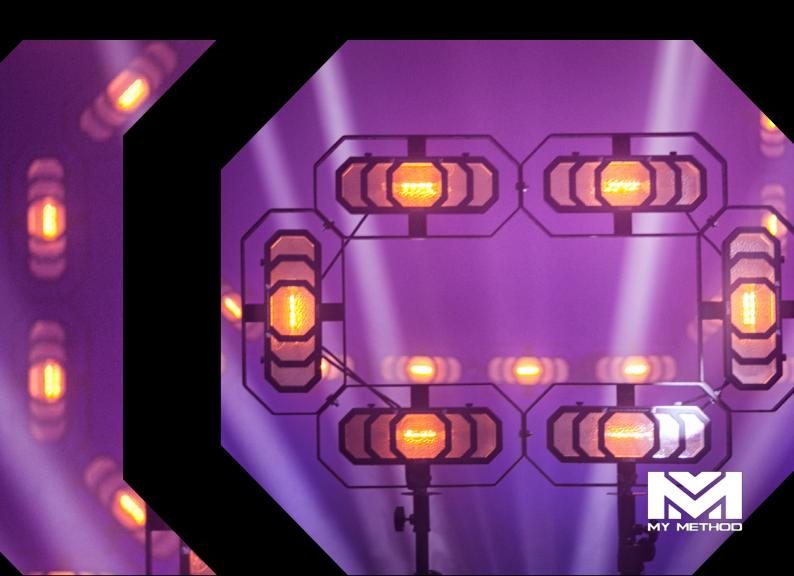

CLONE can operate as an independent unit or be connected in groups using the connection system we have developed.

It does not require any additional accessories or tools. Easy fix connection system enables fast and convenient connection of CLONEs into a complex and individual structure. The frames can be connected on each side, creating endless possibilities in the structure design. A double screw locking system does not require any tools. It is enough to tighten the screws by hand, and they are always in place.

CLONE can operate without the use of structural elements such as truss, pipes, tripods, etc. while cooperating with each of them. It's universal and suited to the standards used on stage. All mounting holes are 12mm. The structure made this way is very durable. But remember, when connecting our lamps, you should always follow all safety rules and use steel safety lines.