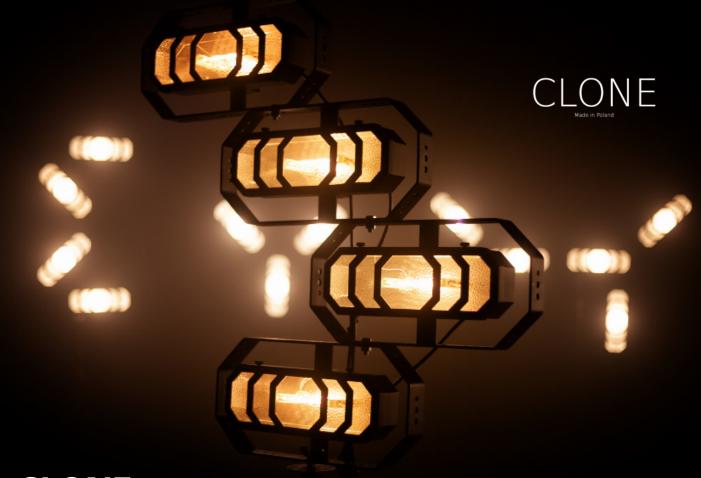

## CLONE Made in Poland

## **CLONE**CUSTOM LIGHT ONE

Our first product is called CLONE. The heart of this fixture is beautiful eye-candy tungsten light that all light designers love so much.

Clone is available in sets of 6  $\times$  CLONE lamps and 1  $\times$  6ch dedicated dimmer.