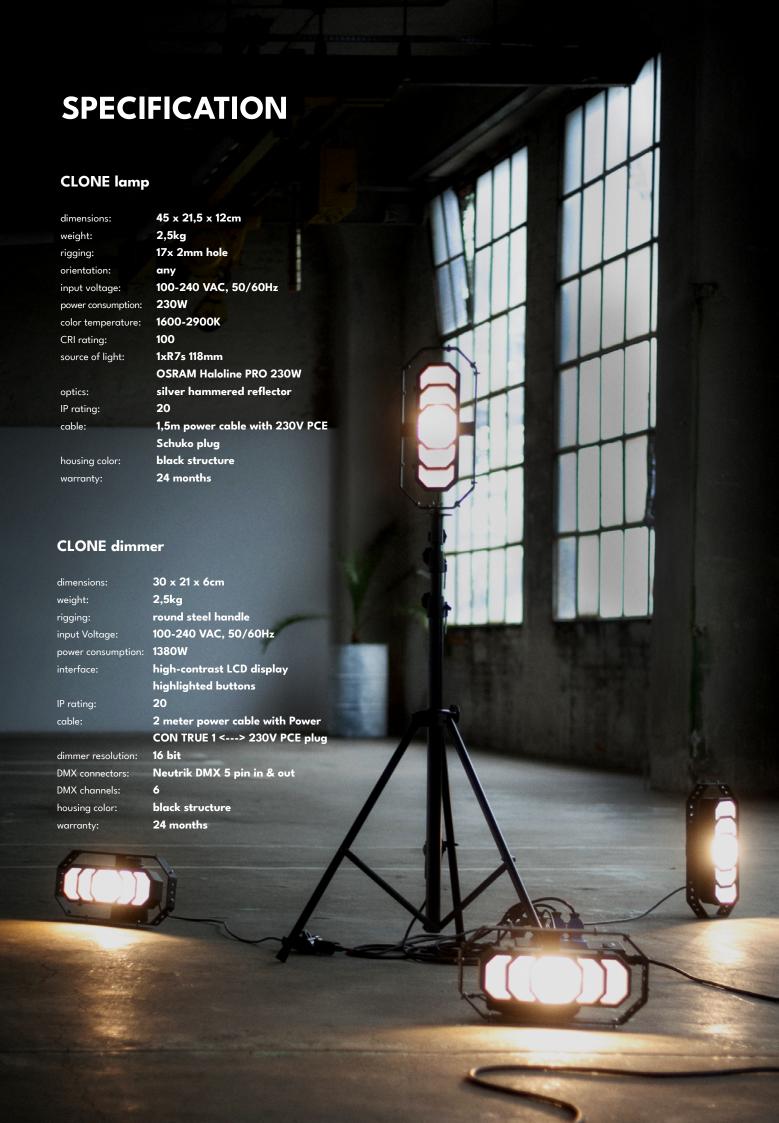

## **CLONE**CUSTOM LIGHT ONE

Our first product is called CLONE. The heart of this fixture is beautiful eye-candy tungsten light that all light designers love so much.

Clone is available in sets of 6  $\times$  CLONE lamps and 1  $\times$  6ch dedicated dimmer.