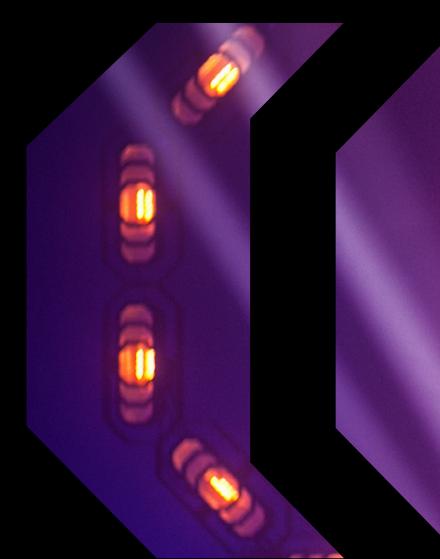

CLONE can operate as an independent unit or be connected in groups using the connection system we have developed.

It does not require any additional accessories or tools. Easy fix connection system enables fast and convenient connection of CLONEs into a complex and individual structure. The frames can be connected on each side, creating endless possibilities in the structure design. A double screw locking system does not require any tools. It is enough to tighten the screws by hand, and they are always in place.

CLONE can operate without the use of structural elements such as truss, pipes, tripods, etc. while cooperating with each of them. It's universal and suited to the standards used on stage. All mounting holes are 12mm. The structure made this way is very durable. But remember, when connecting our lamps, you should always follow all safety rules and use steel safety lines.