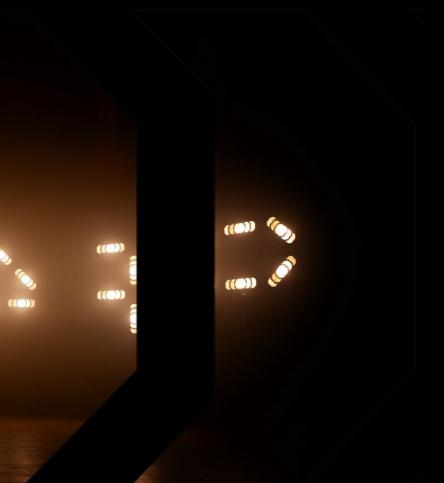

CLONE can operate as an independent unit or be connected in groups using the connection system we have developed.

It does not require any additional accessories or tools. Easy fix connection system enables fast and convenient connection of CLONEs into a complex and individual structure. The frames can be connected on each side, creating endless possibilities in the structure design. A double screw locking system does not require any tools. It is enough to tighten the screws by hand, and they are always in place.

CLONE can operate without the use of structural elements such as truss, pipes, tripods, etc. while cooperating with each of them. It's universal and suited to the standards used on stage. All mounting holes are 12mm. The structure made this way is very durable. But remember, when connecting our lamps, you should always follow all safety rules and use steel safety lines.