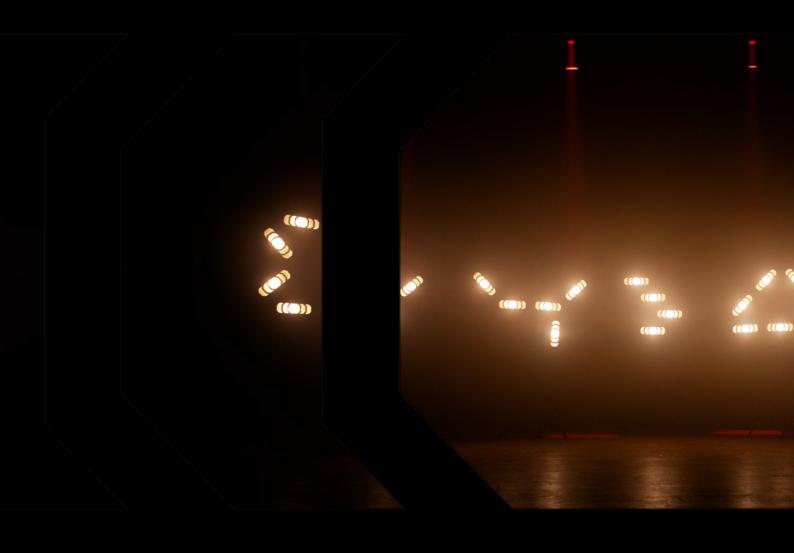

CLONE can operate as an independent unit or be connected in groups using the connection system we have developed.

It does not require any additional accessories or tools. Easy fix connection system enables fast and convenient connection of CLONEs into a complex and individual structure. The frames can be connected on each side, creating endless possibilities in the structure design. A double screw locking system does not require any tools. It is enough to tighten the screws by hand, and they are always in place.

CLONE can operate without the use of structural elements such as truss, pipes, tripods, etc. while cooperating with each of them. It's universal and suited to the standards used on stage. All mounting holes are 12mm. The structure made this way is very durable. But remember, when connecting our lamps, you should always follow all safety rules and use steel safety lines.