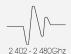

## **RADIO INTERFACE**

| Standard / technology | CRMX by LumenRadio™                                        |  |  |  |
|-----------------------|------------------------------------------------------------|--|--|--|
| Frequency             | 2,402 ~ 2,480 GHz                                          |  |  |  |
| Antenna connector     | Internal, chip on PCB                                      |  |  |  |
| RF output             | 20 dBm (100mW)                                             |  |  |  |
| RF modulation         | GFSK                                                       |  |  |  |
| Range                 | Up to 50m depending on the receiver and the environnement) |  |  |  |