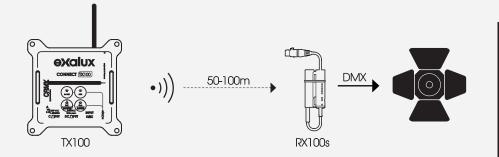

CONNECT RX100s suits with any LED fixture thanks to the flexible «connector on cable» system.

RX100s CRMX receiver works perfectly with the EXALUX™ CONNECT CRMX family such as TX100. It also works perfectly with other CRMX devices available on the market such as EXALUX CONTROL ONE.

## **RADIO INTERFACE**

| Standard / technology | CRMX by LumenRadio™                                        |  |  |  |
|-----------------------|------------------------------------------------------------|--|--|--|
| Frequency             | 2,402 ~ 2,480 GHz                                          |  |  |  |
| Antenna connector     | Internal, chip on PCB                                      |  |  |  |
| RF output             | 20 dBm (100mW)                                             |  |  |  |
| RF modulation         | GFSK                                                       |  |  |  |
| Range                 | Up to 50m depending on the receiver and the environnement) |  |  |  |