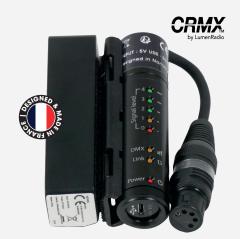

# 

EXALUX™ CONNECT RX100s is a professional Standalone Wireless DMX receiver based on LumenRadio™ CRMX technology.

EXALUX™ CONNECT RX100s is a standalone wireless DMX receiver especially designed to be powered through the USB connectors of a LED panel. RX100s can also run up to 10 hours with the small EXALUX PowerBank battery.

CONNECT RX100s suits with any LED fixture thanks to the flexible «connector on cable» system.

RX100s CRMX receiver works perfectly with the EXALUX™ CONNECT CRMX family such as TX100. It also works perfectly with other CRMX devices available on the market such as EXALUX CONTROL ONE.

## **TECHNICAL SPECIFICATIONS**

| Power Connection       | Micro USB                                                        |
|------------------------|------------------------------------------------------------------|
| Control                | Unlink (switch), Power, RF link, Paired, DMX, Signal level (LED) |
| Power Consumption      | ~0,6W                                                            |
| Housing / construction | Polyoxyméthylène / Aluminium                                     |
| IP Rating              | IP20                                                             |
| Certifications         | CE, RoHS                                                         |
| Weight                 | 150g                                                             |