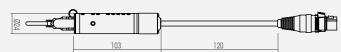

| Protocol                  | DMX512-A                 |  |  |  |
|---------------------------|--------------------------|--|--|--|
| <b>Universe support</b>   | 1                        |  |  |  |
| DMX frame rate            | 0,8-7352 Hz              |  |  |  |
| <b>End to end latency</b> | < 5ms                    |  |  |  |
| DMX output                | Neutrik XLR 5 pin female |  |  |  |

#### **OPERATING CONDITIONS**

|                     |                 | Min | Тур | Max |     |
|---------------------|-----------------|-----|-----|-----|-----|
| Input Voltage (USB) | $V_{\text{in}}$ | 3,5 | 5   | 5.5 | Vdc |
| Storage T°          | Tst             | -30 |     | +80 |     |
| Operating T°        | Тор             | -20 | 25  | +70 | °C  |

## With PowerBank



**DIMENSIONS**