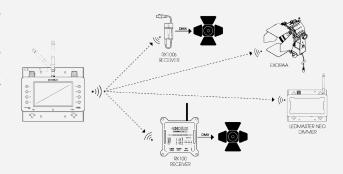

CONNECT RX100s suits with any LED fixture thanks to the flexible «connector on cable» system.

RX100s CRMX receiver works perfectly with the EXALUX™ CONNECT CRMX family such as TX100. It also works perfectly with other CRMX devices available on the market such as EXALUX CONTROL ONE.