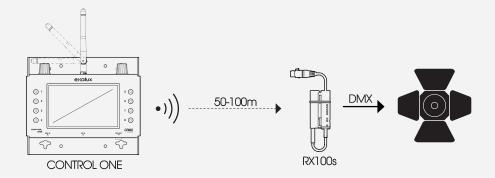

CONNECT RX100s suits with any LED fixture thanks to the flexible «connector on cable» system.

RX100s CRMX receiver works perfectly with the EXALUX™ CONNECT CRMX family such as TX100. It also works perfectly with other CRMX devices available on the market such as EXALUX CONTROL ONE.

## **RADIO INTERFACE**

| Standard / technology | CRMX by LumenRadio™                                        |  |  |  |
|-----------------------|------------------------------------------------------------|--|--|--|
| Frequency             | 2,402 ~ 2,480 GHz                                          |  |  |  |
| Antenna connector     | Internal, chip on PCB                                      |  |  |  |
| RF output             | 20 dBm (100mW)                                             |  |  |  |
| RF modulation         | GFSK                                                       |  |  |  |
| Range                 | Up to 50m depending on the receiver and the environnement) |  |  |  |