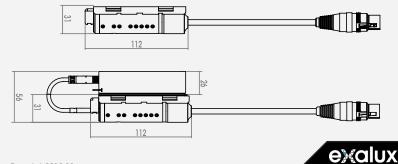

*

| Protocol                  | DMX512-A                 |  |  |  |
|---------------------------|--------------------------|--|--|--|
| <b>Universe support</b>   | 1                        |  |  |  |
| DMX frame rate            | 0,8-7352 Hz              |  |  |  |
| <b>End to end latency</b> | < 5ms                    |  |  |  |
| DMX output                | Neutrik XLR 5 pin female |  |  |  |

#### **OPERATING CONDITIONS**

|                     |                 | Min | Тур | Max |     |
|---------------------|-----------------|-----|-----|-----|-----|
| Input Voltage (USB) | $V_{\text{in}}$ | 3,5 | 5   | 5.5 | Vdc |
| Storage T°          | Tst             | -30 |     | +80 |     |
| Operating T°        | Тор             | -20 | 25  | +70 | °C  |

## With PowerBank



**DIMENSIONS**