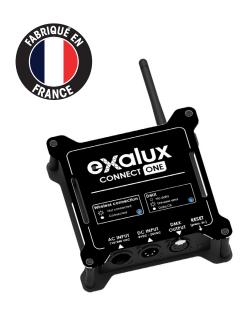

# EXCIUX CONNECTONE

WIRELESS CONTROL FOR DMX DEVICES

**CONNECT ONE** is a box which created its own wifi and which enables you to control any DMX devices with an iPad or an iPhone.

**CONNECT ONE** is totally plug and play and does not require any special setting.

### **MAIN FEATURES**

- ▶ Wi-Fi/Art-Net/DMX Node
- Wi-Fi access embedded
- Control and management by an embedded web server
- It still works during an powered change
- ▶ Work up to 8 hours with the EXALUX 8.14Wh Power Bank
- ▶ 2 Power input
- A control until 100m<sup>(1)</sup>
- ▶ Compatible with Art-Net applications EXALUX DMX CONNECT and Luminair

# **ELECTRIC FEATURES**

**DC Input Voltage:** 5-24 VDC / XLR 4 PTS

AC Input Voltage: 110-220 VAC / powerCON

**Power consuption :** <1W

## **MECANICAL FEATURES**

**Housing:** Aluminium Dimensions: 141x144x43mm

**Dimensions:** 141x144x43mm **Weight:** 500g

Protection class: IP20

Mounting: INSERT 5/8 UNC