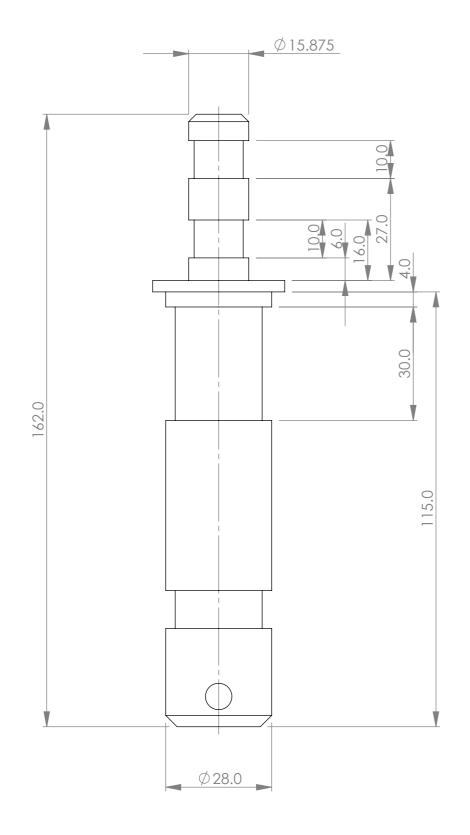

TITLE: TV LIGHTING SPIGOT 29MM X 16MM STEEL (EURO SPEC)

PART NOS:

G1190

MATERIAL:

STEEL

**WEIGHT:** 

SWL:

FINISH:

CHROME PLATED

NOTES:

# STRICTLY FOR REFERENCE PURPOSES ONLY

TITLE: TV LIGHTING SPIGOT 29MM X 16MM STEEL (EURO SPEC)

PART NOS:

G1191

MATERIAL:

ALUMINIUM

**WEIGHT:** 

SWL: