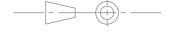

# STRICTLY FOR REFERENCE PURPOSES ONLY

TITLE: TV LIGHTING SPIGOT 29MM X 16MM STEEL (EURO SPEC)

PART NOS:

G1191

MATERIAL:

ALUMINIUM

**WEIGHT:** 

SWL:

FINISH:

POLISHED

NOTES:

# STRICTLY FOR REFERENCE PURPOSES ONLY

TITLE: TV LIGHTING SPIGOT 29MM X 16MM STEEL (DIN SPEC)

PART NOS:

G1193

MATERIAL:

**WEIGHT:** 

STEEL

SWL: