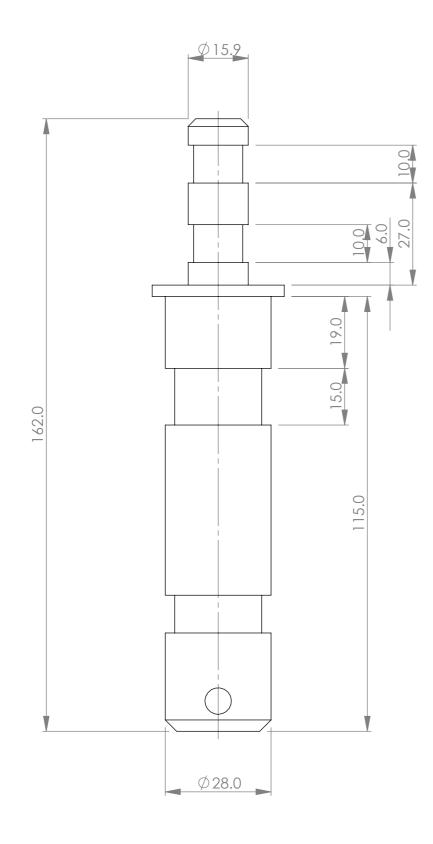

TITLE: TV LIGHTING SPIGOT 29MM X 16MM STEEL (EURO SPEC)

PART NOS:

G1190

MATERIAL:

STEEL

**WEIGHT:** 

SWL:

FINISH:

CHROME PLATED

NOTES:

# STRICTLY FOR REFERENCE PURPOSES ONLY

TITLE: TV LIGHTING SPIGOT 29MM X 16MM STEEL (EURO SPEC)

PART NOS:

G1191

MATERIAL:

ALUMINIUM

**WEIGHT:** 

SWL:

FINISH:

POLISHED

NOTES:

# STRICTLY FOR REFERENCE PURPOSES ONLY

TITLE: TV LIGHTING SPIGOT 29MM X 16MM STEEL (DIN SPEC)

PART NOS:

G1193

MATERIAL:

**WEIGHT:** 

STEEL

SWL:

FINISH:

CHROME PLATED

NOTES:

# STRICTLY FOR REFERENCE PURPOSES ONLY

TITLE: TV LIGHTING SPIGOT 29MM X 16MM (DIN SPEC)

PART NOS:

G1194

MATERIAL:

**WEIGHT:** 

ALUMINIUM

SWL:

# STRICTLY FOR REFERENCE PURPOSES ONLY