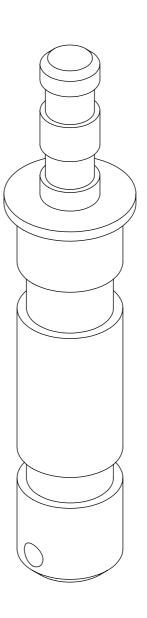

TITLE: TV LIGHTING SPIGOT 29MM X 16MM STEEL (EURO SPEC)

PART NOS:

G1190

MATERIAL:

STEEL

**WEIGHT:** 

SWL:

FINISH:

CHROME PLATED

NOTES:

# STRICTLY FOR REFERENCE PURPOSES ONLY

TITLE: TV LIGHTING SPIGOT 29MM X 16MM STEEL (EURO SPEC)

PART NOS:

G1191

MATERIAL:

ALUMINIUM

**WEIGHT:** 

SWL:

FINISH:

POLISHED

NOTES:

# STRICTLY FOR REFERENCE PURPOSES ONLY

TITLE: TV LIGHTING SPIGOT 29MM X 16MM STEEL (DIN SPEC)

PART NOS:

G1193

MATERIAL:

**WEIGHT:** 

STEEL

SWL:

FINISH:

CHROME PLATED

NOTES:

# STRICTLY FOR REFERENCE PURPOSES ONLY

TITLE: TV LIGHTING SPIGOT 29MM X 16MM (DIN SPEC)

PART NOS:

G1194

MATERIAL:

**WEIGHT:** 

ALUMINIUM

SWL:

# STRICTLY FOR REFERENCE PURPOSES ONLY