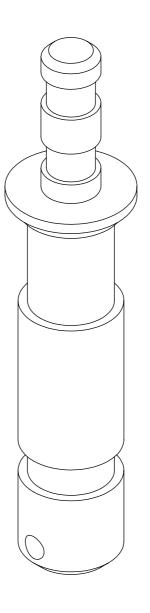

TITLE: TV LIGHTING SPIGOT 29MM X 16MM STEEL (EURO SPEC)

PART NOS:

G1190

MATERIAL:

STEEL

**WEIGHT:** 

SWL:

FINISH:

CHROME PLATED

NOTES:

# STRICTLY FOR REFERENCE PURPOSES ONLY

TITLE: TV LIGHTING SPIGOT 29MM X 16MM STEEL (EURO SPEC)

PART NOS:

G1191

MATERIAL:

ALUMINIUM

**WEIGHT:** 

SWL:

FINISH:

POLISHED

NOTES:

# STRICTLY FOR REFERENCE PURPOSES ONLY

TITLE: TV LIGHTING SPIGOT 29MM X 16MM STEEL (DIN SPEC)

PART NOS:

G1193

MATERIAL:

**WEIGHT:** 

STEEL

SWL: