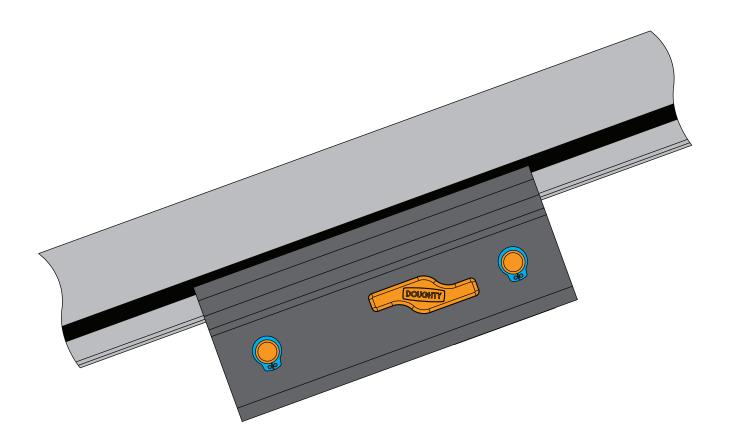

## T28870 Marquee Clamp

- 1. Never exceed the Safe Working Load (SWL) shown on the clamp. (See previous page)
- 2. Only use the clamp within its designed parameters. (Clear Span Marquee Profile)
- 3. All clamps should be visually inspected before use. In the event of any damage the clamp should be taken out of service and returned to an 'Approved Doughty Service Agent' for inspection. (see our dealer locator on our web site for a comprehensive list of Authorised Service Agents)
- 4. When used in conjunction with other accessories, care must be taken to ensure that the minimum SWL of any component is not exceeded.