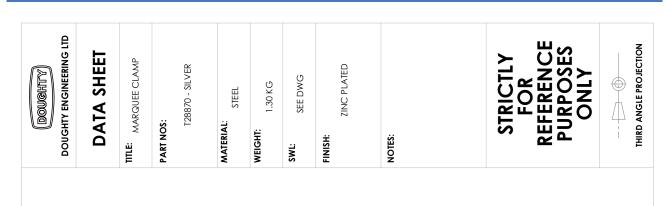

## T28870 Marquee Clamp

- 1. Never exceed the Safe Working Load (SWL) shown on the clamp. (See previous page)
- 2. Only use the clamp within its designed parameters. (Clear Span Marquee Profile)
- 3. All clamps should be visually inspected before use. In the event of any damage the clamp should be taken out of service and returned to an 'Approved Doughty Service Agent' for inspection. (see our dealer locator on our web site for a comprehensive list of Authorised Service Agents)
- 4. When used in conjunction with other accessories, care must be taken to ensure that the minimum SWL of any component is not exceeded.

**Description:** Marquee Clamp

Model/s: Part No. T28870

**SWL:** 30 Kg - 150 Kg **Factor:** 5:1

are in conformity with the provision of the following EC Directives:

MACHINERY DIRECTIVE 98/37/EC