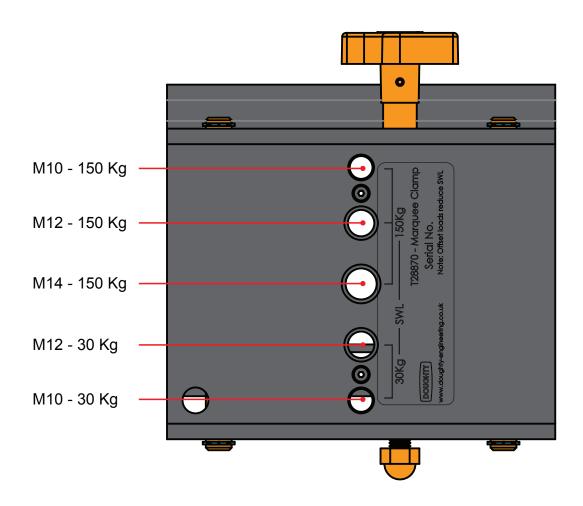

## T28870 Marquee Clamp

- 1. Never exceed the Safe Working Load (SWL) shown on the clamp. (See previous page)
- 2. Only use the clamp within its designed parameters. (Clear Span Marquee Profile)
- 3. All clamps should be visually inspected before use. In the event of any damage the clamp should be taken out of service and returned to an 'Approved Doughty Service Agent' for inspection. (see our dealer locator on our web site for a comprehensive list of Authorised Service Agents)
- 4. When used in conjunction with other accessories, care must be taken to ensure that the minimum SWL of any component is not exceeded.

**Description:** Marquee Clamp

Model/s: Part No. T28870

**SWL:** 30 Kg - 150 Kg **Factor:** 5:1

are in conformity with the provision of the following EC Directives:

MACHINERY DIRECTIVE 98/37/EC