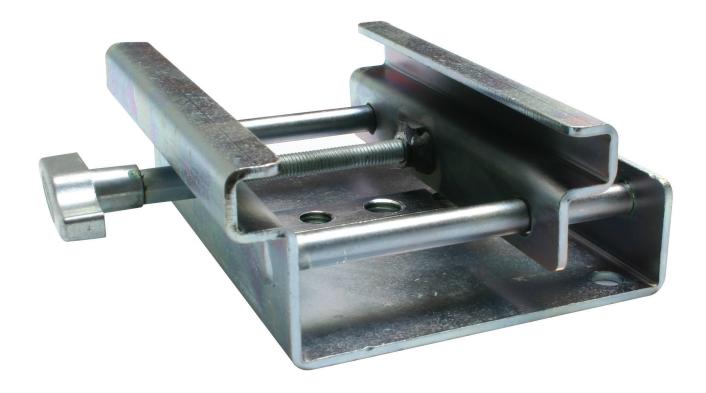

## T28870 Marquee Clamp

- 1. Never exceed the Safe Working Load (SWL) shown on the clamp. (See previous page)
- 2. Only use the clamp within its designed parameters. (Clear Span Marquee Profile)
- 3. All clamps should be visually inspected before use. In the event of any damage the clamp should be taken out of service and returned to an 'Approved Doughty Service Agent' for inspection. (see our dealer locator on our web site for a comprehensive list of Authorised Service Agents)
- 4. When used in conjunction with other accessories, care must be taken to ensure that the minimum SWL of any component is not exceeded.