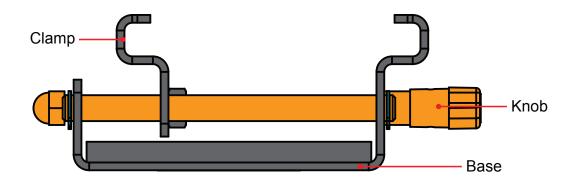

## T28870 Marquee Clamp

- 1. Never exceed the Safe Working Load (SWL) shown on the clamp. (See previous page)
- 2. Only use the clamp within its designed parameters. (Clear Span Marquee Profile)
- 3. All clamps should be visually inspected before use. In the event of any damage the clamp should be taken out of service and returned to an 'Approved Doughty Service Agent' for inspection. (see our dealer locator on our web site for a comprehensive list of Authorised Service Agents)
- 4. When used in conjunction with other accessories, care must be taken to ensure that the minimum SWL of any component is not exceeded.