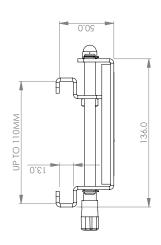

## T28870 Marquee Clamp

- 1. Never exceed the Safe Working Load (SWL) shown on the clamp. (See previous page)
- 2. Only use the clamp within its designed parameters. (Clear Span Marquee Profile)
- 3. All clamps should be visually inspected before use. In the event of any damage the clamp should be taken out of service and returned to an 'Approved Doughty Service Agent' for inspection. (see our dealer locator on our web site for a comprehensive list of Authorised Service Agents)
- 4. When used in conjunction with other accessories, care must be taken to ensure that the minimum SWL of any component is not exceeded.

**Description:** Marquee Clamp

Model/s: Part No. T28870

**SWL:** 30 Kg - 150 Kg **Factor:** 5:1

are in conformity with the provision of the following EC Directives:

MACHINERY DIRECTIVE 98/37/EC