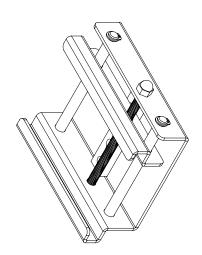

## T28870 Marquee Clamp

- 1. Never exceed the Safe Working Load (SWL) shown on the clamp. (See previous page)
- 2. Only use the clamp within its designed parameters. (Clear Span Marquee Profile)
- 3. All clamps should be visually inspected before use. In the event of any damage the clamp should be taken out of service and returned to an 'Approved Doughty Service Agent' for inspection. (see our dealer locator on our web site for a comprehensive list of Authorised Service Agents)
- 4. When used in conjunction with other accessories, care must be taken to ensure that the minimum SWL of any component is not exceeded.