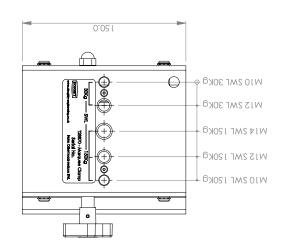

## T28870 Marquee Clamp

- 1. Never exceed the Safe Working Load (SWL) shown on the clamp. (See previous page)
- 2. Only use the clamp within its designed parameters. (Clear Span Marquee Profile)
- 3. All clamps should be visually inspected before use. In the event of any damage the clamp should be taken out of service and returned to an 'Approved Doughty Service Agent' for inspection. (see our dealer locator on our web site for a comprehensive list of Authorised Service Agents)
- 4. When used in conjunction with other accessories, care must be taken to ensure that the minimum SWL of any component is not exceeded.

**Description:** Marquee Clamp

Model/s: Part No. T28870

**SWL:** 30 Kg - 150 Kg **Factor:** 5:1

are in conformity with the provision of the following EC Directives:

MACHINERY DIRECTIVE 98/37/EC