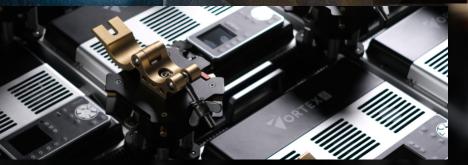

## Introducing LNX, the all new rigging system for the Vortex Series

#### Quick Build

Quickly assemble uniform/ aligned arrays of Vortex fixtures with minimal gap between units. LNX is the quick solution for creating large rigs. No alignment time, no measurement time, with tidy cable runs.

### Heavy Use

LNX arrays will withstand heavy use – transport and relocation, high levels of vibration and high wind loading. Built for heavy use, indoor or extreme outdoors.