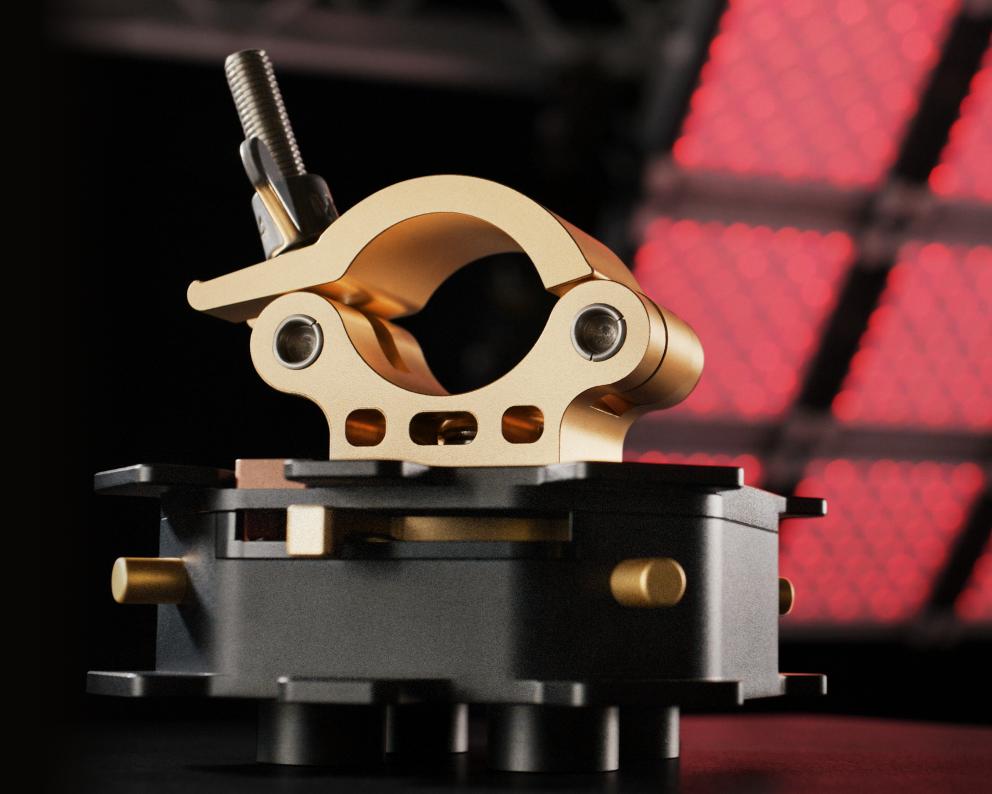

## Introducing LNX, the all new rigging system for the Vortex Series

#### Quick Build

Quickly assemble uniform/ aligned arrays of Vortex fixtures with minimal gap between units. LNX is the quick solution for creating large rigs. No alignment time, no measurement time, with tidy cable runs.

### Heavy Use

LNX arrays will withstand heavy use – transport and relocation, high levels of vibration and high wind loading. Built for heavy use, indoor or extreme outdoors.

#### Safety First

The LNX system leverages multiple mount points, making it more robust and reliable than traditional single point fixture rigging. Multiple latches and auto-locking features ensure safety of operators and anyone under the rig at all times.