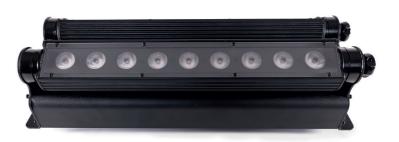

The CLF LEDwash XL is a unique, one-of-a-kind wash fixture with two LED segments. The two horizontal LED battens can be manually tilted and controlled separately. Because of the 25° and 55° lens it is possible to use the fixture as wallwash with both parts complementing each other. Besides that, the fixture can be used to illuminating two different surfaces simultaneously.

The fixture features 18 specially selected LEDs which provide deep and intense colors. The powerful LEDs provide extremely high output and ensure 'flicker-free' operation for all types of TV and film use. RGBW and dimming can be controlled in 7 different DMX modes or by using the on-board menu. The fixture contains both powerCON in and out and can be connected with 3-pin and 5-pin XLR.