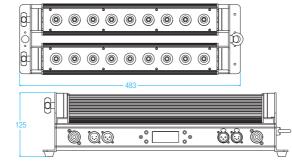

The CLF LEDwash XL is a unique, one-of-a-kind wash fixture with two LED segments. The two horizontal LED battens can be manually tilted and controlled separately. Because of the 25° and 55° lens it is possible to use the fixture as wallwash with both parts complementing each other. Besides that, the fixture can be used to illuminating two different surfaces simultaneously.

The LEDwash XL is the perfect solution for illuminating large surfaces like walls, curtains and horizons. The technologies prevent multicolor shadows and provide deep saturated colors. The low and compact housing makes the fixture hardly noticeable. The fixture can be placed on the floor or mounted to truss structures by using the CLF quicklock system.

The fixture features 18 specially selected LEDs which provide deep and intense colors. The powerful LEDs provide extremely high output and ensure 'flicker-free' operation for all types of TV and film use. RGBW and dimming can be controlled in 7 different DMX modes or by using the on-board menu. The fixture contains both powerCON in and out and can be connected with 3-pin and 5-pin XLR.

- MANUALLY 60° ADJUSTABLE TILT
- 25° AND 55° BEAM ANGLE
- INTENSE COLORS DUE TO SPECIALLY SELECTED LEDS
- CLEAR MENU STRUCTURE FOR OPERATION SETTINGS
- **EXCEPTIONALLY SMOOTH COLOR MIXING**
- " 'FLICKER FREE' OPERATION
- POWERCON IN AND OUT

DMX channels
Beam angle
Power supply
Power consumption
Cooling
DMX connection
Dimensions
Weight
Certification
Item number
Included items

IP rating

**FACTSHEET** 

3, 4, 5, 6, 8, 11 or 15 channels 25 and 55° 100 - 240 VAC Max. 130 Watt Low noise fan 3 & 5p XLR in & out 483 x 153 x 125 mm (lxwxh) 5,2 Kg CE, RoHS 156430 Power cable IP22