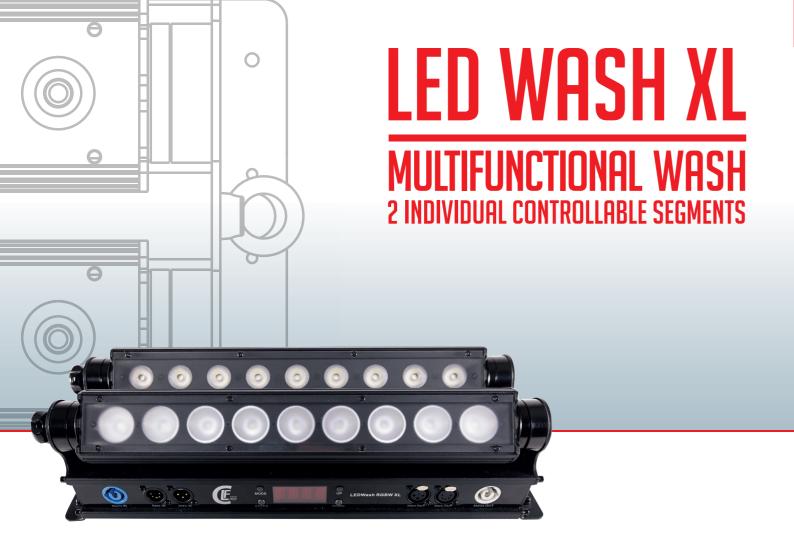

The CLF LEDwash XL is a unique, one-of-a-kind wash fixture with two LED segments. The two horizontal LED battens can be manually tilted and controlled separately. Because of the 25° and 55° lens it is possible to use the fixture as wallwash with both parts complementing each other. Besides that, the fixture can be used to illuminating two different surfaces simultaneously.

The fixture features 18 specially selected LEDs which provide deep and intense colors. The powerful LEDs provide extremely high output and ensure 'flicker-free' operation for all types of TV and film use. RGBW and dimming can be controlled in 7 different DMX modes or by using the on-board menu. The fixture contains both powerCON in and out and can be connected with 3-pin and 5-pin XLR.