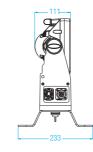

## **FACTSHEET**

DMX channels
Beam angle
Power supply
Power consumption
Cooling
DMX connection
Dimensions
Dimensions (with stand)
Weight (without accessories)
Certification
Item number
Included items

100 - 240 VAC
Max. 360 Watt
Intelligent cooling system
3p XLR in & out (5p optional)
381 x 111 x 290 mm (lxwxh)
381 x 233 x 336 mm (lxwxh)
12,7 Kg
CE, RoHS
156220
Cable, barndoor, filter frame & stand