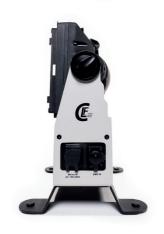

The fixture comes with a filterframe, barndoor and a Wireless Solution W-DMX<sup>™</sup> receiver on board, but can also be connected with 5-pin XLR connectors. Power is connected through a PowerCON TRUE1 connector.

## **FACTSHEET**

DMX channels
Beam angle
Power supply
Power consumption
Cooling
DMX connection
Dimensions
Dimensions (with stand)
Weight (without accessories)
Certification
Item number
Included items

100 - 240 VAC
Max. 360 Watt
Intelligent cooling system
3p XLR in & out (5p optional)
381 x 111 x 290 mm (lxwxh)
381 x 233 x 336 mm (lxwxh)
12,7 Kg
CE, RoHS
156220
Cable, barndoor, filter frame & stand