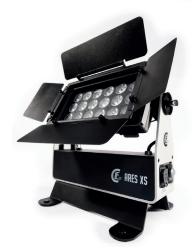

## ARES XS SUPERIOR LED WASH 3 INDIVIDUALLY CONTROLLABLE SEGMENTS

The Ares XS is the smaller brother of the Ares, which has been proven to be a lighting essential for many different purposes. The powerful LED wash fixture is perfect for illuminating large surfaces both in- and outdoor. Extreme brightness and an extraordinary even projection make the Ares XS a true LED alternative for traditional wash lights. An array of 18 calibrated high power RGBW LEDs is divided in three individually controllable horizontal segments.

The fixture comes with a filterframe, barndoor and a Wireless Solution W-DMX<sup>™</sup> receiver on board, but can also be connected with 5-pin XLR connectors. Power is connected through a PowerCON TRUE1 connector.