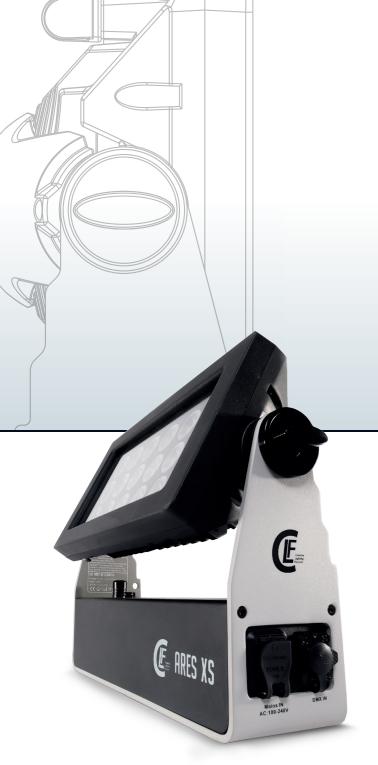

## ARES XS SUPERIOR LED WASH 3 INDIVIDUALLY CONTROLLABLE SEGMENTS

The Ares XS is the smaller brother of the Ares, which has been proven to be a lighting essential for many different purposes. The powerful LED wash fixture is perfect for illuminating large surfaces both in- and outdoor. Extreme brightness and an extraordinary even projection make the Ares XS a true LED alternative for traditional wash lights. An array of 18 calibrated high power RGBW LEDs is divided in three individually controllable horizontal segments.

The Ares XS is equipped with a punchy 21° beam angle, which can be easily adapted to other beam angles, even elliptical, by using the Smart Filter System® The intelligent cooling system makes sure that the Arex XS is ready for TV and theatre productions. All in all, the Ares is a versatile LED wash that can be used for many applications.

The fixture comes with a filterframe, barndoor and a Wireless Solution W-DMX<sup>™</sup> receiver on board, but can also be connected with 5-pin XLR connectors. Power is connected through a PowerCON TRUE1 connector.