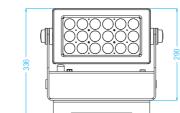

## **FACTSHEET**

DMX channels
Beam angle
Power supply
Power consumption
Cooling
DMX connection
Dimensions
Dimensions (with stand)
Weight (without accessories)
Certification
Item number
Included items

100 - 240 VAC
Max. 360 Watt
Intelligent cooling system
3p XLR in & out (5p optional)
381 x 111 x 290 mm (lxwxh)
381 x 233 x 336 mm (lxwxh)
12,7 Kg
CE, RoHS
156220
Cable, barndoor, filter frame & stand