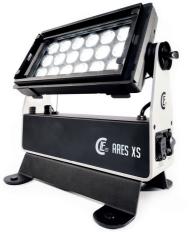

## ARES XS SUPERIOR LED WASH 3 INDIVIDUALLY CONTROLLABLE SEGMENTS

The Ares XS is the smaller brother of the Ares, which has been proven to be a lighting essential for many different purposes. The powerful LED wash fixture is perfect for illuminating large surfaces both in- and outdoor. Extreme brightness and an extraordinary even projection make the Ares XS a true LED alternative for traditional wash lights. An array of 18 calibrated high power RGBW LEDs is divided in three individually controllable horizontal segments.

The Ares XS is equipped with a punchy 21° beam angle, which can be easily adapted to other beam angles, even elliptical, by using the Smart Filter System® The intelligent cooling system makes sure that the Arex XS is ready for TV and theatre productions. All in all, the Ares is a versatile LED wash that can be used for many applications.

The fixture comes with a filterframe, barndoor and a Wireless Solution W-DMX<sup>™</sup> receiver on board, but can also be connected with 5-pin XLR connectors. Power is connected through a PowerCON TRUE1 connector.