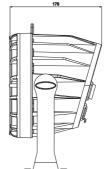

## FACTSHEET

Quicklock #520114 (Optional)

DMX channels
Beam angle
Power supply
Power consumption
Cooling
DMX connection
Dimensions
Weight
Certification
Item number
Included items
IP rating

4,5,8,11, HSV or HSI 15° 100 - 240 VAC Max. 100 Watt Passive cooling 5p XLR in & out 290x179x259 (hxwxd) 5.5 Kg CE