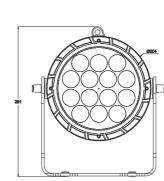

## FACTSHEET

Quicklock #520114 (Optional)

DMX channels
Beam angle
Power supply
Power consumption
Cooling
DMX connection
Dimensions
Weight
Certification
Item number
Included items
IP rating

4,5,8,11, HSV or HSI 15° 100 - 240 VAC Max. 100 Watt Passive cooling 5p XLR in & out 290x179x259 (hxwxd) 5.5 Kg CE