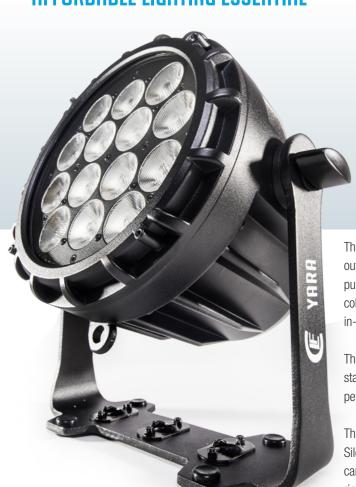

## YARA

OUTDOOR RGBW LED FIXTURE AFFORDABLE LIGHTING ESSENTIAL

The CLF Yara is the ideal workhorse for every purpose. The LED fixture has an outstanding smooth RGBW color mixing delivered by a 14 high power LEDs with a very punchy 15° beam angle. The special selected LED provides high output with intense colors and an exceptional white balance. IP65 rating makes the Yara suitable for both in- and outdoor use.

The Yara comes with a with a unique design featuring a single bracket with both standing as hanging capabilities. Besides that, the solid housing make the Yara the perfect solution for heavy on the road use.

The fixture is equipped with an LCD screen for easy access to the on-board settings. Silent operation is ensured because of the intelligent cooling system. Data and power can be connected through the IP65 5p XLR and PowerCON TRUE1 connectors and rigging is made easy by the iconic CLF quick lock system. The fixture is RDM ready.