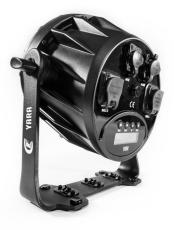

## YARA

OUTDOOR RGBW LED FIXTURE AFFORDABLE LIGHTING ESSENTIAL

The CLF Yara is the ideal workhorse for every purpose. The LED fixture has an outstanding smooth RGBW color mixing delivered by a 14 high power LEDs with a very punchy 15° beam angle. The special selected LED provides high output with intense colors and an exceptional white balance. IP65 rating makes the Yara suitable for both in- and outdoor use.

The Yara comes with a with a unique design featuring a single bracket with both standing as hanging capabilities. Besides that, the solid housing make the Yara the perfect solution for heavy on the road use.

## **CLF YARA**

- UNIQUE BRACKET DESIGN
- TOURING PROOF
- SMOOTH RGBW COLOR MIXING
- IP65 RATING
- SILENT OPERATION
- SMOOTH PROJECTION
- POWERCON TRUE1 IN & OUT
- RDM READY