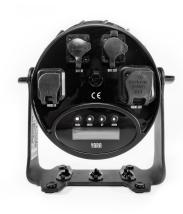

The fixture is equipped with an LCD screen for easy access to the on-board settings. Silent operation is ensured because of the intelligent cooling system. Data and power can be connected through the IP65 5p XLR and PowerCON TRUE1 connectors and rigging is made easy by the iconic CLF quick lock system. The fixture is RDM ready.