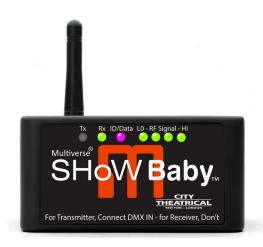

**Multiverse® SHoW Baby®** is a wireless DMX transceiver that delivers breakthrough plug and play wireless DMX and RDM transmission. In its default mode, it works like all other SHoW Baby Transceivers with six user selectable SHoW IDs.

By connecting an RDM controller, like DMXcat® Multi Function Test Tool, all of the revolutionary new 2.4GHz Multiverse SHoW IDs are accessible. Users can add to their existing SHoW Baby systems, build new single universe Multiverse systems, or use **Multiverse SHoW Baby** as a receiver on multiple universe systems with a Multiverse Transmitter.