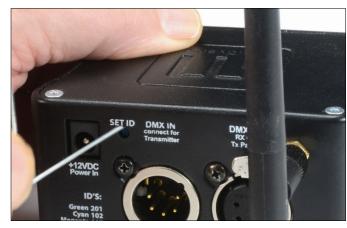

oduction in 2011, SHoW Baby plug and play transceivers set the standard for ease of use and reliability at an affordable price point. The addition of Multiverse radio technology enhances the performance even more.

**Multiverse® SHoW Baby®** is a wireless DMX transceiver that delivers breakthrough plug and play wireless DMX and RDM transmission. In its default mode, it works like all other SHoW Baby Transceivers with six user selectable SHoW IDs.

By connecting an RDM controller, like DMXcat® Multi Function Test Tool, all of the revolutionary new 2.4GHz Multiverse SHoW IDs are accessible. Users can add to their existing SHoW Baby systems, build new single universe Multiverse systems, or use **Multiverse SHoW Baby** as a receiver on multiple universe systems with a Multiverse Transmitter.



Set SHoW IDs on the back of the unit



## Multiverse® SHoW Baby®

## **SPECIFICATIONS:**

| P/N  | Frequency | Universes |
|------|-----------|-----------|
| 5900 | 2.4GHz    | 1         |

| Physical        |                                    |            |
|-----------------|------------------------------------|------------|
| Length          | 92mm                               | (3.625 in) |
| Width           | 76mm                               | (3.0 in)   |
| Height          | 46mm                               | (1.8 in)   |
| Antenna         | 2dBi                               |            |
| User Interface  | One Button/Indicator Lights        |            |
| Construction    | Injection Molded Plastic,<br>Black |            |
| Power Connector | 5.5mm x 2.1mm