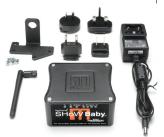

--------------------|
| Power              | 5-30VDC, 1W                            |
| Broadcast Power    | 2.5mW, 8mW, 25mW, 80mW                 |
| Broadcast Modes    | Adaptive, Full, Low, Mid,<br>High, Max |
| DMX Burst Modes    | Auto Dynamic                           |
| Ethernet Protocols | N/A                                    |
| SHoW IDs           | Multiverse: 176; Neo: 70               |
| RF Sensitivity     | -95dBm                                 |
| RDM Features       | RDM Proxy, RDM<br>Responder            |

| Product Information |             |  |  |
|---------------------|-------------|--|--|
| Use Environment     | Indoor      |  |  |
| IP Rating           | IP20        |  |  |
| Compliance          | FCC, IC, CE |  |  |
| Warranty            | One year    |  |  |



What's in the box