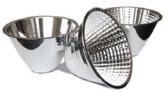

# **Accessories**

Barndoors, top hats, 2 by 2 yoke array and reflectors.

The Ledheimer is available in either 3200 kelvin or 5600 kelvin colour temperatures. Interchangeable reflectors for narrow, medium and wide focus.