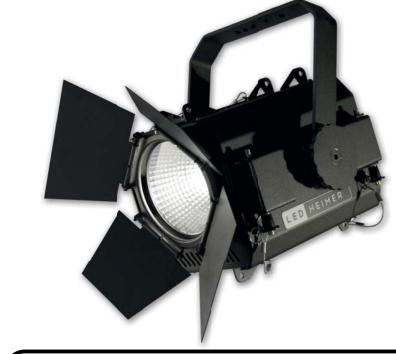

#### COMPACT BRILLIANCE

A LED multipurpose beamlight for key, fill and backlighting

The ultimate choice wherever a powerful single source is needed.

#### Light rather than heat

Some may like it hot but most studio hosts and performers like the Ledheimer. Unlike conventional tungsten that makes you sweat buckets, the Ledheimer offers you supreme working conditions.

#### Quick release assembly

Think of a brute you can assemble from individual fixtures for achieving ultra-high brightness. You can clip several fixtures together into a variety of configurations (2 by 2, 3 by 3, 1 by 4 and so on) and make your Ledheimer array fit almost anywhere.

#### ROI

LED lights consume as little as 10% of the energy used by tungsten and they last 150 times longer. By changing equipment, initial costs will be made up or become even lower over time in reduced energy and lamp replacement costs.