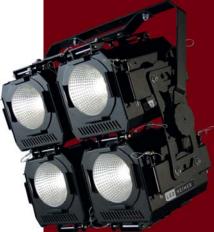

#### COMPACT BRILLIANCE

A LED multipurpose beamlight for key, fill and backlighting

The ultimate choice wherever a powerful single source is needed.

#### Quick release assembly

Think of a brute you can assemble from individual fixtures for achieving ultra-high brightness. You can clip several fixtures together into a variety of configurations (2 by 2, 3 by 3, 1 by 4 and so on) and make your Ledheimer array fit almost anywhere.