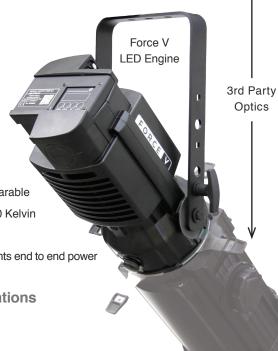

### FORCE V

**UPGRADE YOUR ELLIPSOIDALS TO LED** 

The Force V from BBS Lighting is the most powerful

**LED 'FORCE' ever.** A complete LED Retrofit Kit for third party optics that sets new standards for white light LED with very low power consumption.

#### **Force V Features**

- · Convert existing optics to LED in 1 minute
- · Power-saving long LED life
- · Ultra silent operation
- · Completely smooth full range dimming
- · True flicker free internal dimmer
- Excellent shadow rendering
- Crisp Gobo projection
- · Clean straight cut with shutters
- · High speed strobe and duration
- · Extended color gel life
- Available in two color temperatures comparable to tungsten 3200 Kelvin and daylight 5600 Kelvin
- · DMX in/out
- · PowerCon in/out for connecting up to 10 lights end to end power

#### **Force V Optional LED Configurations**

- 3200 Kelvin CRI 94 NEW
- · 3200 Kelvin CRI 82
- 5600 Kelvin CRI 92
- 5600 Kelvin CRI 73

Force V LED Engine