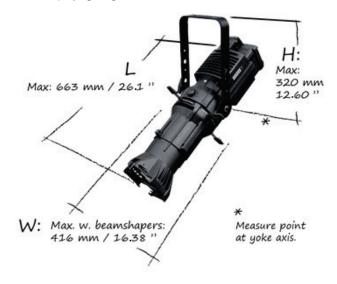

Volts 0.6 A / 120 Volts 1.2 A
PowerCon in/out for daisy chaining
10 units (PowerCon).

#### **THERMAL**

Ambient operating temperature: 0-40°C / 0-104°F Ultra silent pulse fan assisting the large heat sink when needed.

#### **LAMP (High quality LED Array)**

- 3200 Kelvin CRI 94
- 3200 Kelvin CRI 82
- 5600 Kelvin CRI 92
- 5600 Kelvin CRI 73

#### CONTROL

DMX 512 with 5 pin in and out for daisy chaining 8 / 16 bit dimming 0-100%. Ultra fast strobe channel, max 4 channels.



# FORCE V UPGRADE YOUR ELLIPSOIDALS TO LED



#### **ADDITIONAL INFORMATION**

#### WHERE TO USE FORCE V:

Broadcast studios · Photo shoots · Film and video production · Theaters · Concerts

Museums · Churches · Science centers · Exhibitions · Trades · Fashion shows · Events

Venues · On location · Display lighting



#### **Product Benefits**

- · Quality hard beam with visually accurate color temperature
- Control locally or via DMX
- · Smooth dimming from 0 to 100% with no color shift
- · Flicker-free performance at any frame rate or camera shutter angle
- Microprocessor controlled current management for long LED life
- · Efficient power management for low power consumption and high reliability

## FORCE V