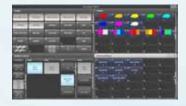

#### QUICKSKETCH IN PIXEL MAPPER

Avo's unique Quicksketch tool can now be used in Pixel Mapper – instantly create and animate custom content over any fixtures you like. Also use Avolites unique drawing tool to easily create icons that are fast to find during showtime.

#### TEXT IN PIXEL MAPPER

Add an extra touch to your show with animated text - choose from a selection of fonts, including Windings.