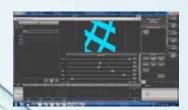

#### QUICKSKETCH IN PIXEL MAPPER

Avo's unique Quicksketch tool can now be used in Pixel Mapper – instantly create and animate custom content over any fixtures you like. Also use Avolites unique drawing tool to easily create icons that are fast to find during showtime.