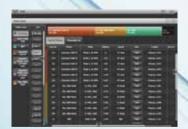

#### PATCH VIEW

New and easy way to patch, edit and manage your fixtures. Quick to exchange and readdress large numbers of fixtures - ideal for touring shows.