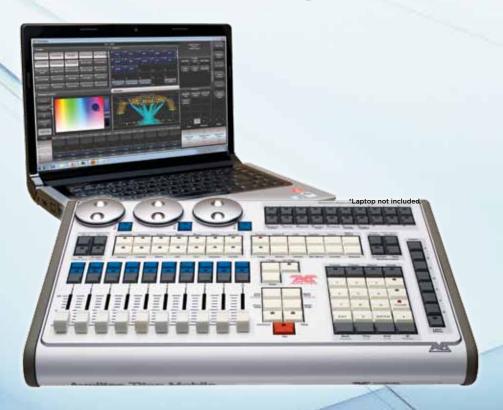

## TITANMOBILE

## HARNESS THE POWER OF **TITAN OS**IN THE ULTIMATE PORTABLE CONTROL SURFACE!

- Show compatible with every TITAN console.
- 10 Playbacks with assignable controls.
- · 20 direct access workspaces, macros and executors.
- 4 DMX onboard outputs 12 Artnet universes.
- · Integrated video media server control.
- Fast, live and hands on attribute controls.
- · Unique Avolites 'Quicksketch' legends.
- Fast to programme and easy to use.