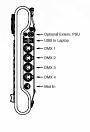

## HARNESS THE POWER OF **TITAN OS**IN THE ULTIMATE PORTABLE CONTROL SURFACE!

- Show compatible with every TITAN console.
- 10 Playbacks with assignable controls.
- · 20 direct access workspaces, macros and executors.
- 4 DMX onboard outputs 12 Artnet universes.
- · Integrated video media server control.
- Fast, live and hands on attribute controls.
- · Unique Avolites 'Quicksketch' legends.
- Fast to programme and easy to use.