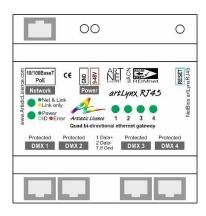

# artLynx RJ45

### Description

Four universe Art-Net/sACN to DMX512 & RDM converter. All 4 ports are bidirectional and also support DMX512 to Art-Net/sACN conversion. All connectors are RJ45.

### **Control Protocols / Data Connections**

- Ethernet: Art-Net, sACN, RDMnet LLRP
- Ethernet Connector: (1) RJ45 supports 10/100BaseT and PoE (IEEE 802.3af); isolated to 1 kV
- Output: DMX512, DMX512 (1990), DMX512-A, RDM V1.0 (E1.20 - 2010)
- Input: DMX512, DMX512 (1990), DMX512-A
- DMX Connector: (4) RJ45