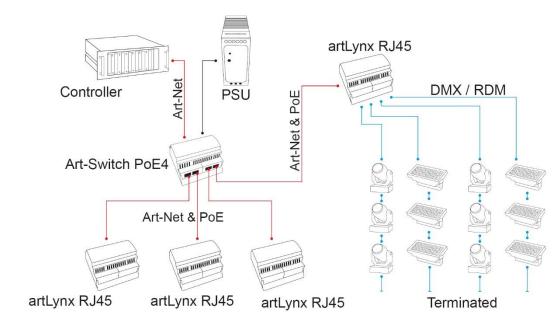

## Ordering Info

Product Code: artLynx RJ45 Accessories (not included):

PSU-9-1.5-FER

Art-Switch PoE4 & PSU-48-1-DR (powers up to 4 units)

**Mounting Drawing** 

In this example, four artLynx RJ45 units are powered using PoE supplied by an Art-Switch POE4. Each artLynx RJ45 product can convert up to four Universes of data.

**Application Drawing** 