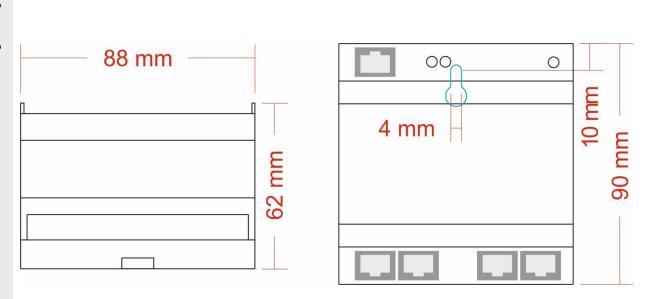

### Mechanical

- Housing: DIN Rail Case
- Material: Polycarbonate Plastic UL94-V0 rated
- Overall Dimensions: 88mm / 5M (W) x 90mm (H) x 62mm (D)
- Mass: 0.15kg
- Mounting: DIN Rail (35mm) or Surface Mount
- Country of Manufacture: United Kingdom