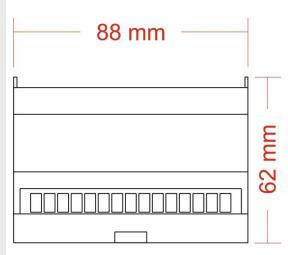

#### Mechanical

- Housing: DIN Rail Case
- Material: Polycarbonate Plastic UL94-V0 rated
- Overall Dimensions: 88mm / 5M (W) x 90mm (H) x 62mm (D)
- Mass: 0.15kg
- Mounting: DIN Rail (35mm) or Surface Mount
- Country of Manufacture: United Kingdom