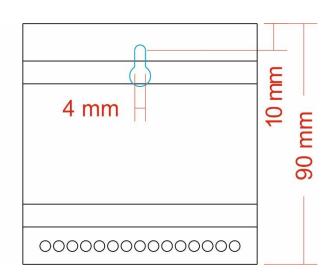

#### Mechanical

- Housing: DIN Rail Case
- Material: Polycarbonate Plastic UL94-V0 rated
- Overall Dimensions: 88mm / 5M (W) x 90mm (H) x 62mm (D)
- Mass: 0.15kg
- Mounting: DIN Rail (35mm) or Surface Mount
- Country of Manufacture: United Kingdom

# **Data Sheets**

Mounting Drawing

**Application Drawing** 

In this example, four artLynx quad products are powered using PoE supplied by an Art-Switch PoE4. Each artLynx quad can convert up to 4 Universes of data.