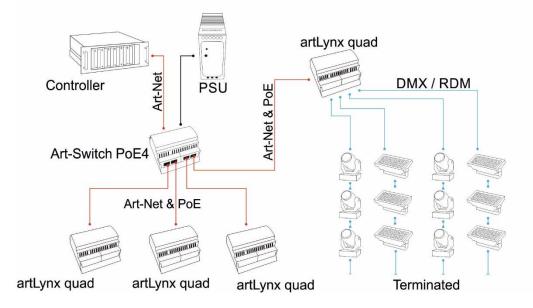

### Ordering Info

Product Code: artLynx quad Accessories (not included):

PSU-9-1.5-FER

Art-Switch PoE4 & PSU-48-1-DR (powers up to 4 units)

# **Data Sheets**

Mounting Drawing

**Application Drawing** 

In this example, four artLynx quad products are powered using PoE supplied by an Art-Switch PoE4. Each artLynx quad can convert up to 4 Universes of data.