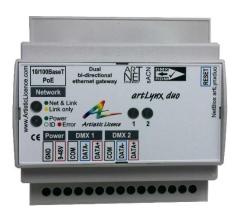

## artLynx duo

#### Description

Two universe Art-Net to DMX512 & RDM (or sACN to DMX512) converter

#### Configuration / Indication

- Remote: Internal web browser, DMX-Workshop
- Manual: Factory reset button / Squawk
- LED Indication: Power / Network Activity / DMX Activity

#### **Control / Data Connections**

- Ethernet Protocols: Art-Net, sACN, RDMnet LLRP
- Ethernet Connector: (1) RJ45 supports 10/100BaseT and PoE (IEEE 802.3af); isolated to 1 kV
- Output Protocols: DMX512, DMX512 (1990), DMX512-A, RDM V1.0 (E1.20 - 2010)
- DMX Connector: (2) 3-pin screw terminal (2.5mm² max wire size)