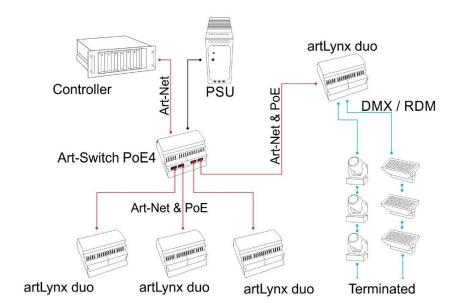

#### Ordering Info

Product Code: artLynx duo Accessories (not included):

PSU-9-1.5-FER

Art-Switch PoE4 & PSU-48-1-DR (powers up to 4 units)

## **Data Sheets**

Mounting Drawing

**Application Drawing** 

In this example, four artLynx duo products are powered using PoE supplied by an Art-Switch PoE4. Each artLynx duo can convert up to 2 Universes of data.