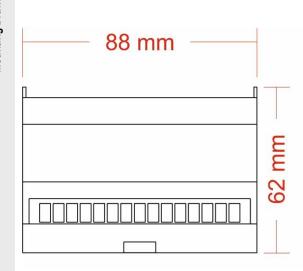

#### Mechanical

- Housing: DIN Rail Case
- Material: Polycarbonate Plastic UL94-V0 rated
- Overall Dimensions: 88mm / 5M (W) x 90mm (H) x 62mm (D)
- Mass: 0.15kg
- Mounting: DIN Rail (35mm) or Surface Mount
- Country of Manufacture: United Kingdom