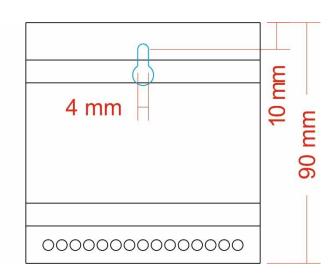

#### Mechanical

- Housing: DIN Rail Case
- Material: Polycarbonate Plastic UL94-V0 rated
- Overall Dimensions: 88mm / 5M (W) x 90mm (H) x 62mm (D)
- Mass: 0.15kg
- Mounting: DIN Rail (35mm) or Surface Mount
- Country of Manufacture: United Kingdom

## **Data Sheets**

Mounting Drawing

**Application Drawing** 

In this example, four artLynx duo products are powered using PoE supplied by an Art-Switch PoE4. Each artLynx duo can convert up to 2 Universes of data.