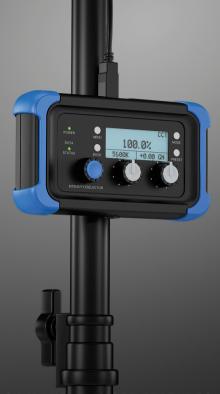

## **SkyPanel Remote**

Inspired by the requests of users, the SkyPanel Remote adds new flexibility and ease-of-use for the popular SkyPanel line of luminaires. This handheld remote connects to any SkyPanel via a USB cable and allows for full control of the fixture remotely. This is particularly useful if the SkyPanel is high up on a light stand or in a position where the onboard control panel is difficult to access.

- Connects to SkyPanel via a USB Cable
- Magnet on back for attachment to light stand
- 1/4 20 bolt for secure mounting
- Mimics functions of on-board control panel