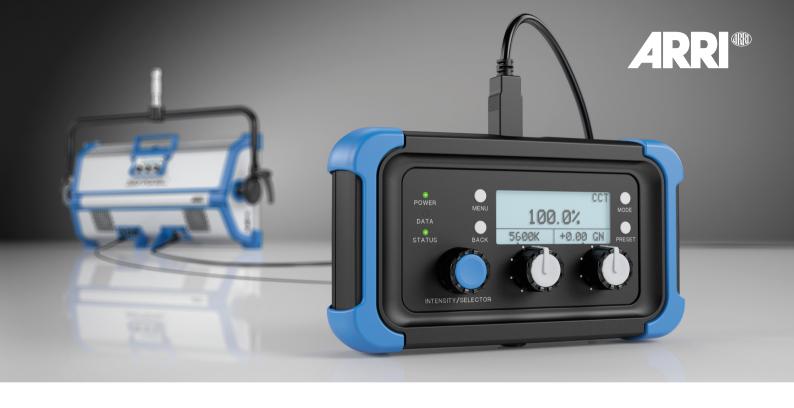

## **SkyPanel Remote**

Inspired by the requests of users, the SkyPanel Remote adds new flexibility and ease-of-use for the popular SkyPanel line of luminaires. This handheld remote connects to any SkyPanel via a USB cable and allows for full control of the fixture remotely. This is particularly useful if the SkyPanel is high up on a light stand or in a position where the onboard control panel is difficult to access.

## SKYPANEL REMOTE FEATURES:

- Wired remote control for all SkyPanels
- Perfect for when the SkyPanel is in a difficult to reach position
- Ergonomic design for handheld use
- New flexibility and ease-of-use to the SkyPanel

- Connects to SkyPanel via a USB Cable
- Magnet on back for attachment to light stand
- 1/4 20 bolt for secure mounting
- Mimics functions of on-board control panel